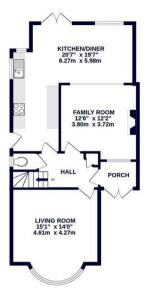

### Description

The ground floor comprises of a porch way for storage, a living room with beautiful bay windows, an all important downstairs WC as well as a family room and a large L shaped kitchen/diner which is 20ft. This provide views of the garden and also has ample storage throughout. Entering up onto the first floor you'll find three large bedrooms, two of which has storage within and a family bathroom.

OUTBULDING SROWN STORM S

TOTAL FLOOR AREA: 1356 sq.ft. (125.9 sq.m.) approx.

Whitst every attempts has been made be susse the accuracy of the floopian contained here, measurements of doors, windows, rooms and any other items are approximate and no responsibility to laken for any error, prospective purchaser. The services, systems and applicance shown have not been tested and no guarantee as to their operability or efficiency can be given.