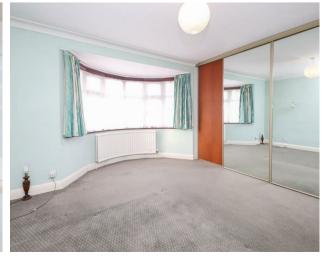

### Description

The ground floor comprises of a porch way for storage, a living room with beautiful bay windows, an all important downstairs WC as well as a family room and a large L shaped kitchen/diner which is 20ft. This provide views of the garden and also has ample storage throughout. Entering up onto the first floor you'll find three large bedrooms, two of which has storage within and a family bathroom.