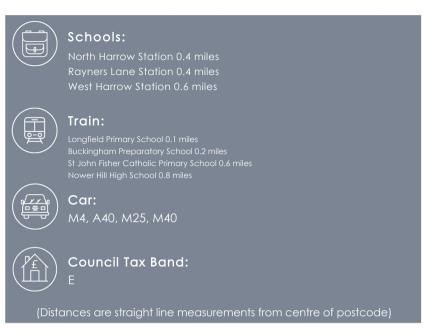

#### Location

Imperial Drive is located in the heart of North Harrow and a short distance to local amenities and train stations.