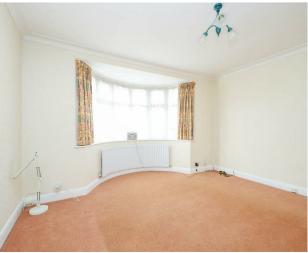

### Description

The ground floor comprises of a porch way for storage, a living room with beautiful bay windows, an all important downstairs WC as well as a family room and a large L shaped kitchen/diner which is 20ft. This provide views of the garden and also has ample storage throughout. Entering up onto the first floor you'll find three large bedrooms, two of which has storage within and a family bathroom.