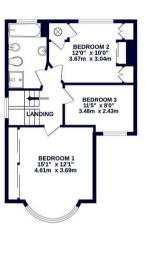

### Description

The ground floor comprises of a porch way for storage, a living room with beautiful bay windows, an all important downstairs WC as well as a family room and a large L shaped kitchen/diner which is 20ft. This provide views of the garden and also has ample storage throughout. Entering up onto the first floor you'll find three large bedrooms, two of which has storage within and a family bathroom.

OUTBULDING SROWN STORM S

TOTAL FLOOR AREA: 1356 sq.ft. (125.9 sq.m.) approx.

Whitst every attempts has been made be susse the accuracy of the floopian contained here, measurements of doors, windows, rooms and any other items are approximate and no responsibility to laken for any error, prospective purchaser. The services, systems and applicance shown have not been tested and no guarantee as to their operability or efficiency can be given.