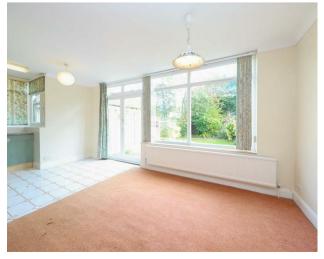

### Description

The ground floor comprises of a porch way for storage, a living room with beautiful bay windows, an all important downstairs WC as well as a family room and a large L shaped kitchen/diner which is 20ft. This provide views of the garden and also has ample storage throughout. Entering up onto the first floor you'll find three large bedrooms, two of which has storage within and a family bathroom.