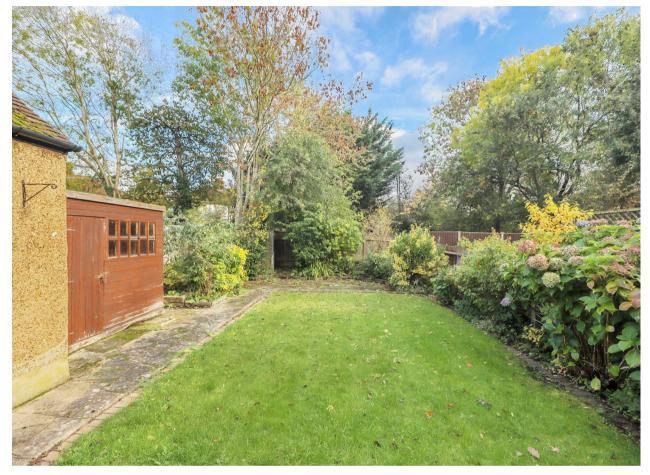

#### Outside

To the front sits a large driveway for off street parking. At the rear you'll find a garden predominantly laid to lawn along with a shed for storage and a large garage also made for storage.