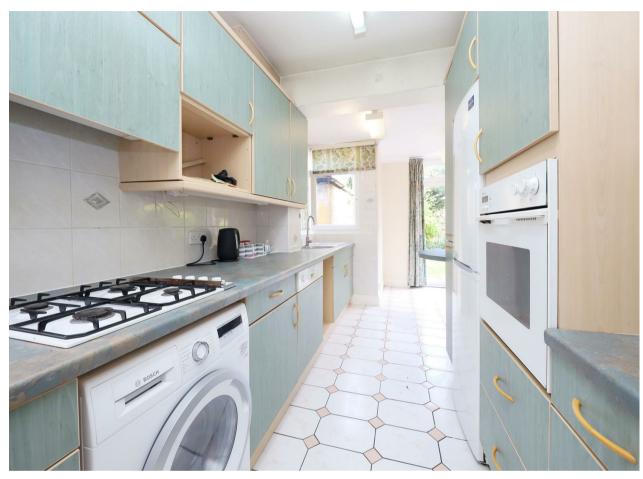

### Description

The ground floor comprises of a porch way for storage, a living room with beautiful bay windows, an all important downstairs WC as well as a family room and a large L shaped kitchen/diner which is 20ft. This provide views of the garden and also has ample storage throughout. Entering up onto the first floor you'll find three large bedrooms, two of which has storage within and a family bathroom.