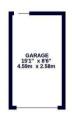

#### Outside

To the front sits a large driveway for off street parking. At the rear you'll find a garden predominantly laid to lawn along with a shed for storage and a large garage also made for storage.

OUTBULDING SROWN STORM S

TOTAL FLOOR AREA: 1356 sq.ft. (125.9 sq.m.) approx.

Whitst every attempts has been made be susse the accuracy of the floopian contained here, measurements of doors, windows, rooms and any other items are approximate and no responsibility to laken for any error, prospective purchaser. The services, systems and applicance shown have not been tested and no guarantee as to their operability or efficiency can be given.