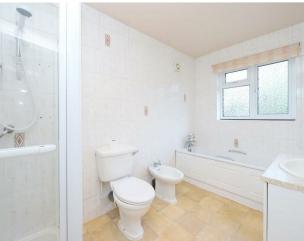

### Description

The ground floor comprises of a porch way for storage, a living room with beautiful bay windows, an all important downstairs WC as well as a family room and a large L shaped kitchen/diner which is 20ft. This provide views of the garden and also has ample storage throughout. Entering up onto the first floor you'll find three large bedrooms, two of which has storage within and a family bathroom.