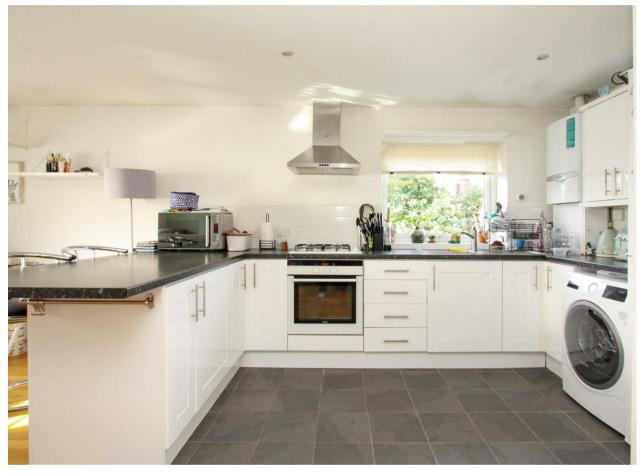

### Description

The property comprises of two large double bedrooms, both of which have access to the ensuites. There is also an open plan kitchen/dining room that is 20ft long. It also has plenty of storage space flowing throughout.