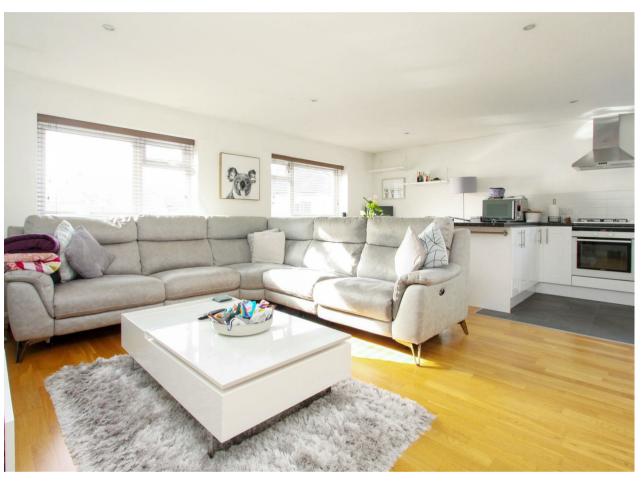

Apartment

Two Bedrooms

Two Bathrooms

First Floor

Garage

20ft Kitchen/Dining Room

Communal Gardens

Fully Modernised

### Description

The property comprises of two large double bedrooms, both of which have access to the ensuites. There is also an open plan kitchen/dining room that is 20ft long. It also has plenty of storage space flowing throughout.