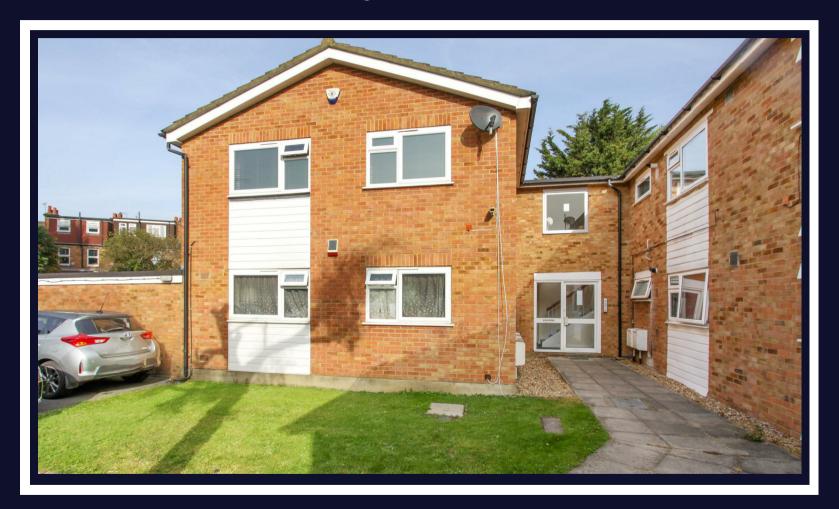

# Annette Close

Harrow • • HA3 7BG Asking Price: £395,000

coopers est 1986

## Annette Close

Harrow • • HA3 7BG

Take advantage of this beautiful newly refurbished first floor apartment. With its 20ft kitchen/dining room it has ample living space throughout as well as two large bedrooms and bathrooms. It is accompanied with a garage and communal gardens as well.

#### Location

Annette Close is situated within easy walking distance of the shops, bars and restaurants in Harrow Weald and located within a ten-minute walk of Harrow and Wealdstone Bakerloo and Overground Station.

#### Outside

To the outside of the property is communal gardens that run around the building. There is also a garage included that is used for storage.

1ST FLOOR 743 sq.ft. (69.0 sq.m.) approx.

TOTAL FLOOR AREA: 743 sq.ft. (69.0 sq.m.) approx.