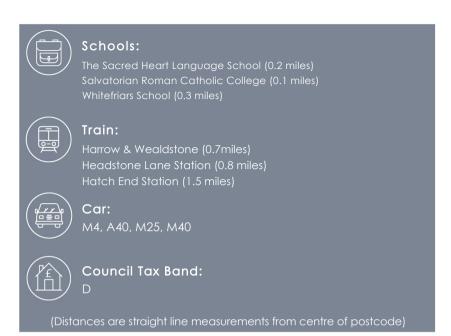

#### Location

Annette Close is situated within easy walking distance of the shops, bars and restaurants in Harrow Weald and located within a ten-minute walk of Harrow and Wealdstone Bakerloo and Overground Station.