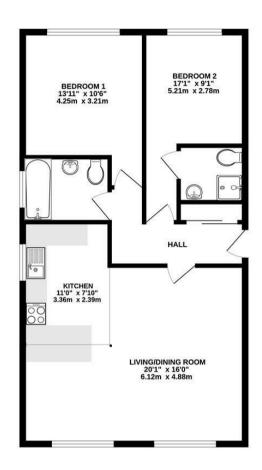

### Description

The property comprises of two large double bedrooms, both of which have access to the ensuites. There is also an open plan kitchen/dining room that is 20ft long. It also has plenty of storage space flowing throughout.

#### Outside

To the outside of the property is communal gardens that run around the building. There is also a garage included that is used for storage.

1ST FLOOR 743 sq.ft. (69.0 sq.m.) approx.

TOTAL FLOOR AREA: 743 sq.ft. (69.0 sq.m.) approx.

Whilst every attempt has been made to ensure the accuracy of the floorpian contained here, measureme of abors, windows, rooms and any other items are exponentiated and not responsibility is laten for any error omission or mis-statement. This plan is for illustrative purposes only and should be used as such by an prospective purchaser. The services, systems and appliances shown have not been tested and no guaran as to their operability or efficiency can be given. Made event Menous c (2023)