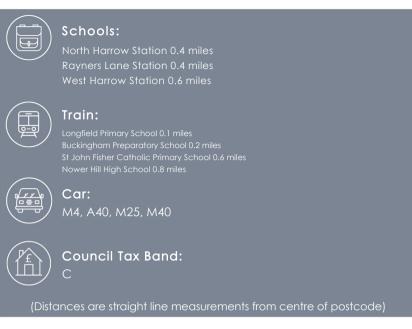

Garage

Modern kitchen

Lease length: 935 years

Share of Freehold

Off Street Parking

Close to tube station

Approx Area: 675 sq ft

hese particulars are intended as a guide and must not be relied upon as statements of fact. Your attention is drawn to the Important Notice on the last page.













#### Location

Imperial Close is located in the heart of North Harrow and a short distance to local amenities and train stations.

### Description

We are delighted to present this well appointed one bedroom ground floor maisonette, offered with no onward chain. The property consists of a modern kitchen, spacious reception room, family bathroom and double bedroom.

#### Outside

Leading outside you have a private garden and off street parking. The property also has a garage to the side





OUTBUILDING 124 sq.ft. (11.5 sq.m.) approx GROUND FLOOR 551 sq.ft. (51.2 sq.m.) approx





#### TOTAL FLOOR AREA: 675 sq.ft. (62.7 sq.m.) approx.

Whilst every attempt has been made to ensure the accuracy of the floorpian contained here, measurement of above, windows, sooms and any other terms are approximate and no responsibility is baken for any error, ornisotin or mas-stement. This plan is for illustrative purpose only and should be used as such by any prospective purchaser. This is startly and the startl





0208 017 6000

18 Bridge Street, Pinner, Middlesex, HA5 3JF

pinner@coopersresidential.co.uk

CoopersResidential.co.uk



Important Notice: These particulars, whilst believed to be accurate are set out as a general outline only for guidance and do not constitute any part of a