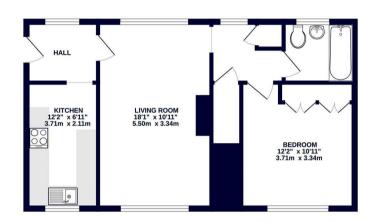

### Description

We are delighted to present this well appointed one bedroom ground floor maisonette, offered with no onward chain. The property consists of a modern kitchen, spacious reception room, family bathroom and double bedroom.

#### TOTAL FLOOR AREA: 675 sq.ft. (62.7 sq.m.) approx.

Whilst every attempt has been made to ensure the accuracy of the floorpian contained here, measurement of above, windows, sooms and any other terms are approximate and no responsibility is baken for any error, ornisotin or mas-stement. This plan is for illustrative purpose only and should be used as such by any prospective purchaser. This is startly and the startl