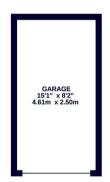

One bedroom

Ground Floor Maisonette

Private Garden

Garage

Modern kitchen

Lease length: 935 years

Share of Freehold

Off Street Parking

#### Outside

Leading outside you have a private garden and off street parking. The property also has a garage to the side

OUTBUILDING 124 sq.ft. (11.5 sq.m.) approx GROUND FLOOR 551 sq.ft. (51.2 sq.m.) approx