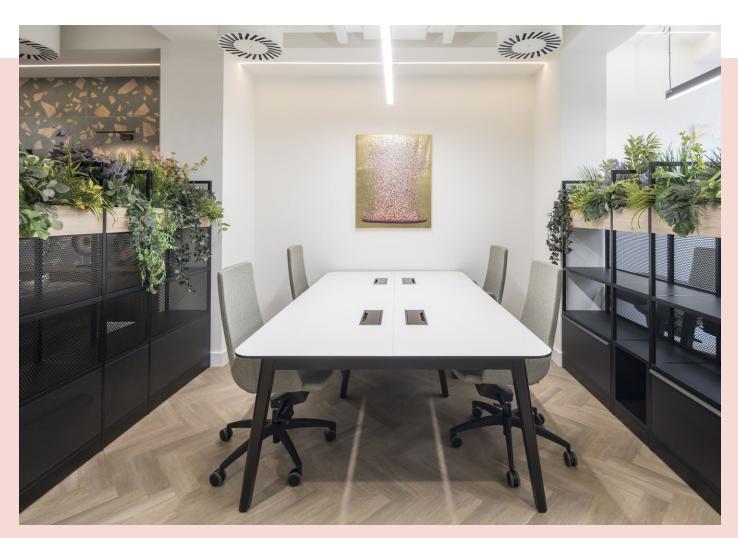

## Brand new CAT A+

- -12 x workstations
- Welcome area lounge
- -1x private room
- -8-person meeting room
- Kitchen with generous break out area
- Suspended LED lighting
- Wooden vinyl floor

The Landlord can deliver similar CAT A+ solutions across all available floors upon request.