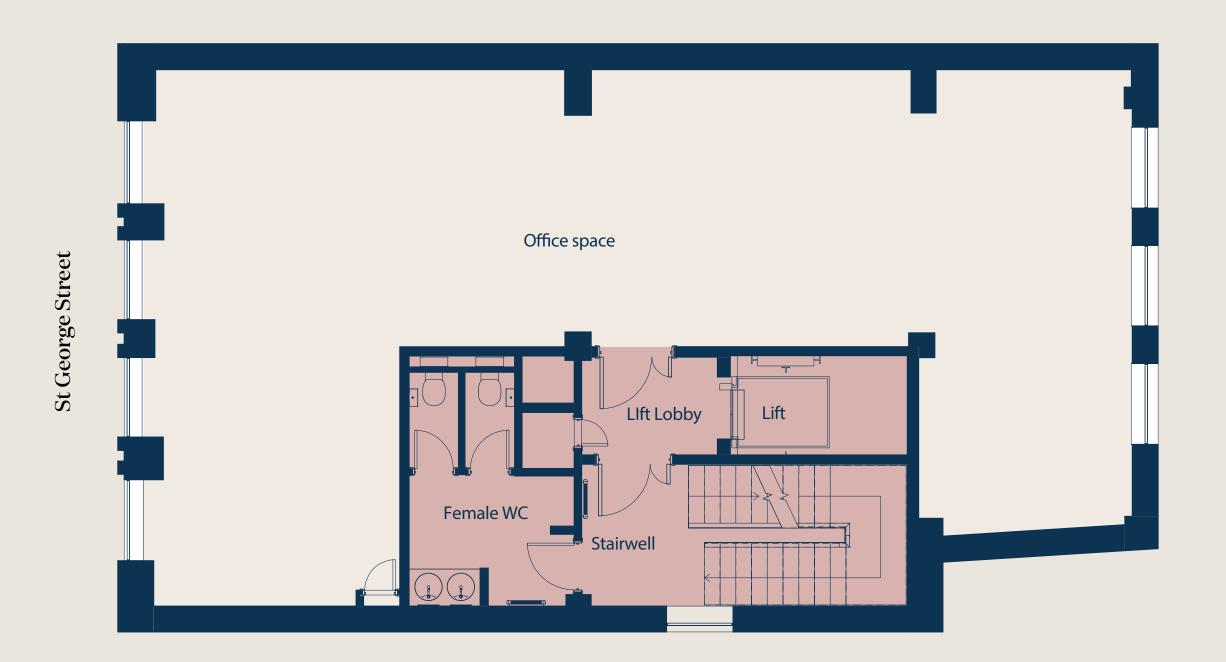

### Floor locator

Third floor

1,039 sq ft, 96.5 sq m

Floor plan not to scale. For indicative purposes only