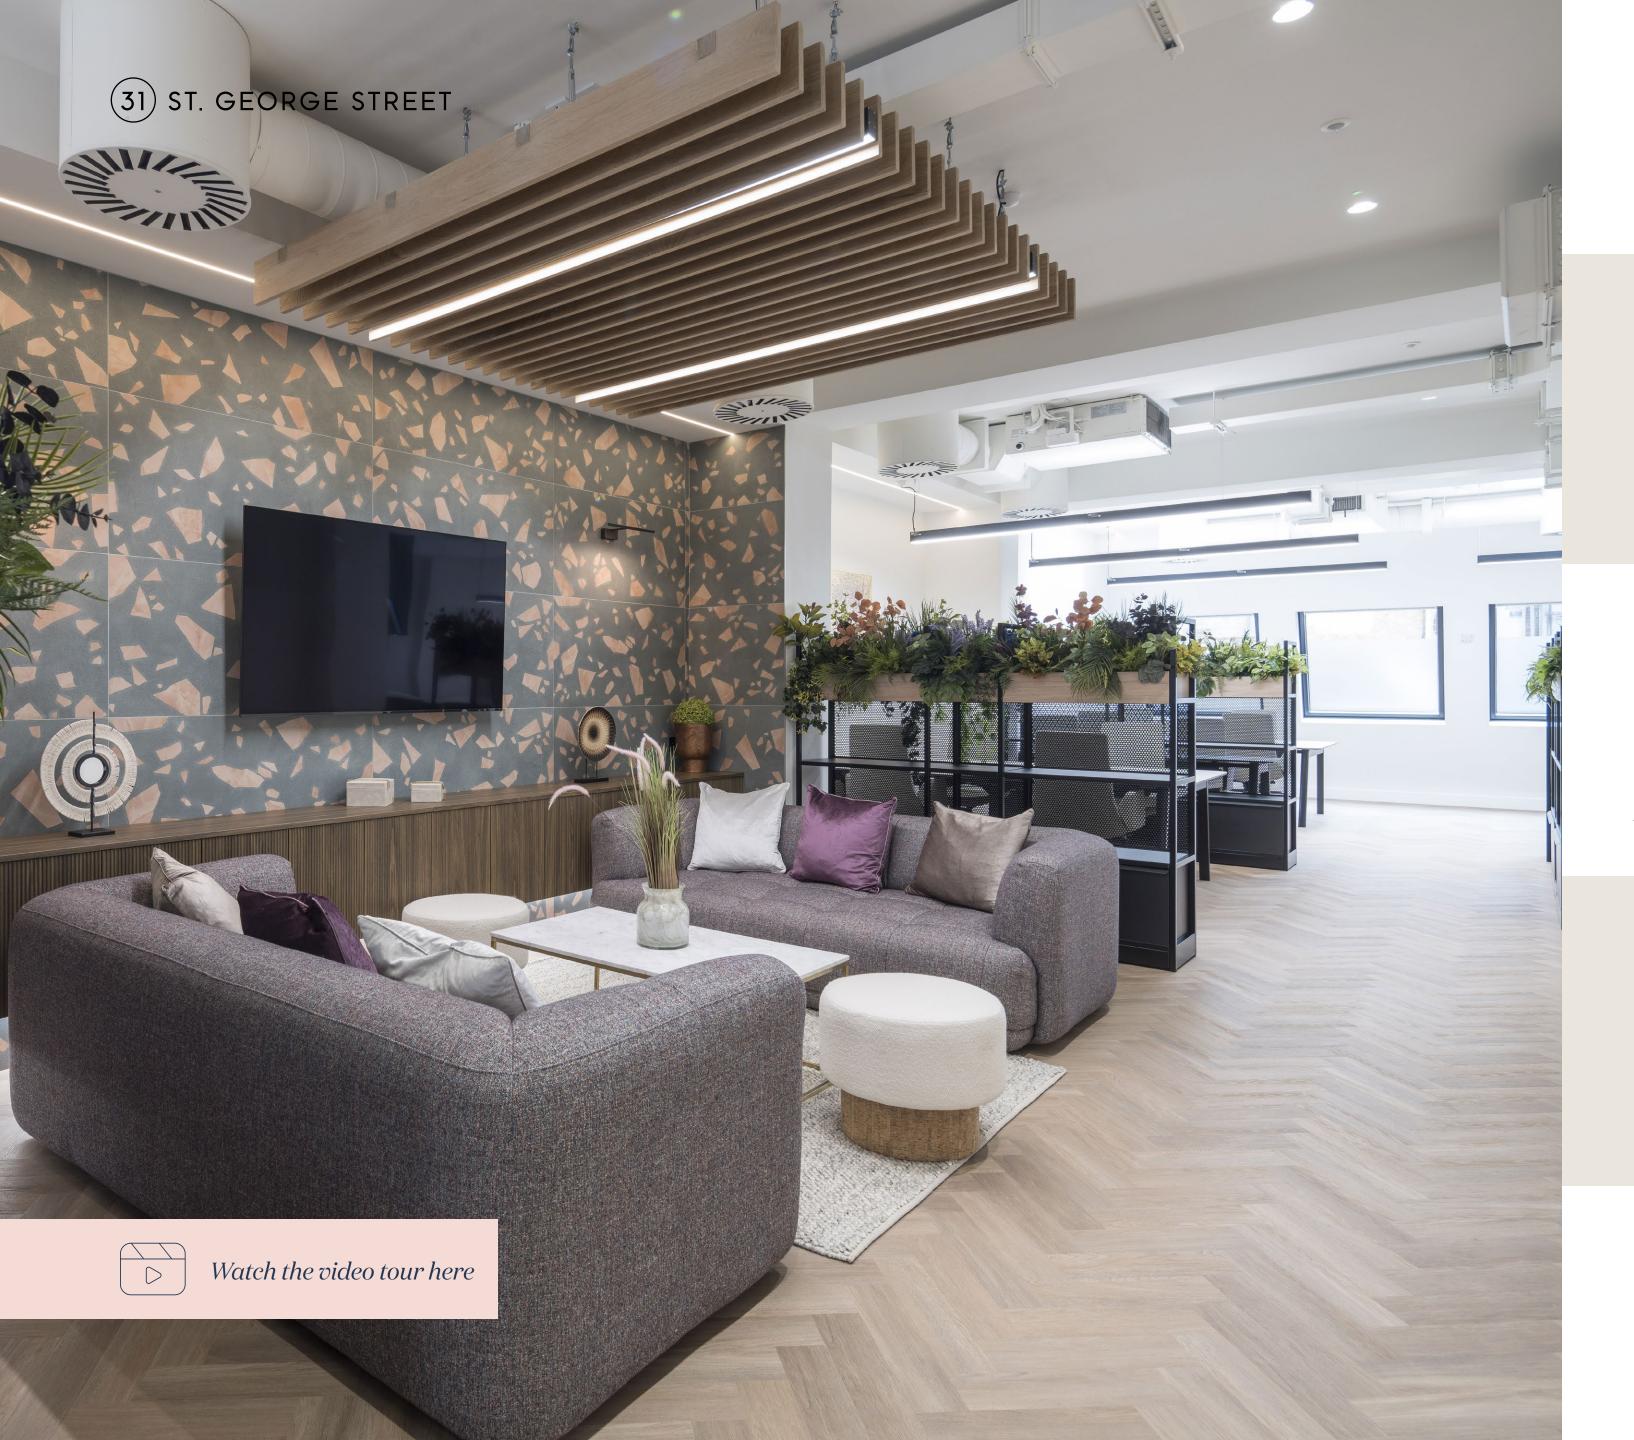

## Brand new CAT A+

- -12 x workstations
- Welcome area lounge
- -1x private room
- -8-person meeting room
- Kitchen with generous break out area
- Suspended LED lighting
- Wooden vinyl floor

The Landlord can deliver similar CAT A+ solutions across all available floors upon request.

## Amenity spaces

The building offers showers, changing facilities and amenity lounge with a separate kitchen