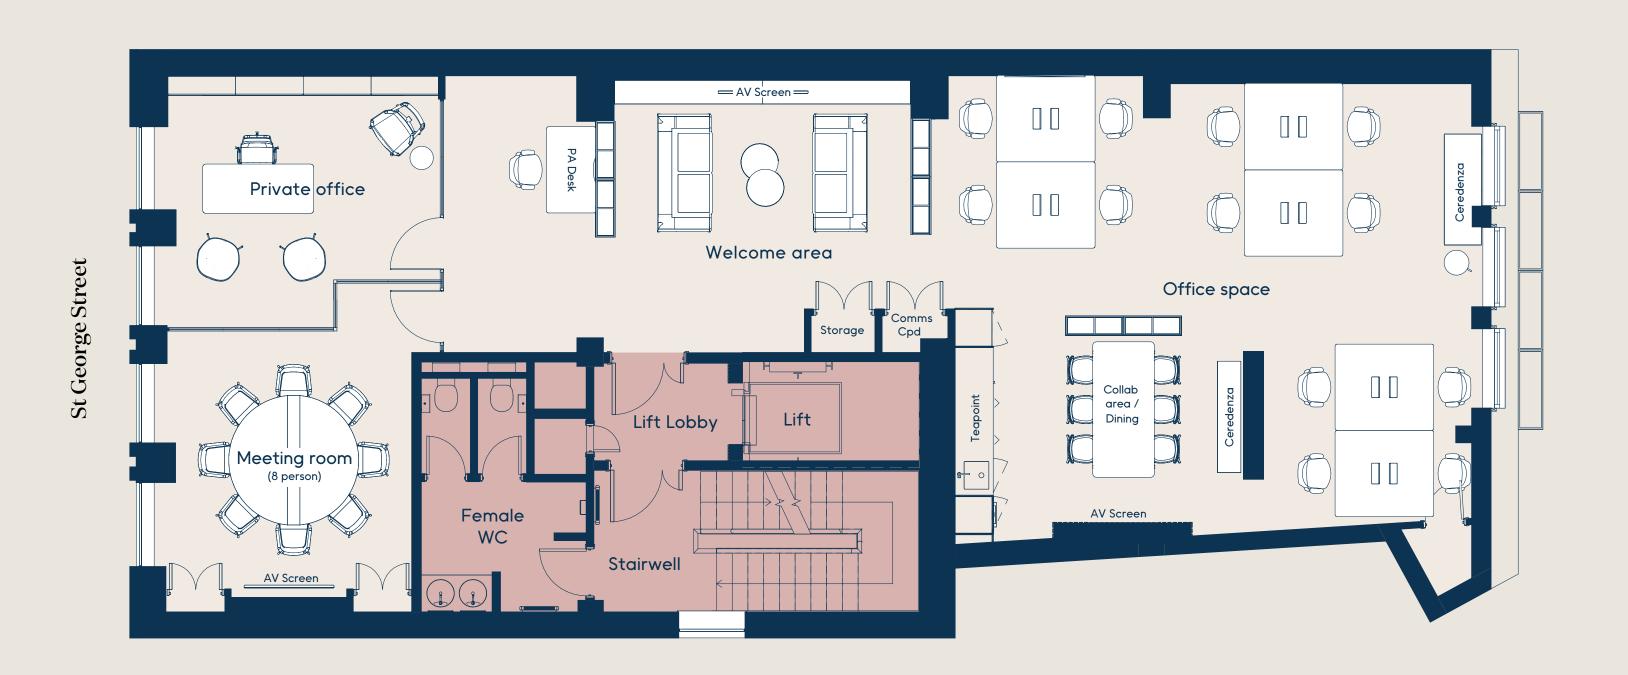

## First floor

Brand new CAT A+

1,449 sq ft, 134.6 sq m

Lower ground floor

## Brand new CAT A+

- -12 x workstations
- Welcome area lounge
- -1x private room
- -8-person meeting room
- Kitchen with generous break out area
- Suspended LED lighting
- Wooden vinyl floor

The Landlord can deliver similar CAT A+ solutions across all available floors upon request.