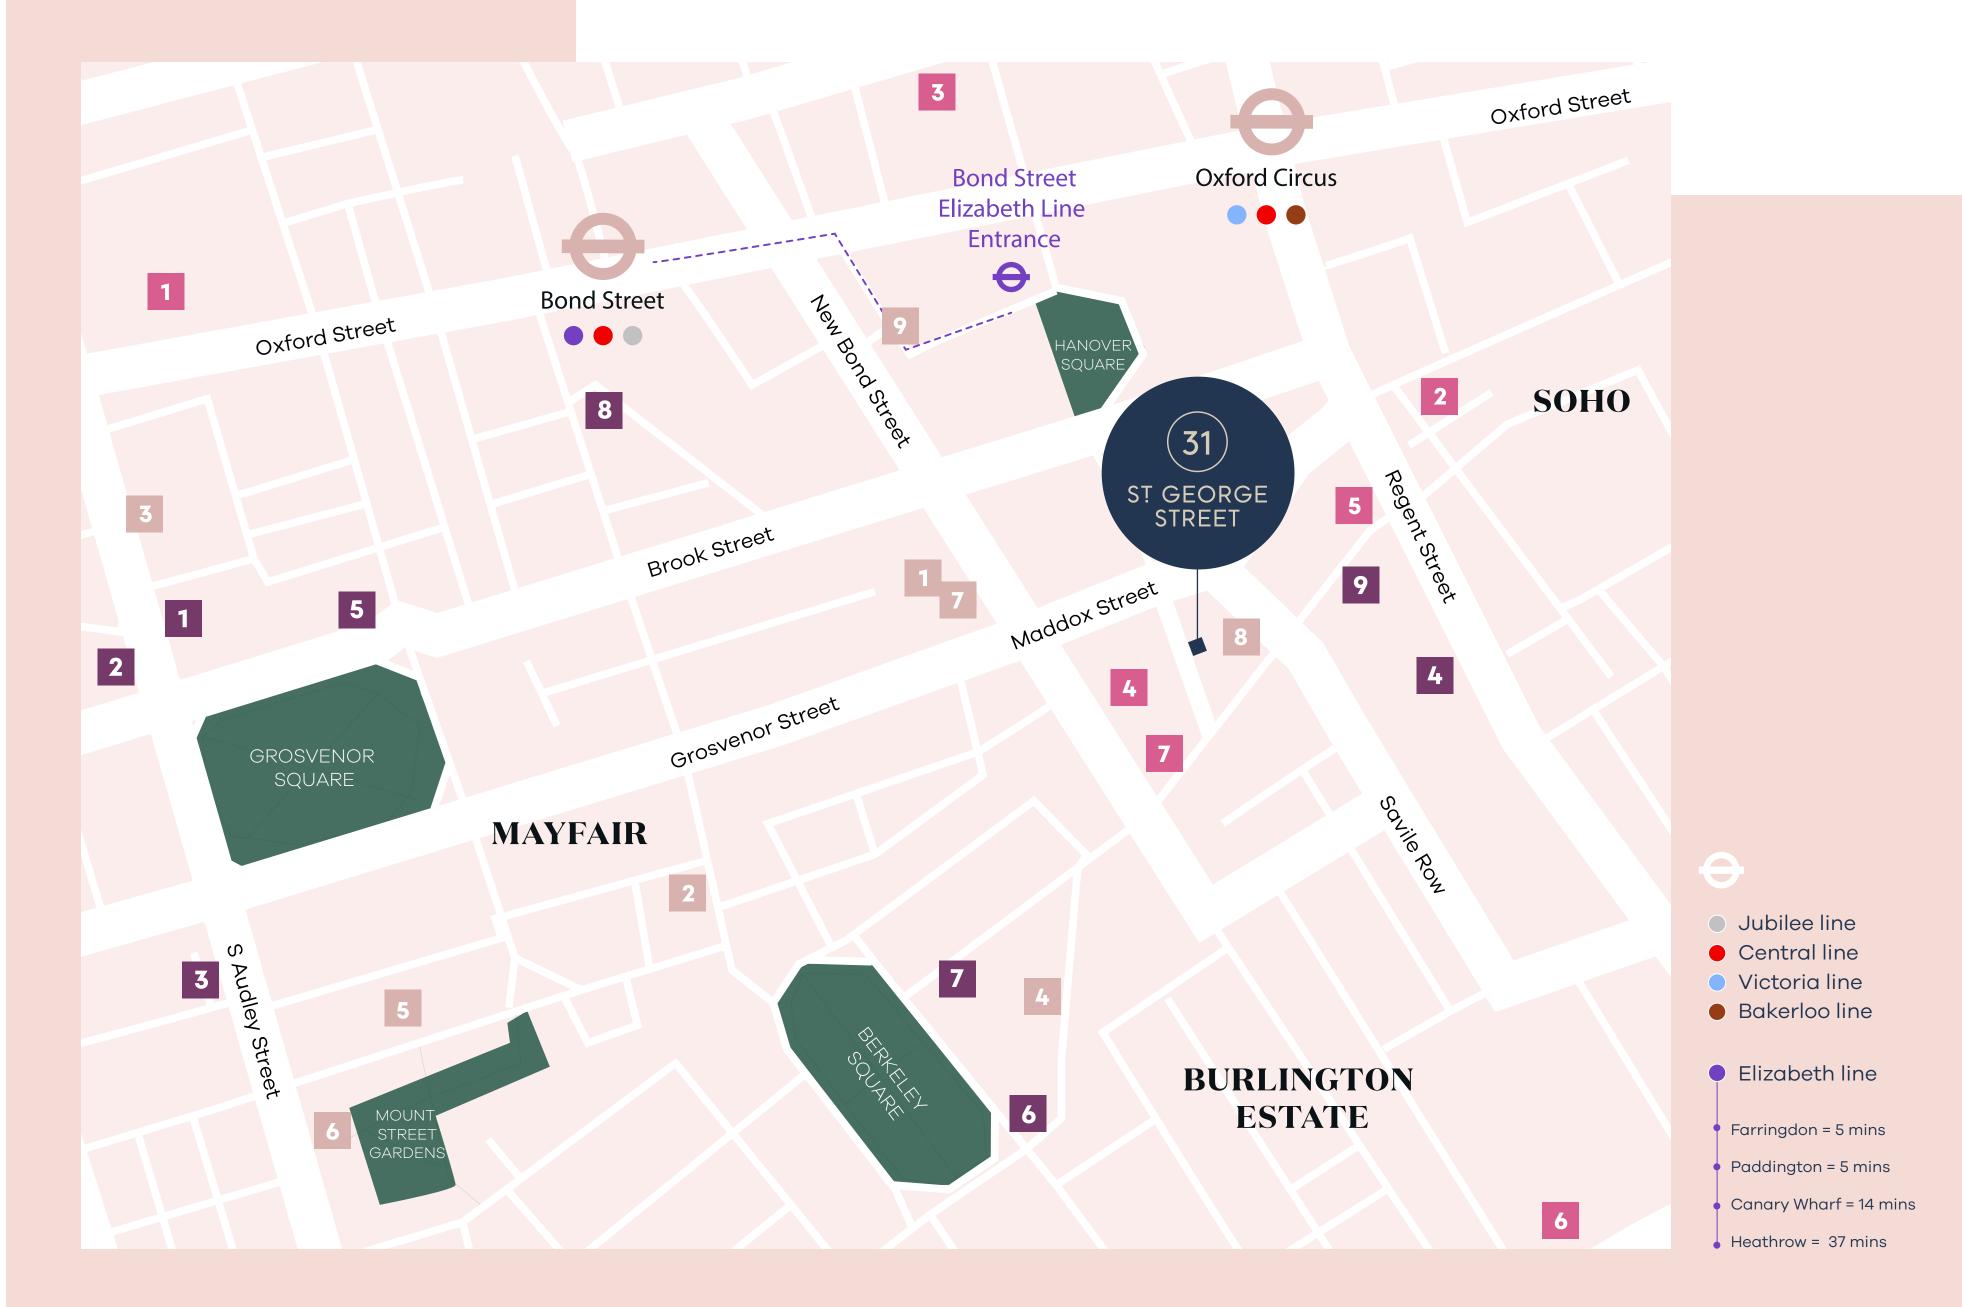

Situated within a short walk from Hanover Square and the Bond Street Elizabeth Line entrance, the building benefits from excellent connectivity.

The building is also within close proximity to Regent Street with a rich variety of restaurant, bars and retailers.

## Location

#### Bars

- 1. Mews of Mayfair
- 2. Hedonism Wines
- 3. Jim & Tonic
- 4. Mr Fogg's Residence
- 5. Scott's
- 6. Harry's Bar
- 7. The Bar at Hush
- 8. Windmill
- 9. Bonds, Mayfair

#### Restaurants

- 1. The Ivy Asia
- 2. ROKA
- 3. 34 Mayfair
- 4. Sabor
- 5. Lucky Cat
- 6. Sexy Fish
- 7. Hakkasan Mayfair
- 8. Jak's Mayfair
- 9. Sketch

#### Entertainment

- 1. Selfridges
- 2. Liberty London
- 3. John Lewis
- 4. Sotheby's
- 5. Hamleys
- 6. Royal Academy of Arts
- 7 Halcyon Gallery
- 8. The Wallace Collection