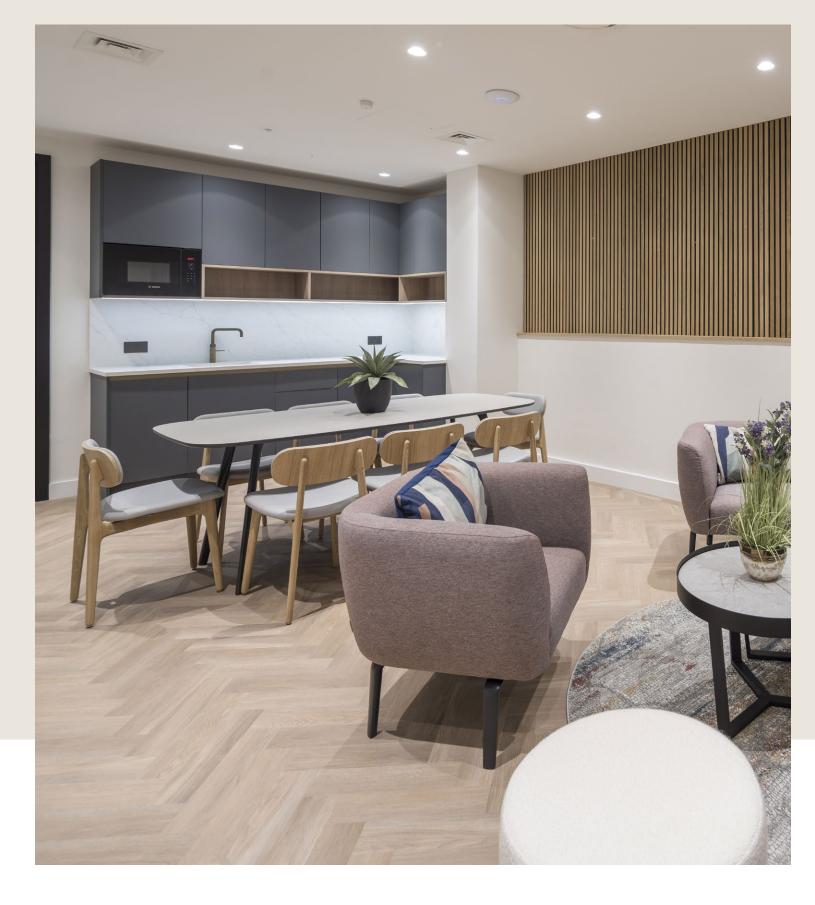

## Brand new CAT A+

- -12 x workstations
- Welcome area lounge
- -1x private room
- -8-person meeting room
- Kitchen with generous break out area
- Suspended LED lighting
- Wooden vinyl floor

The Landlord can deliver similar CAT A+ solutions across all available floors upon request.

## Amenity spaces

The building offers showers, changing facilities and amenity lounge with a separate kitchen