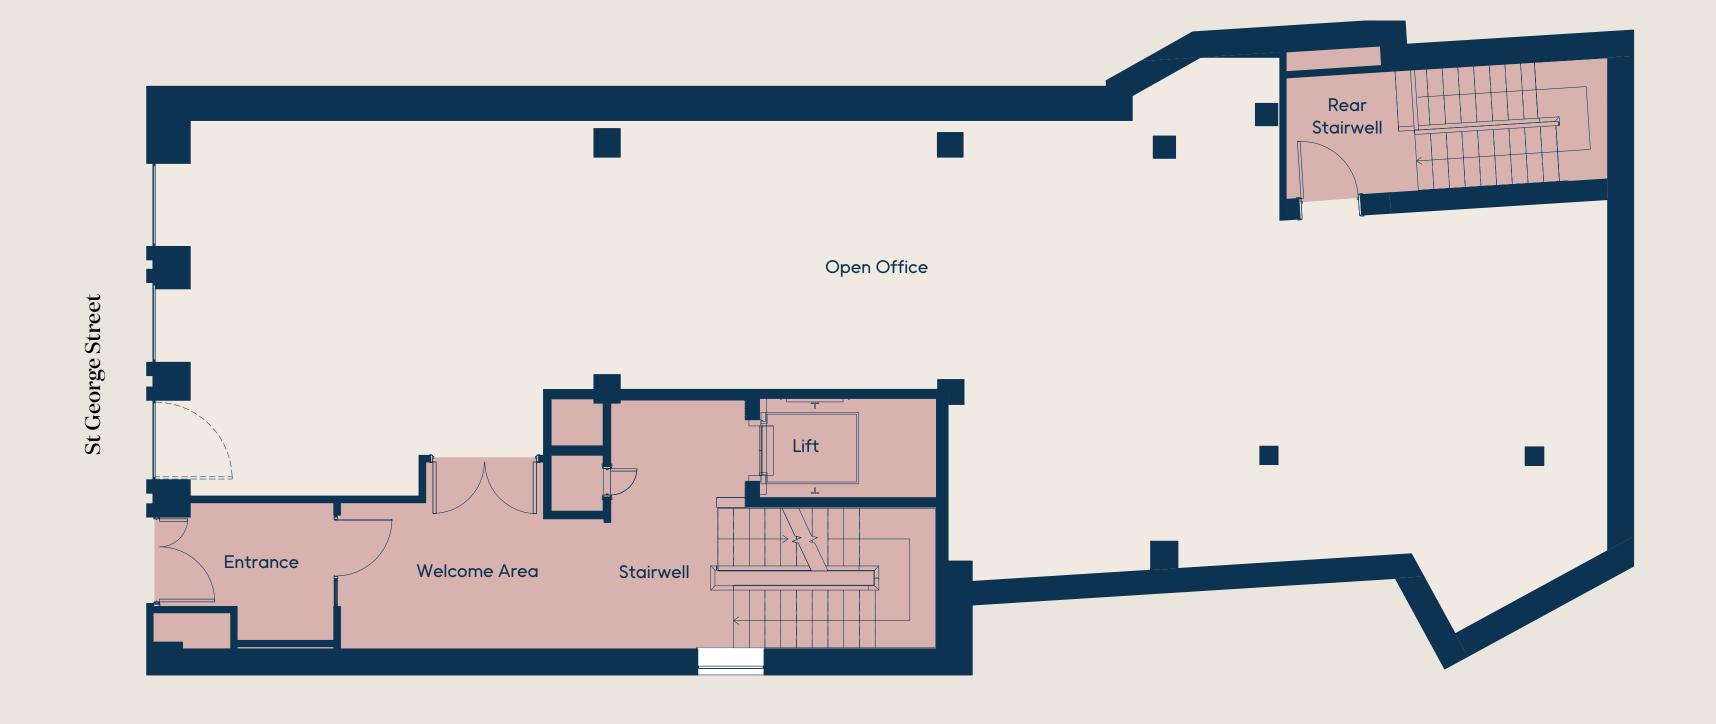

m Wines
- 3. Jim & Tonic
- 4. Mr Fogg's Residence
- 5. Scott's
- 6. Harry's Bar
- 7. The Bar at Hush
- 8. Windmill
- 9. Bonds, Mayfair

#### Restaurants

- 1. The Ivy Asia
- 2. ROKA
- 3. 34 Mayfair
- 4. Sabor
- 5. Lucky Cat
- 6. Sexy Fish
- 7. Hakkasan Mayfair
- 8. Jak's Mayfair
- 9. Sketch

#### Entertainment

- 1. Selfridges
- 2. Liberty London
- 3. John Lewis
- 4. Sotheby's
- 5. Hamleys
- 6. Royal Academy of Arts
- 7 Halcyon Gallery
- 8. The Wallace Collection



#### Floor locator

N

## Lower ground floor

1,548 sq ft, 143.8 sq m



Third floor

Second floor

First floor







Lower ground floor

Floor plan not to scale. For indicative purposes only

Key Core Office

### Floor locator

N

Fourth floor

Third floor

Second floor

First floor

## Ground floor

1,482 sq ft, 137.7 sq m







#### Floor locator

N

## First floor

Brand new CAT A+

1,449 sq ft, 134.6 sq m





Lower ground floor



### Floor locator

N

## Second floor

1,036 sq ft, 96.2 sq m





Floor plan not to scale. For indicative purposes only

### Floor locator

Third floor

1,039 sq ft, 96.5 sq m





Floor plan not to scale. For indicative purposes only

### Floor locator

N

Office space





Third floor



Second floor



First floor



Ground floor



Lower ground floor

## Fourth floor

816 sq ft, 75.8 sq m



St George Stree

Key Core Office

Floor plan not to scale. For indicative purposes only

# Further information

Terms

Available on request.

#### Viewings

Strictly through the joint letting agents.

#### Location:

31 St George Street London W1S 2FJ Agent



JLL

Michael Oliver 07591