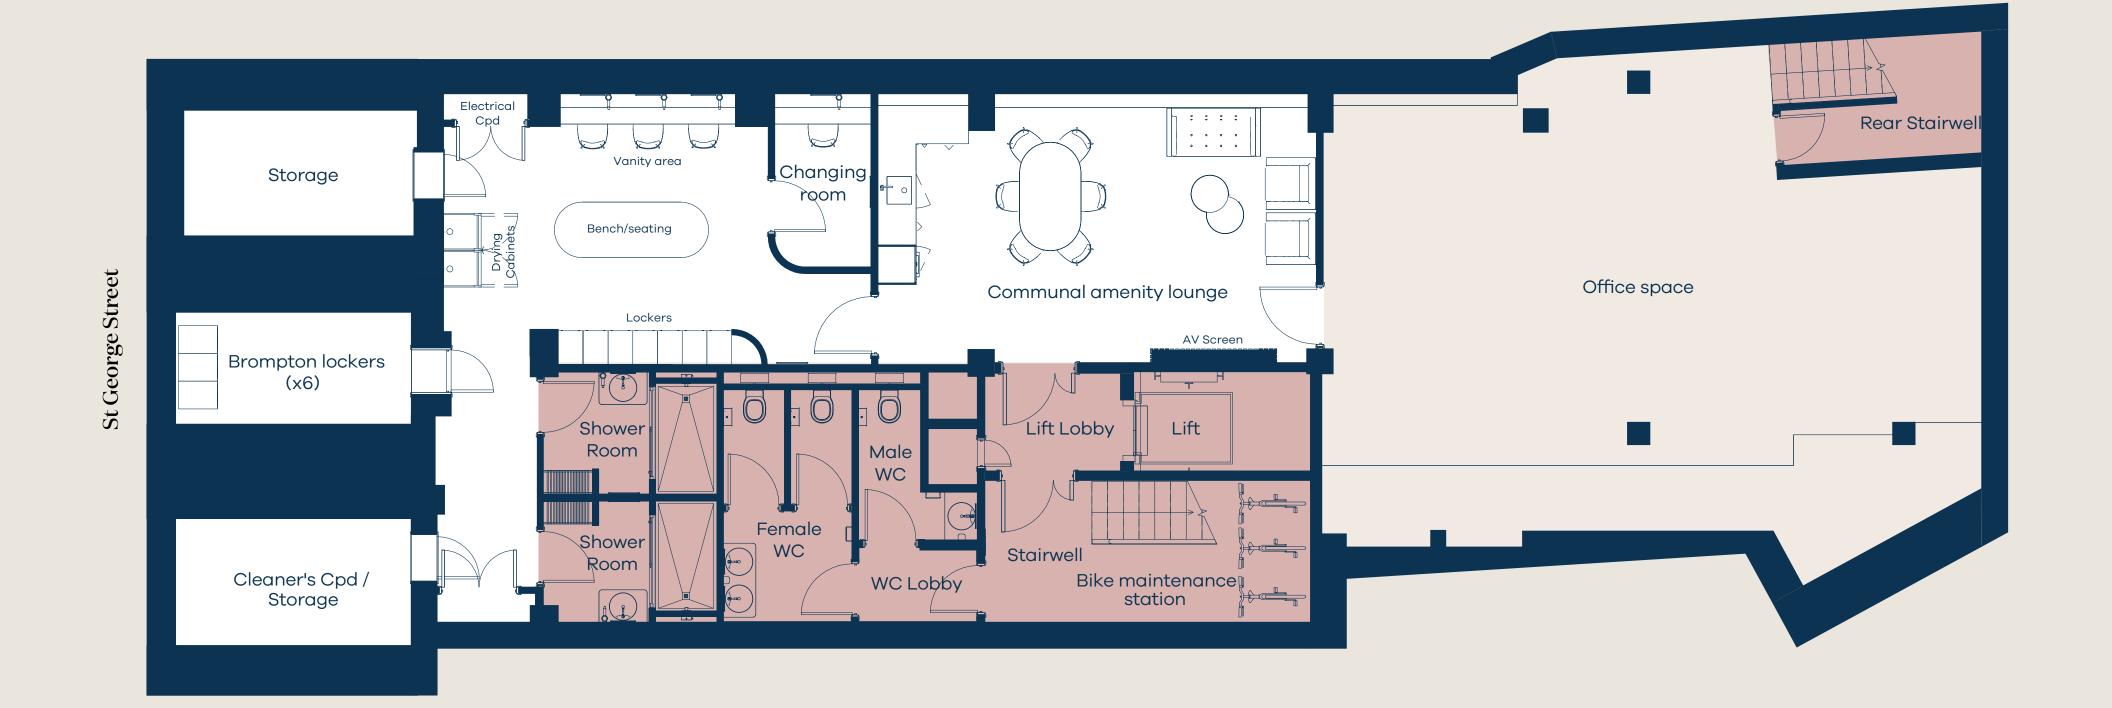

## Specification

*EPC Rating B* 

Fully fitted CAT A+

1st floor

Passenger lift (6 -person)

New LED lighting

Excellent light

Communal amenity lounge

Air conditioning

2 x private showers and multiple lockers

Multiple storage vaults

A building rich with amenity for a discerning Mayfair occupier

## Brand new CAT A+

- -12 x workstations
- Welcome area lounge
- -1x private room
- -8-person meeting room
- Kitchen with generous break out area
- Suspended LED lighting
- Wooden vinyl floor

The Landlord can deliver similar CAT A+ solutions across all available floors upon request.

## Amenity spaces

The building offers showers, changing facilities and amenity lounge with a separate kitchen

## Lower ground floor

1,548 sq ft, 143.8 sq m

Third floor

Second floor

First floor

Lower ground floor

Floor plan not to scale. For indicative purposes only

Key Core Office