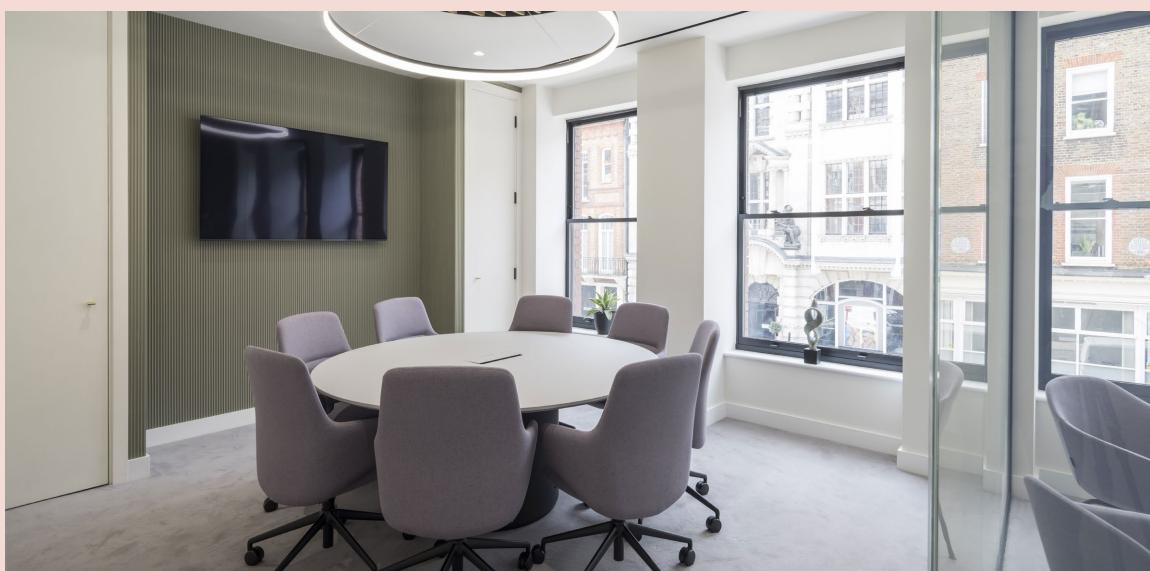

## Specification

*EPC Rating B* 

Fully fitted CAT A+

1st floor

Passenger lift (6 -person)

New LED lighting

Excellent light

Communal amenity lounge

Air conditioning

2 x private showers and multiple lockers

Multiple storage vaults

A building rich with amenity for a discerning Mayfair occupier