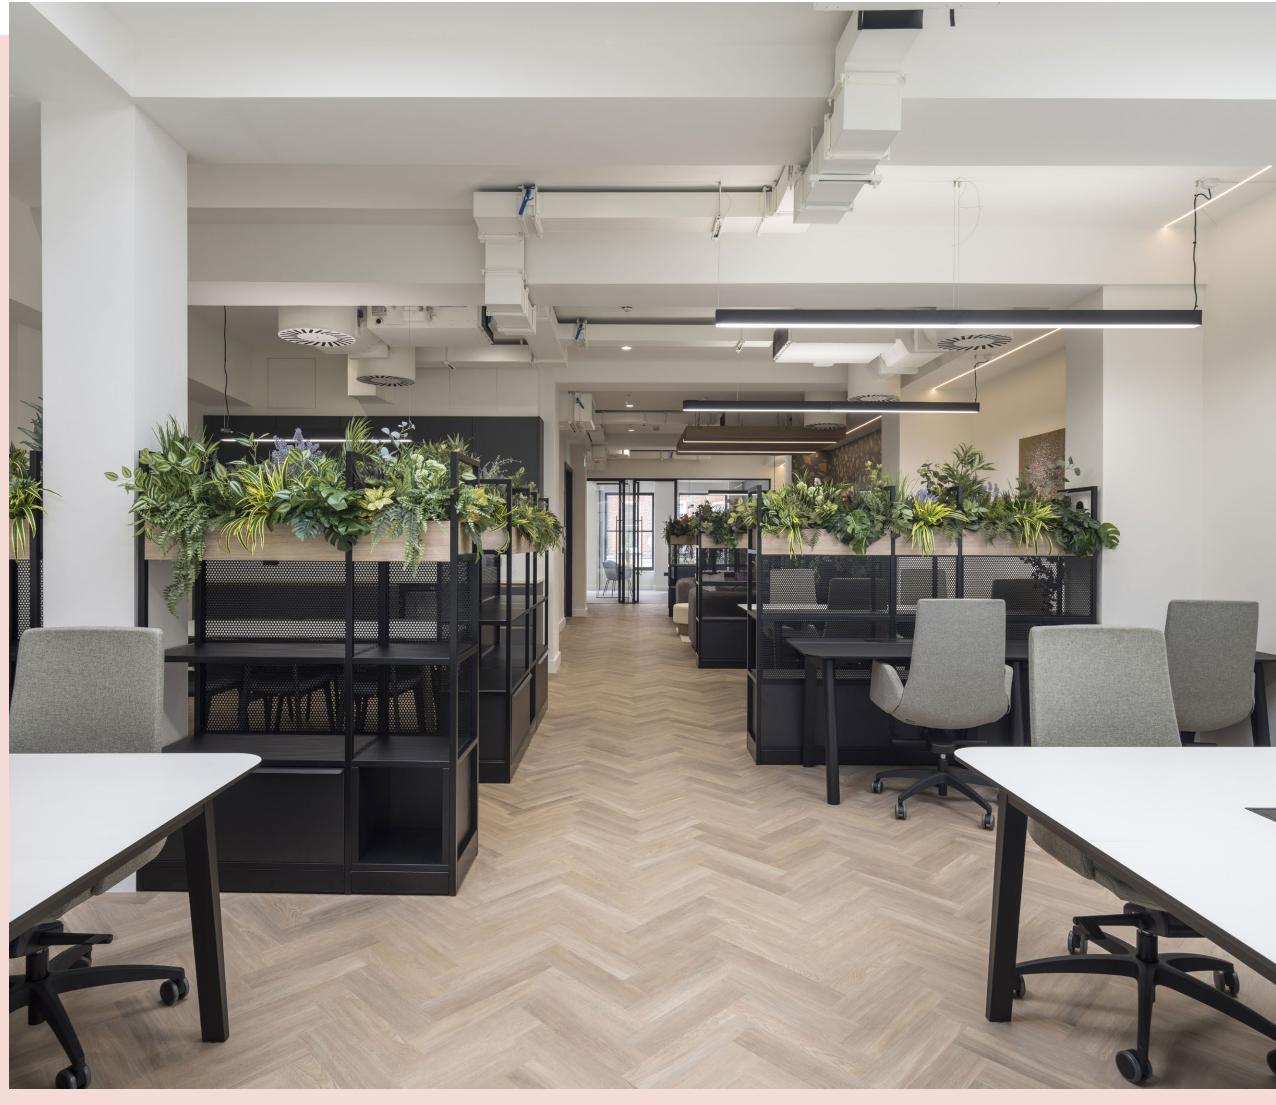

## Brand new CAT A+

- -12 x workstations
- Welcome area lounge
- -1x private room
- -8-person meeting room
- Kitchen with generous break out area
- Suspended LED lighting
- Wooden vinyl floor

The Landlord can deliver similar CAT A+ solutions across all available floors upon request.

## Amenity spaces

The building offers showers, changing facilities and amenity lounge with a separate kitchen