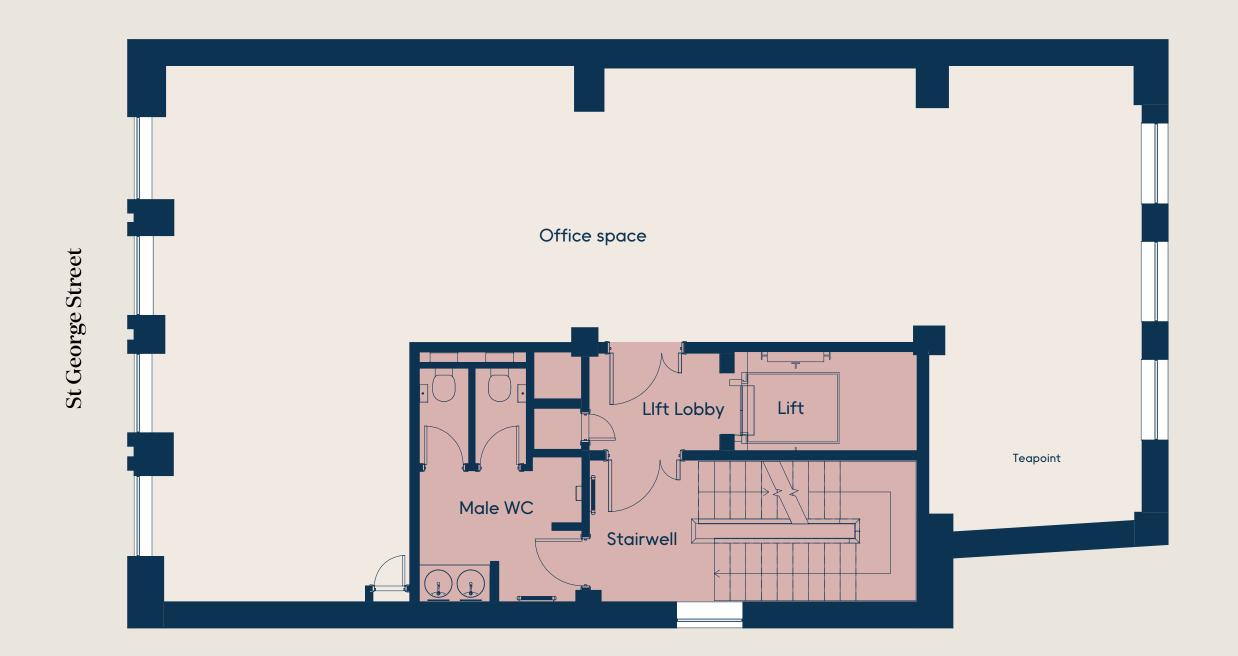

## Second floor

1,036 sq ft, 96.2 sq m

Floor plan not to scale. For indicative purposes only