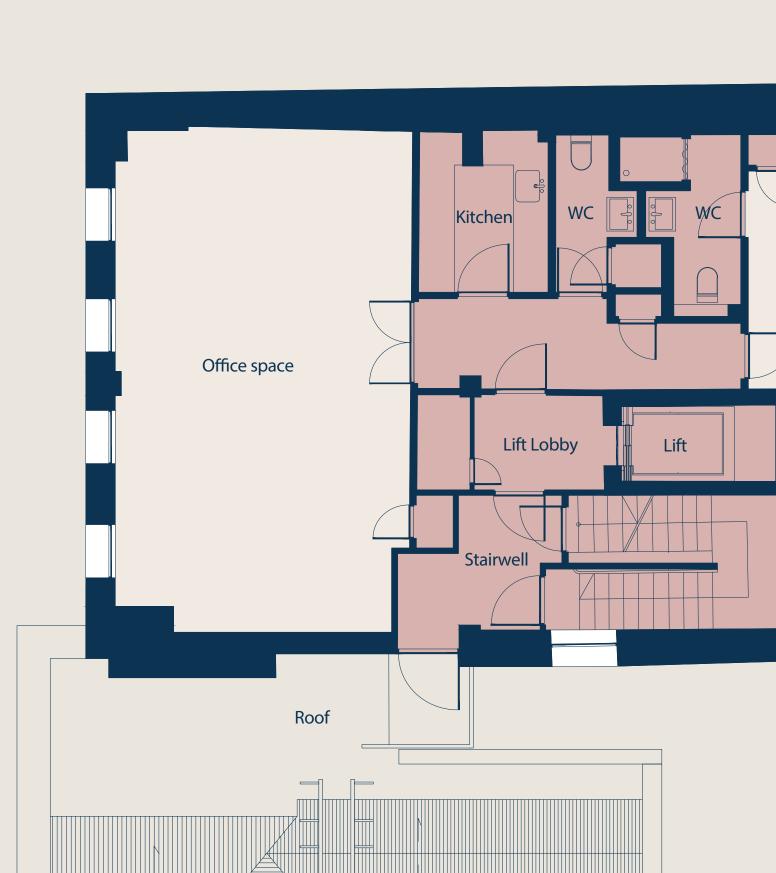

## Fourth floor

816 sq ft, 75.8 sq m

St George Stree

Key Core Office

Floor plan not to scale. For indicative purposes only