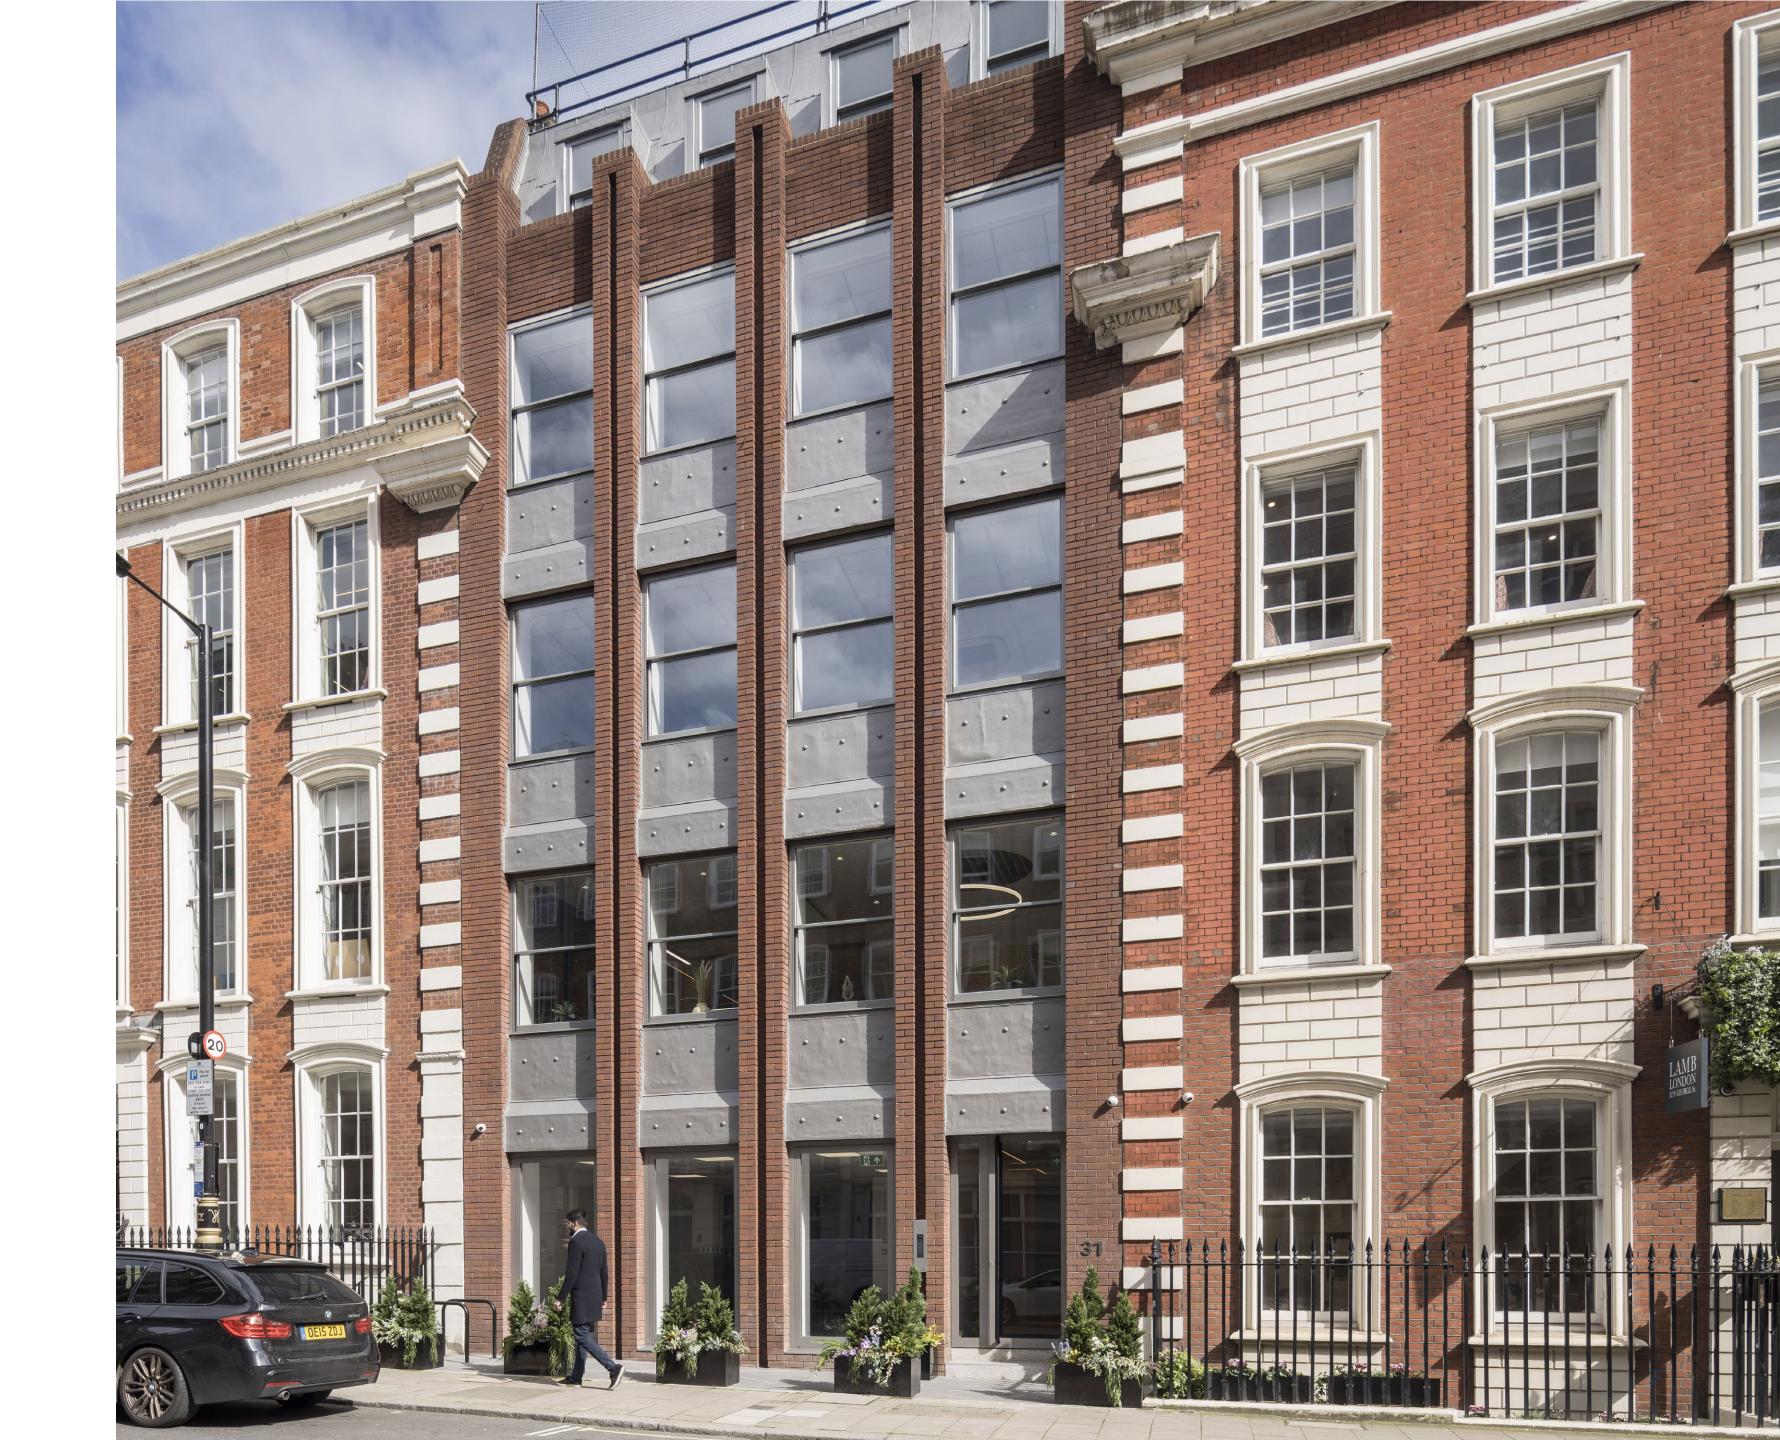

## (31) ST GEORGE STREET

LONDON W1

816-7,370 sq ft
OFFICES TO LET

## Discreet Elegance

Situated within the heart of Mayfair, 31 St George Street has been thoughtfully refurbished to provide high quality office accommodation across lower ground to 4th floors.

Efficient and effective floors ranging from 816 sq ft to 1,548 sq ft.

Situated within a short walk from Hanover Square and the Bond Street Elizabeth Line entrance, the building benefits from excellent connectivity.

The building is also within close proximity to Regent Street with a rich variety of restaurant, bars and retailers.