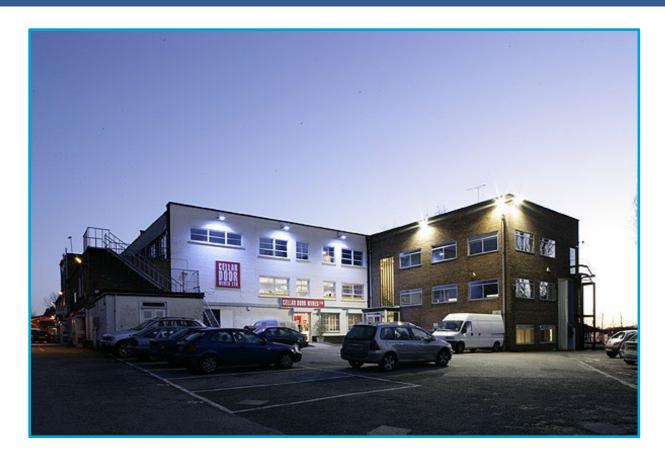

# WELL LOCATED WAREHOUSE(S) TO LET 2,354 – 12,222 SQ FT FLEXIBLE LEASE TERMS - AVAILABLE NOW ALLOCATED CAR PARKING SPACES VISIBLE FROM THAMESLINK RAILWAY

VERULAM ESTATE, 224 LONDON ROAD, ST ALBANS, AL1 1JB

### Location

Located approximately 1 mile from St. Albans Town Centre on London Road (A1081), providing easy access to the M25, M1 and A1(M) Motorways. St. Albans mainline station is within 5 minutes walking distance and the Thameslink provides regular fast trains to Kings Cross St Pancras (just 19 minutes journey time). The new Elizabeth Line is only one stop from Kings Cross St Pancras offering greater connectivity across the South West and South East.

## Description

A collection of modern warehouse units available on flexible lease terms for up to 1 year. Each warehouse is suitable for a variety of occupiers and benefit from generous floor to eaves heights.