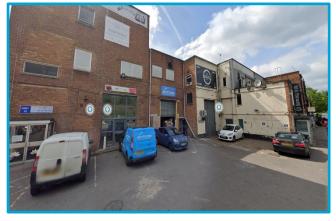

# WELL LOCATED WAREHOUSE(S) TO LET 2,354 – 12,222 SQ FT FLEXIBLE LEASE TERMS - AVAILABLE NOW ALLOCATED CAR PARKING SPACES VISIBLE FROM THAMESLINK RAILWAY

VERULAM ESTATE, 224 LONDON ROAD, ST ALBANS, AL1 1JB

## Description

A collection of modern warehouse units available on flexible lease terms for up to 1 year. Each warehouse is suitable for a variety of occupiers and benefit from generous floor to eaves heights.