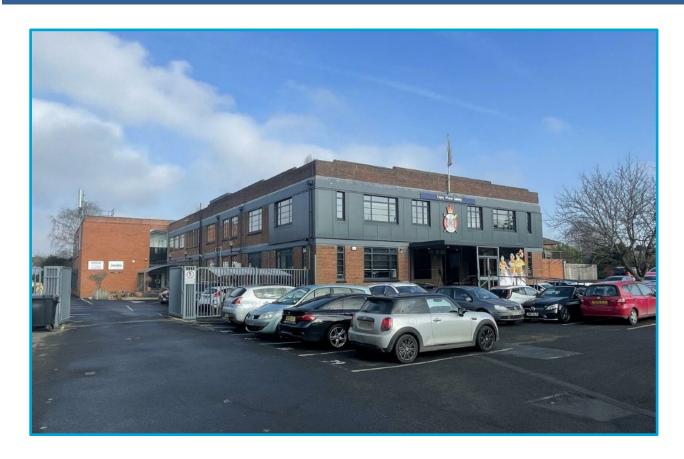

### Location

Redhill House is an attractive, detached, multi-let office building fronting onto London Road (A44). The Property is conveniently located, with London Road (A44) linking Worcester City Centre some 1.5 miles to the north-west, with Junction 7 of the M5 approximately 1 mile to the south-east. All usual urban amenities and transport links are readily available in the vicinity, with Waitrose Worcester adjacent to the north.

### Description

The available accommodation comprises a ground floor suite together with basement storage internally. The suite has been configured to provide a reception, main open plan office, private meeting rooms, breakout area and welfare facilities. The basement provides useful space for archive or equipment storage, as well as shower facilities.

Units are available from 2,000-6,802 square feet on the ground floor. The accommodation is well specified with suspended ceilings incorporating a mixture of LED and fluorescent lighting and raised access floors. The suite also benefits from gas-fired central heating throughout, with comfort-cooling to part. Externally, the building benefits from 28 allocated spaces within the private car park area.