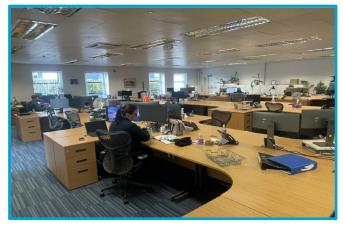

### Description

The available accommodation comprises a ground floor suite together with basement storage internally. The suite has been configured to provide a reception, main open plan office, private meeting rooms, breakout area and welfare facilities. The basement provides useful space for archive or equipment storage, as well as shower facilities.

Units are available from 2,000-6,802 square feet on the ground floor. The accommodation is well specified with suspended ceilings incorporating a mixture of LED and fluorescent lighting and raised access floors. The suite also benefits from gas-fired central heating throughout, with comfort-cooling to part. Externally, the building benefits from 28 allocated spaces within the private car park area.