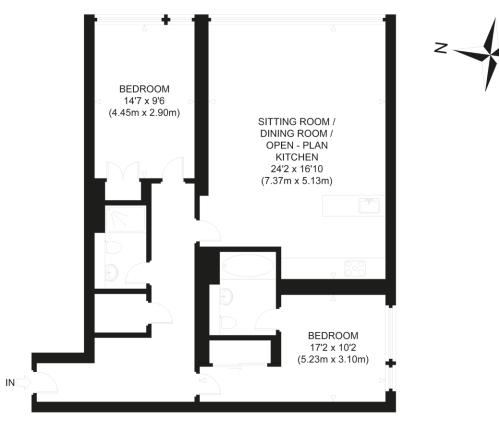

#### Viewing

Please telephone Viewing Agent 0131 212 5002. **PLEASE NOTE:** Face coverings, social distancing and hand sanitising are mandatory for in person viewings.

Virtual viewing video

FIFTH FLOOR GROSS INTERNAL FLOOR AREA 1012 SQ FT / 94.0 SQ M

SIMPSON LOAN NOT TO SCALE - FOR ILLUSTRATIVE PURPOSES ONLY APPROXIMATE GROSS INTERNAL FLOOR AREA 1012 SQ FT / 94.0 SQ M All measurements and fixtures including doors and windows are approximate and should be independently verified. Copyright © exposure www.photographyandfloorplans.co.uk