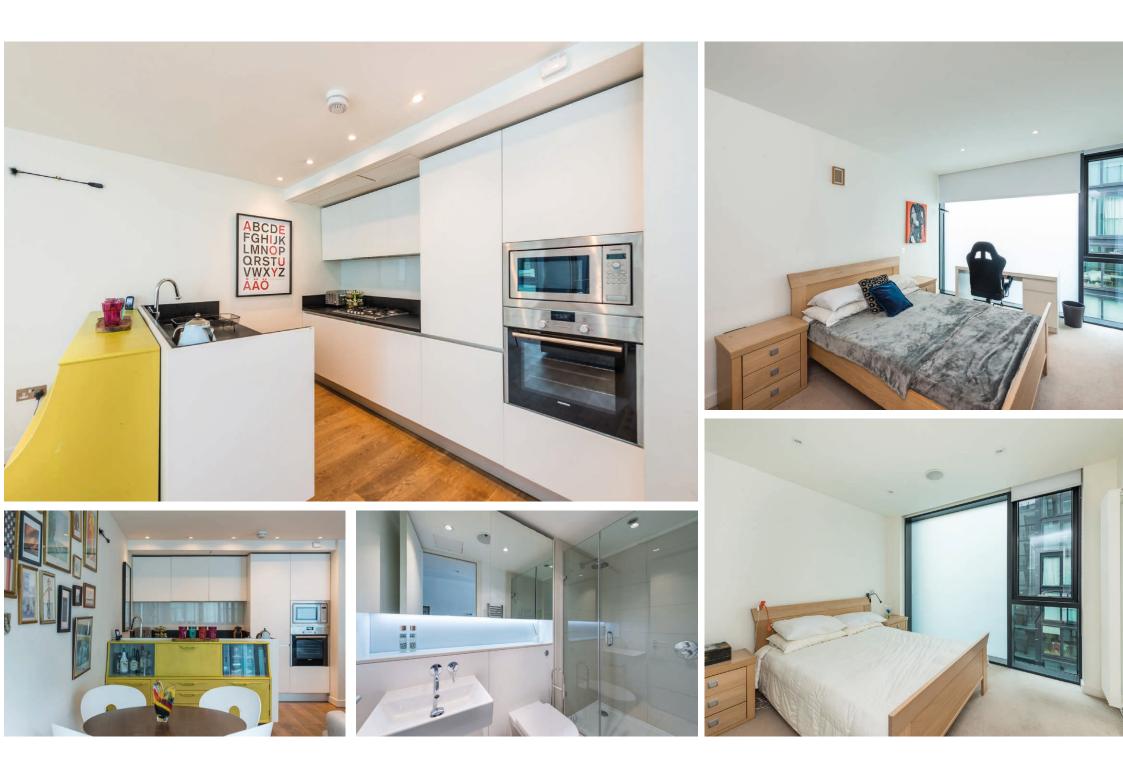

# mhdlaw

- Spacious Fifth Floor Two
  Bedroom Apartment
- Entrance Hall with Large Utility Cupboard
- Living/Dining Room with Fully Glazed End Wall and/
- Contemporary Open-Plan Kitchen with Integrated Appliances
- Principal Bedroom with Fitted Wardrobes and En Suite Bathroom
- Second Double Bedroom with Fitted Wardrobes
- Luxurious Shower Room
- High Specification Finishes
   Throughout
- Floor-To-Ceiling Glazing
- Lift Access and Phone Entry System

#### **PROPERTY DESCRIPTION**

Located on the fifth floor, with lift, of a prestigious development, adjacent to The Meadows and Edinburgh University, this spacious two-bedroom apartment offers contemporary open plan living, with floor to ceiling glazing and stylish fixtures and fittings.

#### EXTRAS:

Some items of furniture and kitchen equipment will be included in the sale.