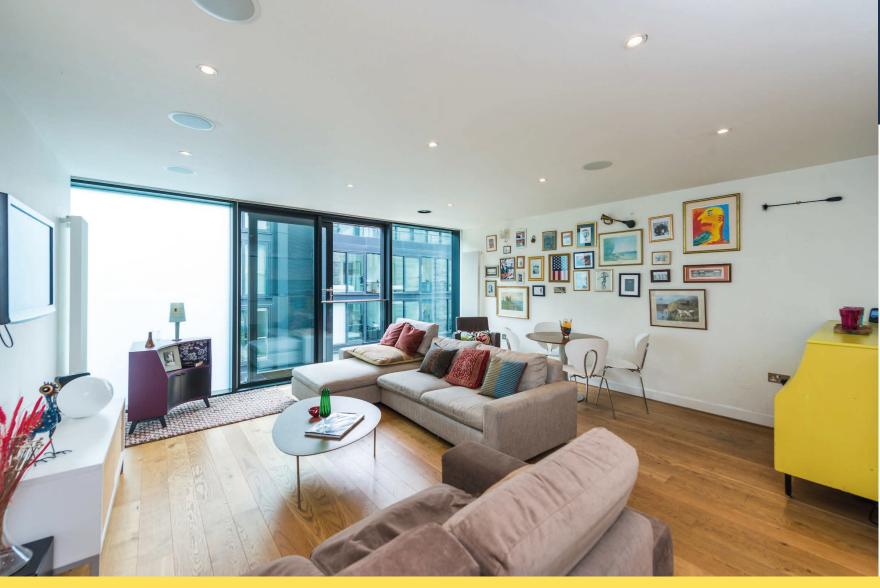

# mhdlaw

- Spacious Fifth Floor Two
  Bedroom Apartment
- Entrance Hall with Large Utility Cupboard
- Living/Dining Room with Fully Glazed End Wall and/
- Contemporary Open-Plan Kitchen with Integrated Appliances
- Principal Bedroom with Fitted Wardrobes and En Suite Bathroom
- Second Double Bedroom with Fitted Wardrobes
- Luxurious Shower Room
- High Specification Finishes
   Throughout
- Floor-To-Ceiling Glazing
- Lift Access and Phone Entry System

#### **PROPERTY DESCRIPTION**

Located on the fifth floor, with lift, of a prestigious development, adjacent to The Meadows and Edinburgh University, this spacious two-bedroom apartment offers contemporary open plan living, with floor to ceiling glazing and stylish fixtures and fittings.