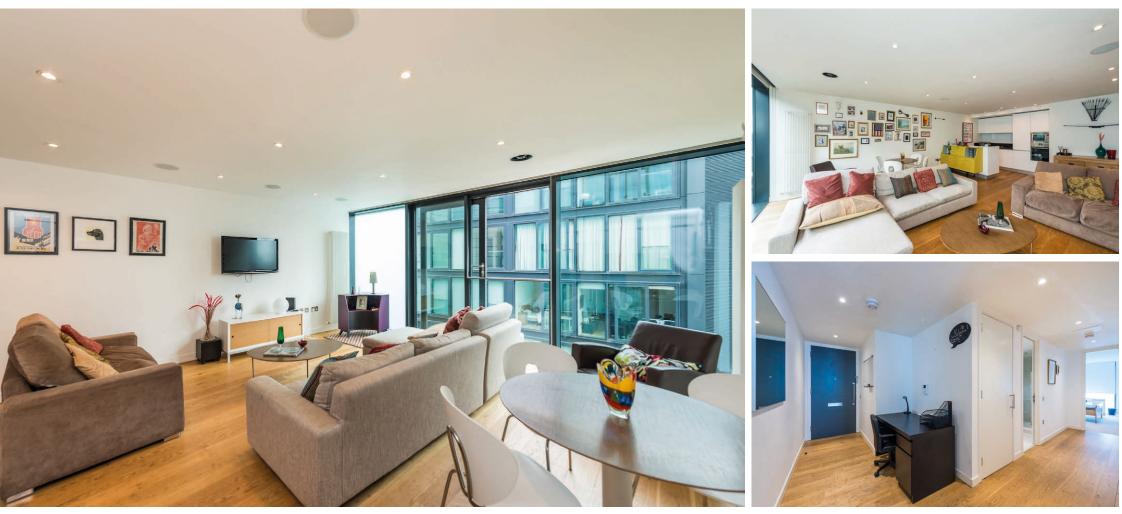

# mhdlaw

- Spacious Fifth Floor Two
  Bedroom Apartment
- Entrance Hall with Large Utility Cupboard
- Living/Dining Room with Fully Glazed End Wall and/
- Contemporary Open-Plan Kitchen with Integrated Appliances
- Principal Bedroom with Fitted Wardrobes and En Suite Bathroom
- Second Double Bedroom with Fitted Wardrobes
- Luxurious Shower Room
- High Specification Finishes
   Throughout
- Floor-To-Ceiling Glazing
- Lift Access and Phone Entry System

#### **PROPERTY DESCRIPTION**

Located on the fifth floor, with lift, of a prestigious development, adjacent to The Meadows and Edinburgh University, this spacious two-bedroom apartment offers contemporary open plan living, with floor to ceiling glazing and stylish fixtures and fittings.