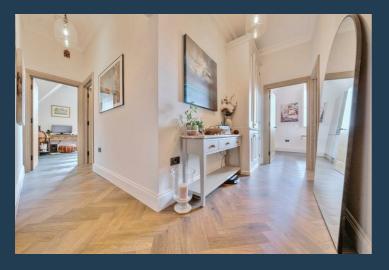

The sophisticated space boasts premium specifications throughout, from high-end integrated appliances to bespoke finishes, Amtico parquet floors and zonal underfloor electric heating.

The state of the art kitchen is fitted with Gaggenau appliances, natural stone fitted work surfaces and luxury lighting features. The apartment also consists of three generous bedrooms, a large living room and fully tanked polished concrete wet-room bathroom, supplied by C.P.Hart of Guildford. The third bedroom is currently used as an office, a perfect work-from-home space.