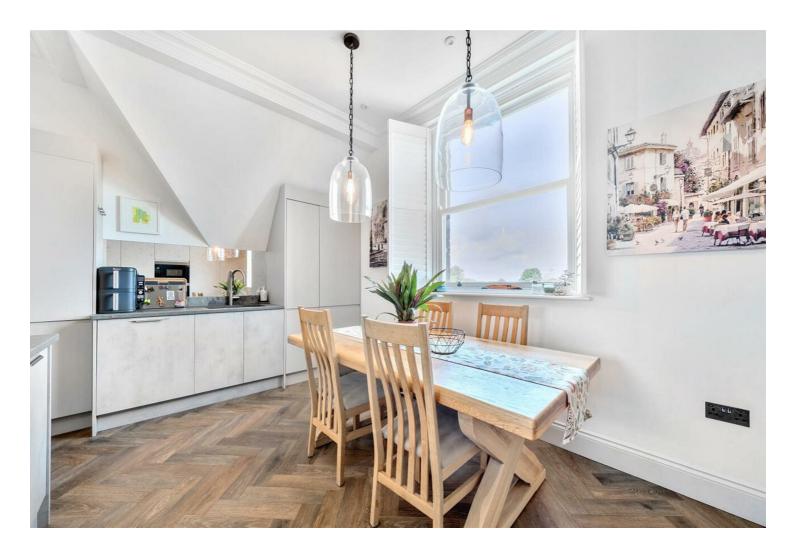

The sophisticated space boasts premium specifications throughout, from high-end integrated appliances to bespoke finishes, Amtico parquet floors and zonal underfloor electric heating.

The state of the art kitchen is fitted with Gaggenau appliances, natural stone fitted work surfaces and luxury lighting features. The apartment also consists of three generous bedrooms, a large living room and fully tanked polished concrete wet-room bathroom, supplied by C.P.Hart of Guildford. The third bedroom is currently used as an office, a perfect work-from-home space.