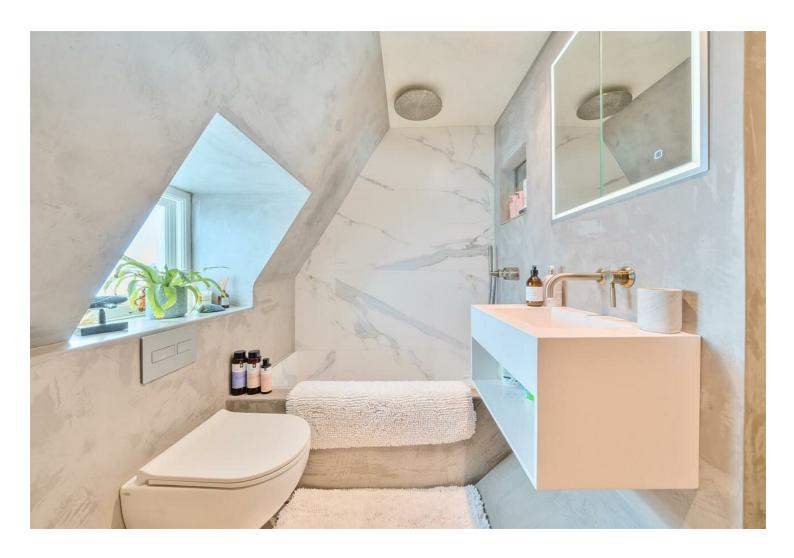

The sophisticated space boasts premium specifications throughout, from high-end integrated appliances to bespoke finishes, Amtico parquet floors and zonal underfloor electric heating.

The state of the art kitchen is fitted with Gaggenau appliances, natural stone fitted work surfaces and luxury lighting features. The apartment also consists of three generous bedrooms, a large living room and fully tanked polished concrete wet-room bathroom, supplied by C.P.Hart of Guildford. The third bedroom is currently used as an office, a perfect work-from-home space.