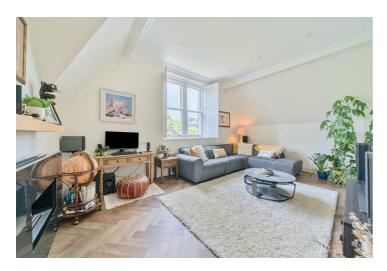

The sophisticated space boasts premium specifications throughout, from high-end integrated appliances to bespoke finishes, Amtico parquet floors and zonal underfloor electric heating.

The state of the art kitchen is fitted with Gaggenau appliances, natural stone fitted work surfaces and luxury lighting features. The apartment also consists of three generous bedrooms, a large living room and fully tanked polished concrete wet-room bathroom, supplied by C.P.Hart of Guildford. The third bedroom is currently used as an office, a perfect work-from-home space.