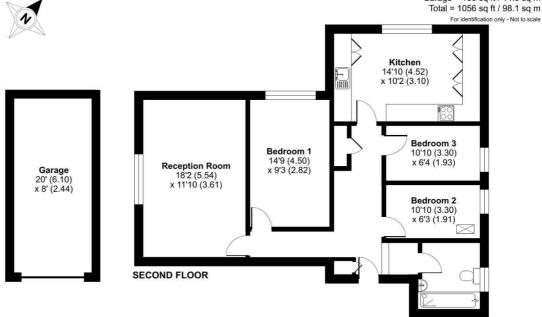

## Glebe House, Cross Lanes, Guildford, GU1

Approximate Area = 896 sq ft / 83.2 sq m Garage = 160 sq ft / 14.8 sq m

Floor plan produced in accordance with RICS Property Measurement 2nd Edition, Incorporating International Property Measurement Standards (IPMS2 Residential). @n/checom 2025 Produced for Mark Collins (Guildford) Limited. REF: 1302795