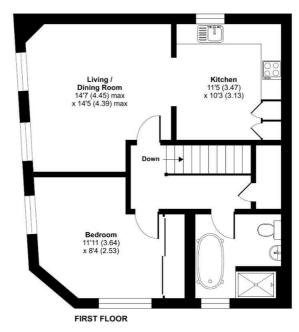

## The Old Brew House, Cooper Road, Guildford, GU1

Approximate Area = 700 sq ft / 65 sq m
For identification only - Not to scale

Important Notice To Purchasers: We endeavour to make our sales particulars accurate and reliable, however they do not constitute or form part of an offer or any contract and none is to be relied upon as statements of representation or fact.