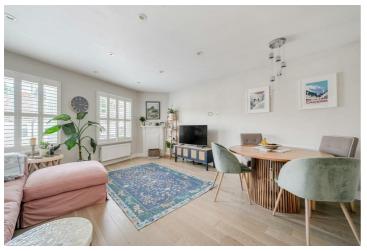

The apartment is finished to a high standard and features a spacious and light sitting room with a wide opening into a large, well equipped kitchen with white cabinets, granite work tops and integrated Bosch appliances together with hardwood flooring. The spacious bathroom is also well appointed with a large bath and separate shower cubicle. The bedroom has a light double aspect and a full width range of mirror fronted wardrobes. The spacious landing gives good access to the loft and there is a large utility/laundry cupboard with washer dryer. The conservation style double glazed windows have fitted shutters and blinds and there is a sophisticated Lutron lighting and sound system with ceiling speakers. Outside is a useful dedicated bin storage area and bicycle space.