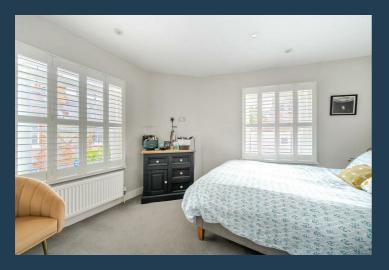

The apartment is finished to a high standard and features a spacious and light sitting room with a wide opening into a large, well equipped kitchen with white cabinets, granite work tops and integrated Bosch appliances together with hardwood flooring. The spacious bathroom is also well appointed with a large bath and separate shower cubicle. The bedroom has a light double aspect and a full width range of mirror fronted wardrobes. The spacious landing gives good access to the loft and there is a large utility/laundry cupboard with washer dryer. The conservation style double glazed windows have fitted shutters and blinds and there is a sophisticated Lutron lighting and sound system with ceiling speakers. Outside is a useful dedicated bin storage area and bicycle space.