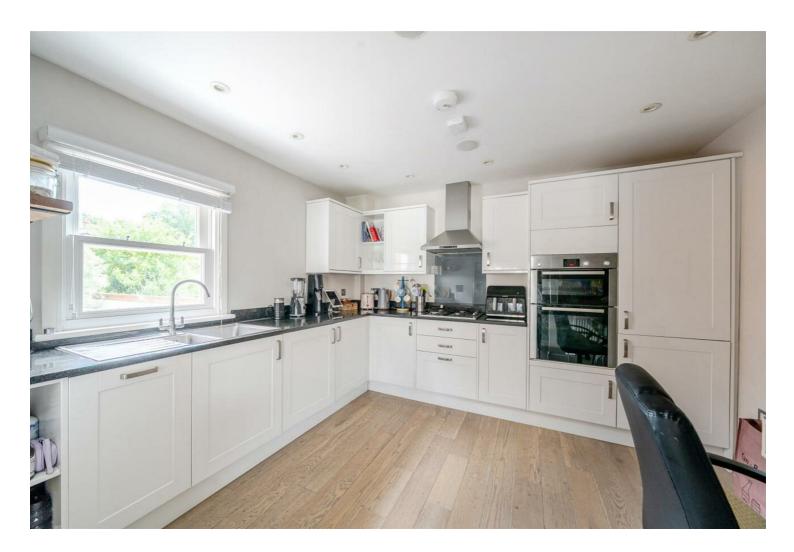

The apartment is finished to a high standard and features a spacious and light sitting room with a wide opening into a large, well equipped kitchen with white cabinets, granite work tops and integrated Bosch appliances together with hardwood flooring. The spacious bathroom is also well appointed with a large bath and separate shower cubicle. The bedroom has a light double aspect and a full width range of mirror fronted wardrobes. The spacious landing gives good access to the loft and there is a large utility/laundry cupboard with washer dryer. The conservation style double glazed windows have fitted shutters and blinds and there is a sophisticated Lutron lighting and sound system with ceiling speakers. Outside is a useful dedicated bin storage area and bicycle space.