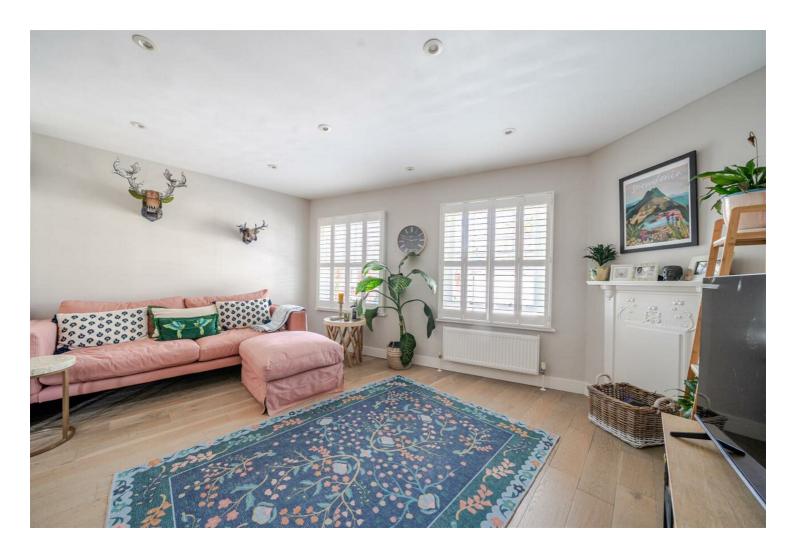

The apartment is finished to a high standard and features a spacious and light sitting room with a wide opening into a large, well equipped kitchen with white cabinets, granite work tops and integrated Bosch appliances together with hardwood flooring. The spacious bathroom is also well appointed with a large bath and separate shower cubicle. The bedroom has a light double aspect and a full width range of mirror fronted wardrobes. The spacious landing gives good access to the loft and there is a large utility/laundry cupboard with washer dryer. The conservation style double glazed windows have fitted shutters and blinds and there is a sophisticated Lutron lighting and sound system with ceiling speakers. Outside is a useful dedicated bin storage area and bicycle space.