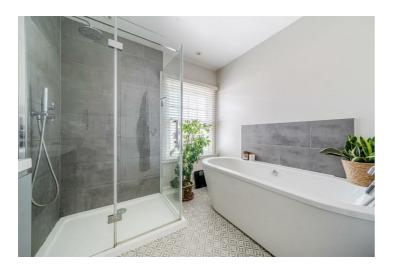

The apartment is finished to a high standard and features a spacious and light sitting room with a wide opening into a large, well equipped kitchen with white cabinets, granite work tops and integrated Bosch appliances together with hardwood flooring. The spacious bathroom is also well appointed with a large bath and separate shower cubicle. The bedroom has a light double aspect and a full width range of mirror fronted wardrobes. The spacious landing gives good access to the loft and there is a large utility/laundry cupboard with washer dryer. The conservation style double glazed windows have fitted shutters and blinds and there is a sophisticated Lutron lighting and sound system with ceiling speakers. Outside is a useful dedicated bin storage area and bicycle space.