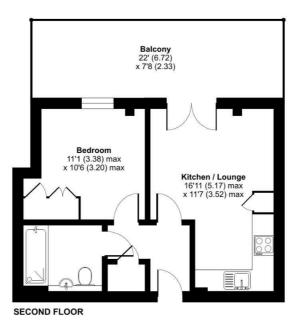

## Martyr Road, Guildford, GU1

Approximate Area = 385 sq ft / 35.7 sq m

For identification only - Not to scale

Floor plan produced in accordance with RICS Property Measurement 2nd Edition, Incorporating International Property Measurement Standards (IPMS2 Residential). @nichecom 2024