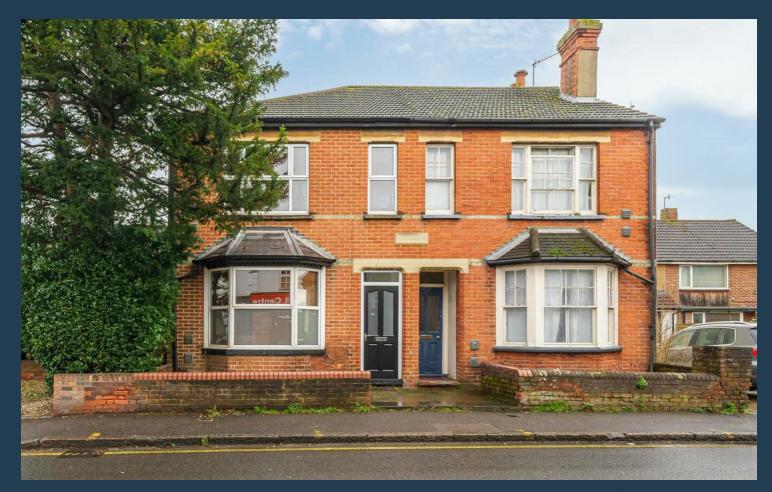

### Asking price £575,000 Freehold

This large Victorian home is offered for sale with no chain and is currently vacant. The property has a versatile arrangement of accommodation over three floors with a converted double basement, extended kitchen and enormous master bedroom that would easily accommodate an ensuite. There are two separate receptions rooms, a good sized hall and first floor bathroom with a shower and bath. There are many character features still in tact including wooden floors, fireplaces , a bay window and high ceilings giving a genuine feeling of space. The property is heated by gas central hearting and has also been double glazed. Outside a walled courtyard garden backing east offers a blank canvass for the next owner. To summarise - Almost 1300 square feet, very central location and character with no chain.

- No chain
- Three bedrooms
- Two receptions and a study area
- 2022 combination boiler installed
- Courtyard walled garden
- Victorian features
- Extended kitchen
- EPC D
- Council tax band D

At almost 1300 Square feet this large Victorian Villa is centrally located on the Stoke Road close to local shops, Stoke Park, Waitrose and both stations. This very convenient location for central Guildford negates the need for a car, for some. North Street and the High Street are a short walk away as well as several coffee shops and pubs with dining. Parking for residents with permits can be found in roads off Stoke Road. Sandfield school and a good nursery are also close by.