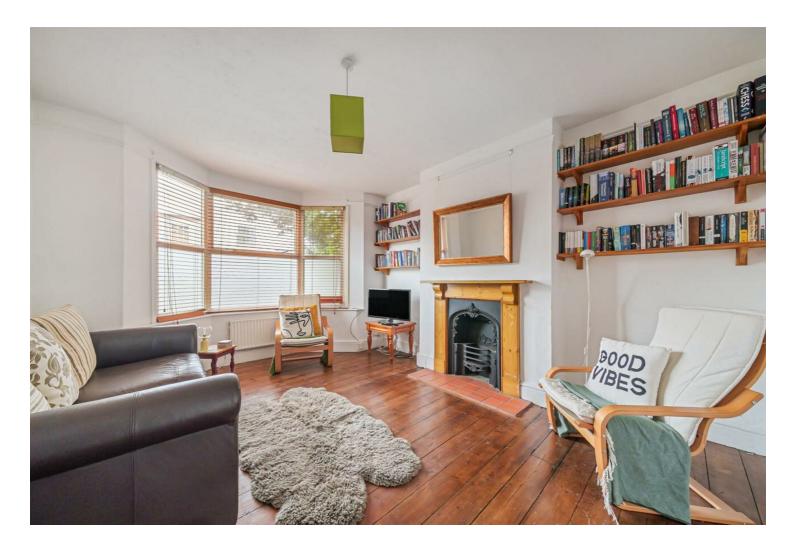

### Asking price £575,000 Freehold

This large Victorian home is offered for sale with no chain and is currently vacant. The property has a versatile arrangement of accommodation over three floors with a converted double basement, extended kitchen and enormous master bedroom that would easily accommodate an ensuite. There are two separate receptions rooms, a good sized hall and first floor bathroom with a shower and bath. There are many character features still in tact including wooden floors, fireplaces , a bay window and high ceilings giving a genuine feeling of space. The property is heated by gas central hearting and has also been double glazed. Outside a walled courtyard garden backing east offers a blank canvass for the next owner. To summarise - Almost 1300 square feet, very central location and character with no chain.

- No chain
- Three bedrooms
- Two receptions and a study area
- 2022 combination boiler installed
- Courtyard walled garden
- Victorian features
- Extended kitchen
- EPC D
- Council tax band D

At almost 1300 Square feet this large Victorian Villa is centrally located on the Stoke Road close to local shops, Stoke Park, Waitrose and both stations. This very convenient location for central Guildford negates the need for a car, for some. North Street and the High Street are a short walk away as well as several coffee shops and pubs with dining. Parking for residents with permits can be found in roads off Stoke Road. Sandfield school and a good nursery are also close by.