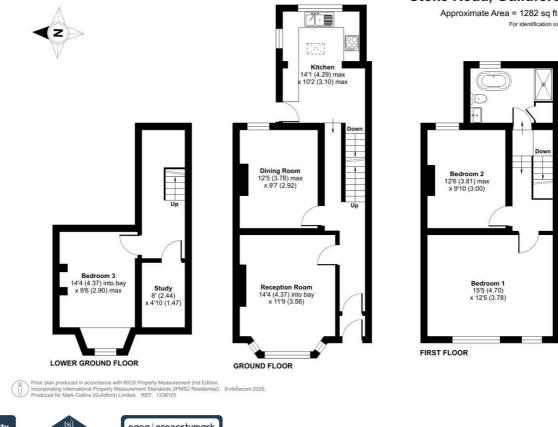

#### Stoke Road, Guildford, GU1

Approximate Area = 1282 sq ft / 119 sq m For identification only - Not to scale

Important Notice To Purchasers : We endeavour to make our sales particulars accurate and reliable, however they do not constitute or form part of an offer or any contract and none is to be relied upon as statements of representation or fact. The services and appliances listed in this specification have not be tested by us and no guarantees as to their operating ability or efficiency are given. All measurements have been taken as a guide to prospective buyers only, and are not precise. If you require clarification on further information on any points, please contact us, especially if you are travelling some distance to view.