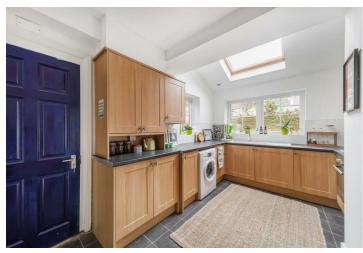

### Asking price £575,000 Freehold

This large Victorian home is offered for sale with no chain and is currently vacant. The property has a versatile arrangement of accommodation over three floors with a converted double basement, extended kitchen and enormous master bedroom that would easily accommodate an ensuite. There are two separate receptions rooms, a good sized hall and first floor bathroom with a shower and bath. There are many character features still in tact including wooden floors, fireplaces , a bay window and high ceilings giving a genuine feeling of space. The property is heated by gas central hearting and has also been double glazed. Outside a walled courtyard garden backing east offers a blank canvass for the next owner. To summarise - Almost 1300 square feet, very central location and character with no chain.

- No chain
- Three bedrooms
- Two receptions and a study area
- 2022 combination boiler installed
- Courtyard walled garden
- Victorian features
- Extended kitchen
- EPC D
- Council tax band D

At almost 1300 Square feet this large Victorian Villa is centrally located on the Stoke Road close to local shops, Stoke Park, Waitrose and both stations. This very convenient location for central Guildford negates the need for a car, for some. North Street and the High Street are a short walk away as well as several coffee shops and pubs with dining. Parking for residents with permits can be found in roads off Stoke Road. Sandfield school and a good nursery are also close by.