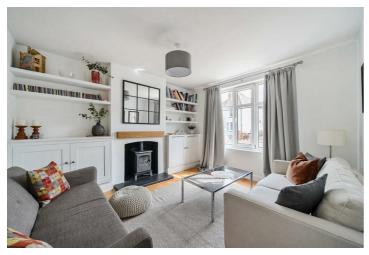

## **36 Josephs Road Guildford GU1 1DW** Asking price £650,000 Freehold

This bay fronted Victorian semi detached house can be found in a popular no through road within a stroll to Guildford town centre and closer by, Stoke Park. The property features driveway parking for 2 cars and a really good sized garden that is well maintained, featuring a large outbuilding for work, hobbies and storage. The property itself is very well presented with a rear addition creating a spacious kitchen/dining living space with bi-folding doors to the deck and garden and a recently installed light well ceiling window. In addition there are two reception rooms with oak wooden flooring that flows to the hall and downstairs cloakroom. Both bedrooms on the first floor a sizable doubles with fitted wardrobes, one enjoying an ensuite as well as a family bathroom that are both refurbished and tiled to the walls and floors. The landing is unusually large and light with access to a boarded and insulated loft space with a new fire wall. Features include a log burner to the sitting room with a simple oak mantle, custom shelves and cupboards and an additional original fireplace to dining room. The property is totally double glazed and heated by gas central heating by recently replaced boiler in 2021.