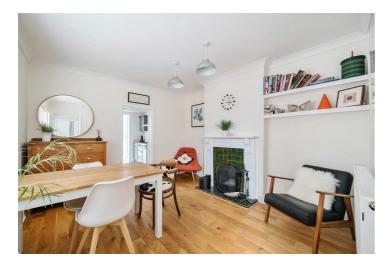

## **36 Josephs Road Guildford GU1 1DW** Asking price £650,000 Freehold

This bay fronted Victorian semi detached house can be found in a popular no through road within a stroll to Guildford town centre and closer by, Stoke Park. The property features driveway parking for 2 cars and a really good sized garden that is well maintained, featuring a large outbuilding for work, hobbies and storage. The property itself is very well presented with a rear addition creating a spacious kitchen/dining living space with bi-folding doors to the deck and garden and a recently installed light well ceiling window. In addition there are two reception rooms with oak wooden flooring that flows to the hall and downstairs cloakroom. Both bedrooms on the first floor a sizable doubles with fitted wardrobes, one enjoying an ensuite as well as a family bathroom that are both refurbished and tiled to the walls and floors. The landing is unusually large and light with access to a boarded and insulated loft space with a new fire wall. Features include a log burner to the sitting room with a simple oak mantle, custom shelves and cupboards and an additional original fireplace to dining room. The property is totally double glazed and heated by gas central heating by recently replaced boiler in 2021.