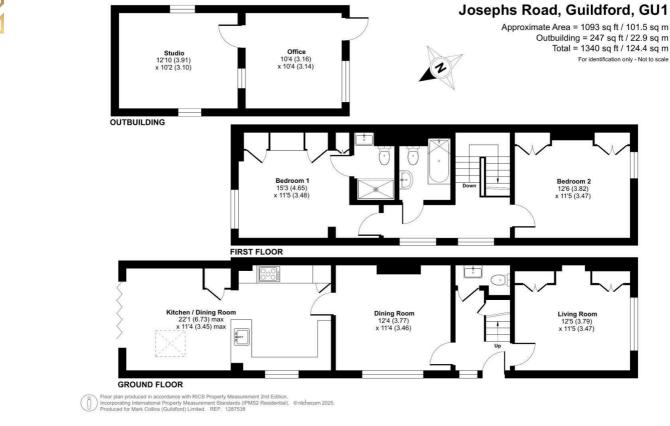

## **36 Josephs Road Guildford GU1 1DW** Asking price £650,000 Freehold

This bay fronted Victorian semi detached house can be found in a popular no through road within a stroll to Guildford town centre and closer by, Stoke Park. The property features driveway parking for 2 cars and a really good sized garden that is well maintained, featuring a large outbuilding for work, hobbies and storage. The property itself is very well presented with a rear addition creating a spacious kitchen/dining living space with bi-folding doors to the deck and garden and a recently installed light well ceiling window. In addition there are two reception rooms with oak wooden flooring that flows to the hall and downstairs cloakroom. Both bedrooms on the first floor a sizable doubles with fitted wardrobes, one enjoying an ensuite as well as a family bathroom that are both refurbished and tiled to the walls and floors. The landing is unusually large and light with access to a boarded and insulated loft space with a new fire wall. Features include a log burner to the sitting room with a simple oak mantle, custom shelves and cupboards and an additional original fireplace to dining room. The property is totally double glazed and heated by gas central heating by recently replaced boiler in 2021.

- EPC D
- Council Tax band D
- Off road parking for 2 cars
- Two bedrooms, two reception rooms
- Large kitchen extension with snug
- Bathroom, ensuite and cloakroom
- Garden office/studio

This Victorian house has it all, featuring a large kitchen extension, driveway parking for two and a large garden studio. Josephs Rd is a quiet no through road with a mixture of different aged homes just 0.9 mile from North St and the mainline station being 1 mile away. Stoke Park, The leisure centre and recreation ground are all close by. Access to the A3 northbound is also a few minutes away in the car. The River Wey and towpath is just across the road giving access to some beautiful walks. A lovely place to live in Guildford, just outside of the town centre.