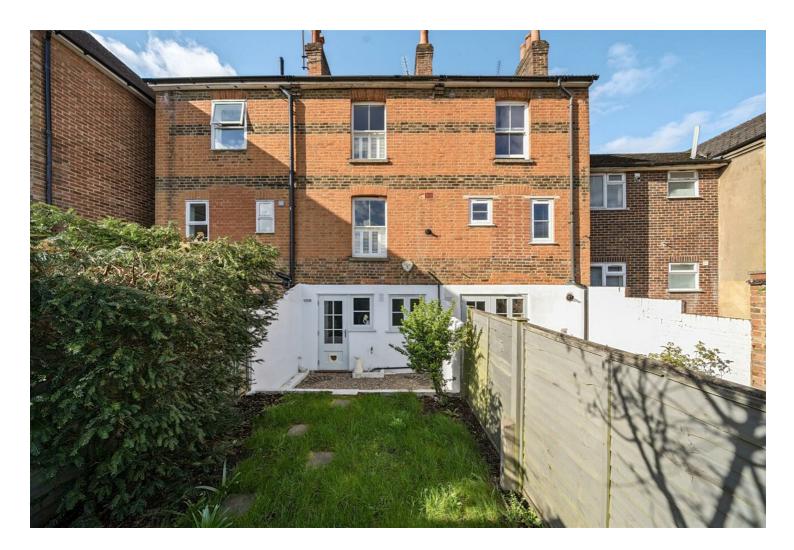

## Asking price £565,000 Freehold

A pretty Victorian terrace of three homes on the highly sought after Addison Road that is found between Pewley Down and the Upper High Street. This stylish cottage is arranged over three floors with bedroom space on the top floor, living space on the ground floor and kitchen and dining space on the lower ground with direct access to the garden. There is a cleverly designed ensuite with WC and wash basin via a "Jack and Jill" arrangement and a full refitted stylish bathroom to the lower ground. Many original character features are retained throughout the property to include working fireplaces, cupboards and sash windows, along with plantation shutters. The kitchen is fitted with Shaker-style units, a marble counter and spacious Belfast sink. Bathrooms are well appointed with period touches and new flooring has been added to the entire ground floor. The property is heated by gas central heating, is partially double glazed and has the benefit of additional electric underfloor heating to the lower ground floor. It also features a private enclosed garden with patio and rear gated access.