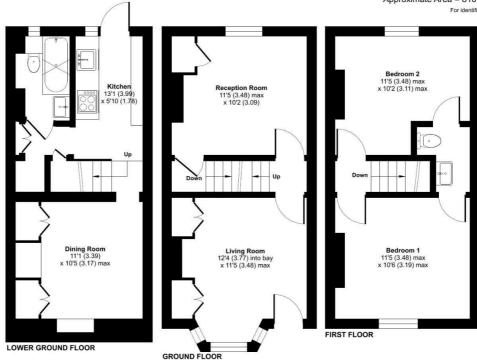

## Addison Road, Guildford, GU1

Approximate Area = 816 sq ft / 75.8 sq m For identification only - Not to scale

Floor plan produced in accordance with RICS Property Measurement 2nd Edition, Incorporating International Property Measurement Standards (IPMS2 Residential). @nichecom 2025 Produced for Mark Collins (Guildford) Limited. REF: 1279626