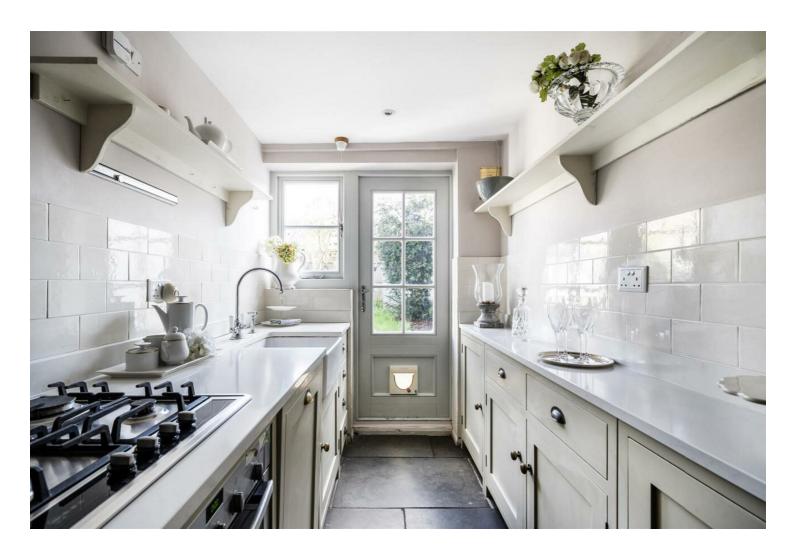

## Asking price £565,000 Freehold

A pretty Victorian terrace of three homes on the highly sought after Addison Road that is found between Pewley Down and the Upper High Street. This stylish cottage is arranged over three floors with bedroom space on the top floor, living space on the ground floor and kitchen and dining space on the lower ground with direct access to the garden. There is a cleverly designed ensuite with WC and wash basin via a "Jack and Jill" arrangement and a full refitted stylish bathroom to the lower ground. Many original character features are retained throughout the property to include working fireplaces, cupboards and sash windows, along with plantation shutters. The kitchen is fitted with Shaker-style units, a marble counter and spacious Belfast sink. Bathrooms are well appointed with period touches and new flooring has been added to the entire ground floor. The property is heated by gas central heating, is partially double glazed and has the benefit of additional electric underfloor heating to the lower ground floor. It also features a private enclosed garden with patio and rear gated access.

- Charlotteville conservation area
- Close to Pewley Downs and Upper High Street
- Excellent schooling very close by
- Two bedrooms, three receptions
- Bathroom and ensuite
- Lovely kitchen and bathroom
- EPC C
- Council tax band D