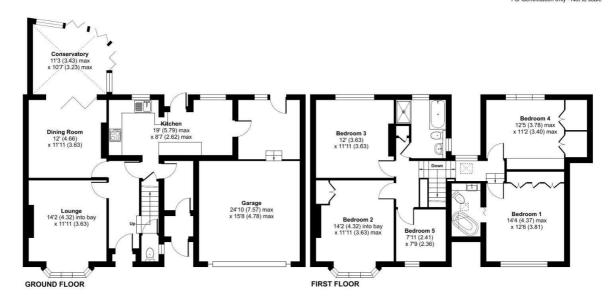

## Pewley Way, Guildford, GU1

Approximate Area = 1681 sq ft / 156.1 sq m Garage = 329 sq ft / 30.5 sq m Total = 2010 sq ft / 186.6 sq m For identification only - Not to scale

Floor plan produced in accordance with RICS Property Measurement Standards incorporating International Property Measurement Standards (IPMS2 Residential). © nichecom 2024. Produced for Mark Collins (Guildford) Limited. REF: 1149259