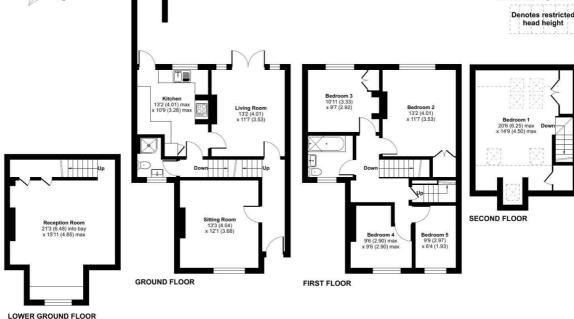

## Haydon Place, Guildford, GU1

Approximate Area = 1646 sq ft / 152.9 sq m Limited Use Area(s) = 100 sq ft / 9.2 sq m Total = 1746 sq ft / 162.1 sq m

For identification only - Not to scale

**Denotes restricted** head height

Certified Property

Floor plan produced in accordance with RICS Property Measurement Standards incorporating International Property Measurement Standards (IPMS2 Residential). © ntchecom 2024. Produced for Mark Collins (Guildford) Limited. REF: 1188658