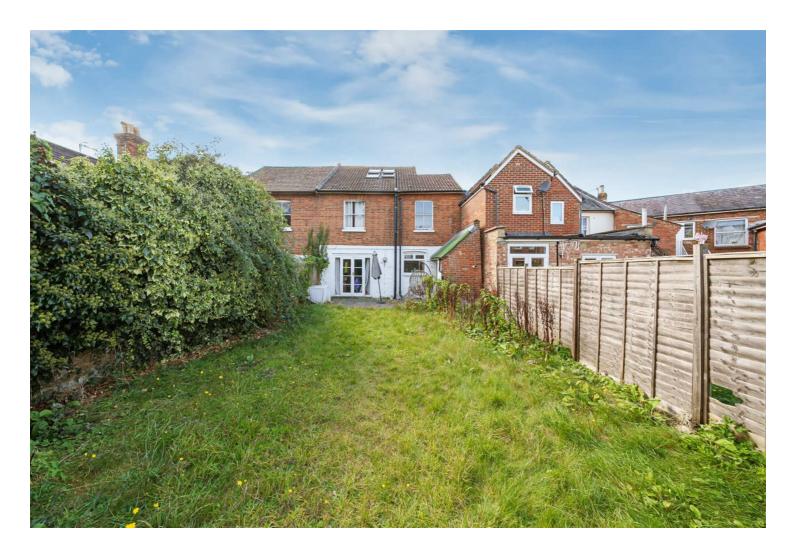

## Asking price £750,000 Freehold

"Poets Cottage" is a large Victorian house featuring a large town garden and parking space. The accommodation is over four floors and is currently set up as an HMO and fully let opposite Waitrose in Guildford. My clients are in the process of returning the property back to a family dwelling and are in consultations with Guildford borough council. The potential of this large home is vast with rear extension potential and alteration internally. The basement and loft space have already been converted creating a large rooms suitable for bedroom use.

To summarise vast potential, very convenient location for town and a chance of creating something quite special in the heart of the town.

- Large Victorian semi detached property
- Seven bedrooms (6 doubles)
- Gas central heating
- Off road parking
- Large town garden
- Conservation area
- EPC E
- Council tax band D
- Approx 1750 Square feet