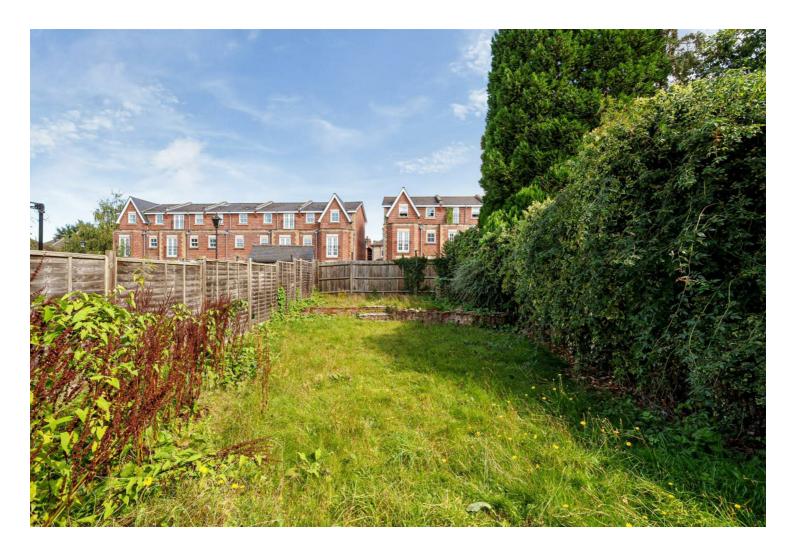

## Asking price £750,000 Freehold

"Poets Cottage" is a large Victorian house featuring a large town garden and parking space. The accommodation is over four floors and is currently set up as an HMO and fully let opposite Waitrose in Guildford. My clients are in the process of returning the property back to a family dwelling and are in consultations with Guildford borough council. The potential of this large home is vast with rear extension potential and alteration internally. The basement and loft space have already been converted creating a large rooms suitable for bedroom use.

To summarise vast potential, very convenient location for town and a chance of creating something quite special in the heart of the town.

- Large Victorian semi detached property
- Seven bedrooms (6 doubles)
- Gas central heating
- Off road parking
- Large town garden
- Conservation area
- EPC E
- Council tax band D
- Approx 1750 Square feet