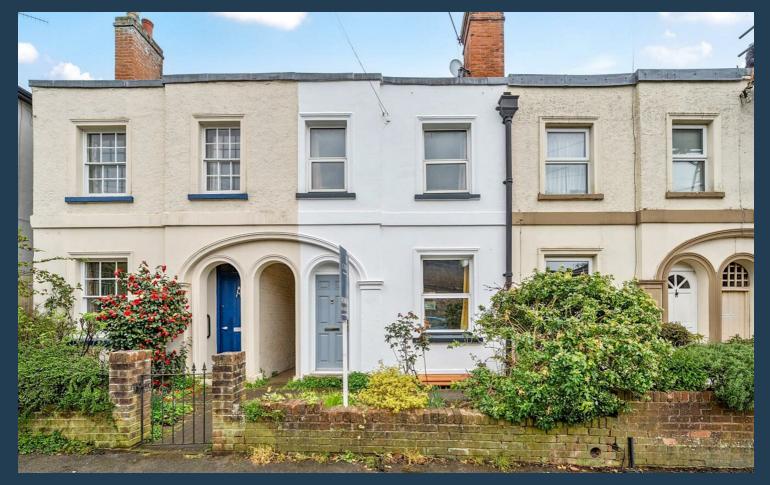

## 15 Kings Road Guildford GU1 4JW

## Asking price £519,950 Freehold

A large terraced Victorian house in the centre of Guildford close to Stoke Park in a relatively traffic free location. The property has 4 floors comprising an unconverted double basement and a loft room with a dormer window commanding a far reaching town view to the Downs. There are three bedrooms over two floors, two reception rooms and a ground floor shower room and first floor bathroom. Many original features are still evident giving this home real character and atmosphere having been in my clients ownership for 40 years. The pretty and private south facing garden is private with a side access path shared with the neighboring property that is accessed from the lean to. This area possesses great opportunity for a side return kitchen extension subject to normal consents. To summarise a handsome home of character in a fantastic Guildford location.

- South backing large town garden
- Scope for alteration and enlargement
- Double unconverted basement
- Three bedrooms, two receptions
- EPC E
- Council tax band D

This distinctive character Victorian house, with four floors, is situated in Kings Road, a relatively traffic free small road just a few steps away from Stoke Park. Both stations are accessible from this central location with the High St and North St both being walkable in under 15 minutes. Local shops are within a few hundred yards and a good public house with food served at the junction with Kings Rd and Stoke Rd. Also close by is Guildford Technical College, The Spectrum Leisure Centre and several good schools and nurseries.