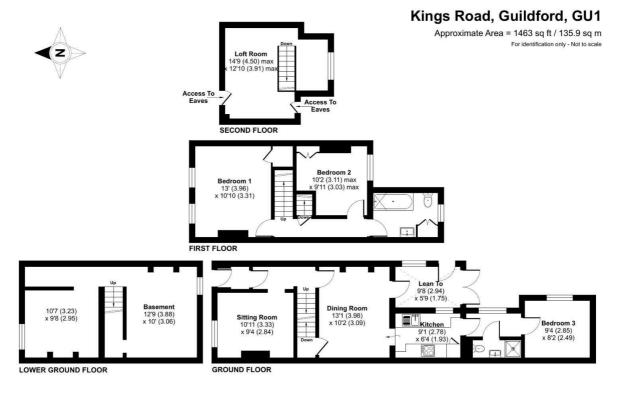

## 15 Kings Road Guildford GU1 4JW

## Asking price £519,950 Freehold

A large terraced Victorian house in the centre of Guildford close to Stoke Park in a relatively traffic free location. The property has 4 floors comprising an unconverted double basement and a loft room with a dormer window commanding a far reaching town view to the Downs. There are three bedrooms over two floors, two reception rooms and a ground floor shower room and first floor bathroom. Many original features are still evident giving this home real character and atmosphere having been in my clients ownership for 40 years. The pretty and private south facing garden is private with a side access path shared with the neighboring property that is accessed from the lean to. This area possesses great opportunity for a side return kitchen extension subject to normal consents. To summarise a handsome home of character in a fantastic Guildford location.

- South backing large town garden
- Scope for alteration and enlargement
- Double unconverted basement
- Three bedrooms, two receptions
- EPC E
- Council tax band D

This distinctive character Victorian house, with four floors, is situated in Kings Road, a relatively traffic free small road just a few steps away from Stoke Park. Both stations are accessible from this central location with the High St and North St both being walkable in under 15 minutes. Local shops are within a few hundred yards and a good public house with food served at the junction with Kings Rd and Stoke Rd. Also close by is Guildford Technical College, The Spectrum Leisure Centre and several good schools and nurseries.