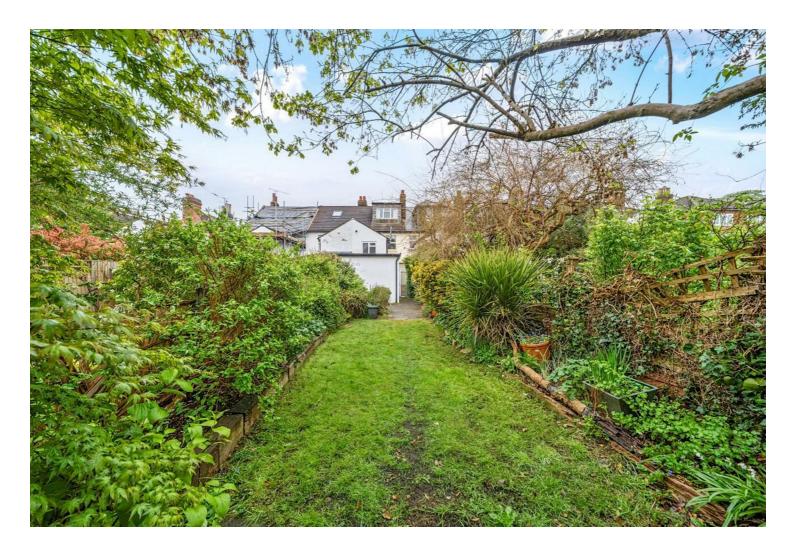

## Asking price £519,950 Freehold

A large terraced Victorian house in the centre of Guildford close to Stoke Park in a relatively traffic free location. The property has 4 floors comprising an unconverted double basement and a loft room with a dormer window commanding a far reaching town view to the Downs. There are three bedrooms over two floors, two reception rooms and a ground floor shower room and first floor bathroom. Many original features are still evident giving this home real character and atmosphere having been in my clients ownership for 40 years. The pretty and private south facing garden is private with a side access path shared with the neighboring property that is accessed from the lean to. This area possesses great opportunity for a side return kitchen extension subject to normal consents. To summarise a handsome home of character in a fantastic Guildford location.