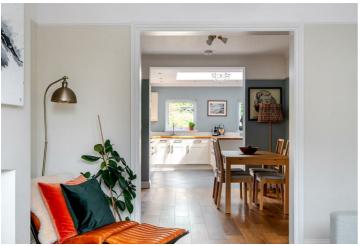

## Asking price £559,995 Freehold

A beautifully presented 1909 Edwardian house in a quiet no through road just off the village green at Peasmarsh. The property has been modernised and extended to now provide a very comfortable home full of character featuring a superb kitchen extension to the rear that over looks the gardens and woodland beyond. The living space on the ground floor is light and spacious with an oak floor flowing from room to room. Character features include fireplaces, a bay window and log burning stove. Both bedrooms are good doubles served by a generous bath and shower room. In addition there is a cloakroom to the hall downstairs with WC and also a utility room off the kitchen where the boiler is housed. Outside the garden is a good size and well kept backing east with a large level lawn, patio and side access. A very useful and sound proof studio with storage has been built to the far end of the garden and would be a great home office/gym. There is driveway parking off the road with additional parking on the street.