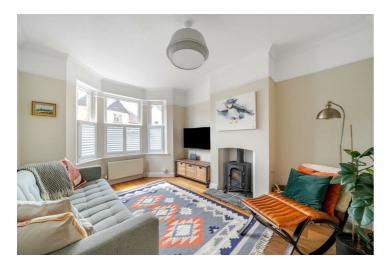

## Asking price £559,995 Freehold

A beautifully presented 1909 Edwardian house in a quiet no through road just off the village green at Peasmarsh. The property has been modernised and extended to now provide a very comfortable home full of character featuring a superb kitchen extension to the rear that over looks the gardens and woodland beyond. The living space on the ground floor is light and spacious with an oak floor flowing from room to room. Character features include fireplaces, a bay window and log burning stove. Both bedrooms are good doubles served by a generous bath and shower room. In addition there is a cloakroom to the hall downstairs with WC and also a utility room off the kitchen where the boiler is housed. Outside the garden is a good size and well kept backing east with a large level lawn, patio and side access. A very useful and sound proof studio with storage has been built to the far end of the garden and would be a great home office/gym. There is driveway parking off the road with additional parking on the street.