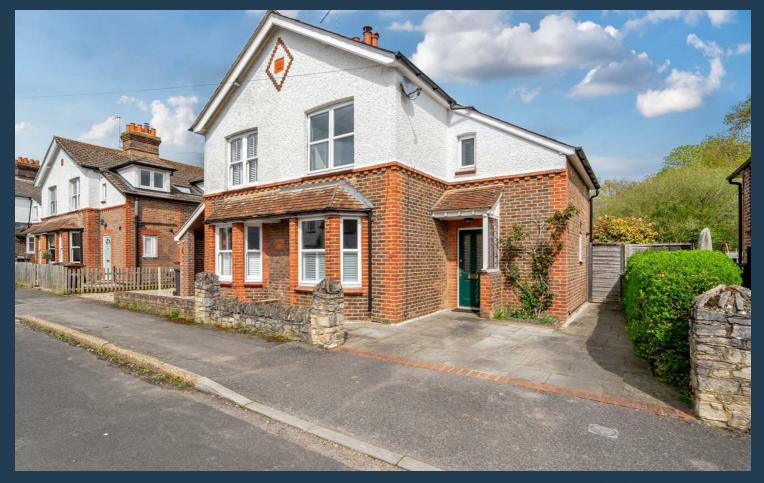

## 15 James Road Guildford GU3 1NF

## Asking price £559,995 Freehold

A beautifully presented 1909 Edwardian house in a quiet no through road just off the village green at Peasmarsh. The property has been modernised and extended to now provide a very comfortable home full of character featuring a superb kitchen extension to the rear that over looks the gardens and woodland beyond. The living space on the ground floor is light and spacious with an oak floor flowing from room to room. Character features include fireplaces, a bay window and log burning stove. Both bedrooms are good doubles served by a generous bath and shower room. In addition there is a cloakroom to the hall downstairs with WC and also a utility room off the kitchen where the boiler is housed. Outside the garden is a good size and well kept backing east with a large level lawn, patio and side access. A very useful and sound proof studio with storage has been built to the far end of the garden and would be a great home office/gym. There is driveway parking off the road with additional parking on the street.