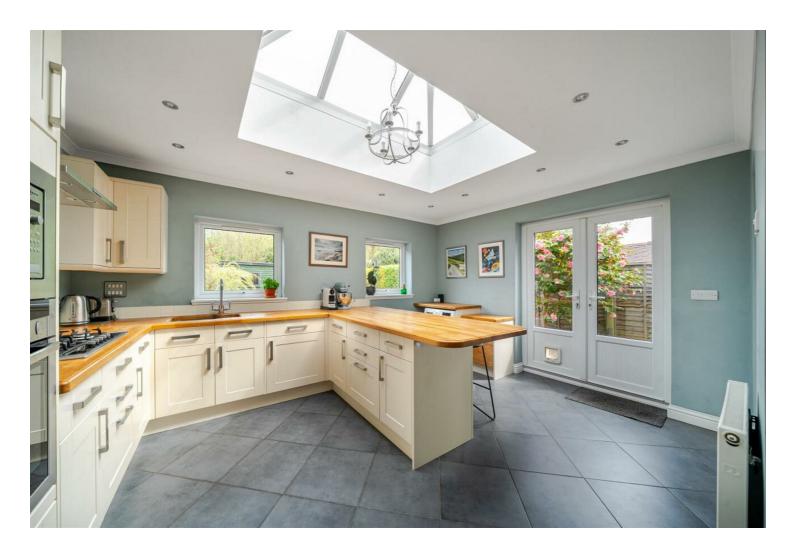

## Asking price £559,995 Freehold

A beautifully presented 1909 Edwardian house in a quiet no through road just off the village green at Peasmarsh. The property has been modernised and extended to now provide a very comfortable home full of character featuring a superb kitchen extension to the rear that over looks the gardens and woodland beyond. The living space on the ground floor is light and spacious with an oak floor flowing from room to room. Character features include fireplaces, a bay window and log burning stove. Both bedrooms are good doubles served by a generous bath and shower room. In addition there is a cloakroom to the hall downstairs with WC and also a utility room off the kitchen where the boiler is housed. Outside the garden is a good size and well kept backing east with a large level lawn, patio and side access. A very useful and sound proof studio with storage has been built to the far end of the garden and would be a great home office/gym. There is driveway parking off the road with additional parking on the street.