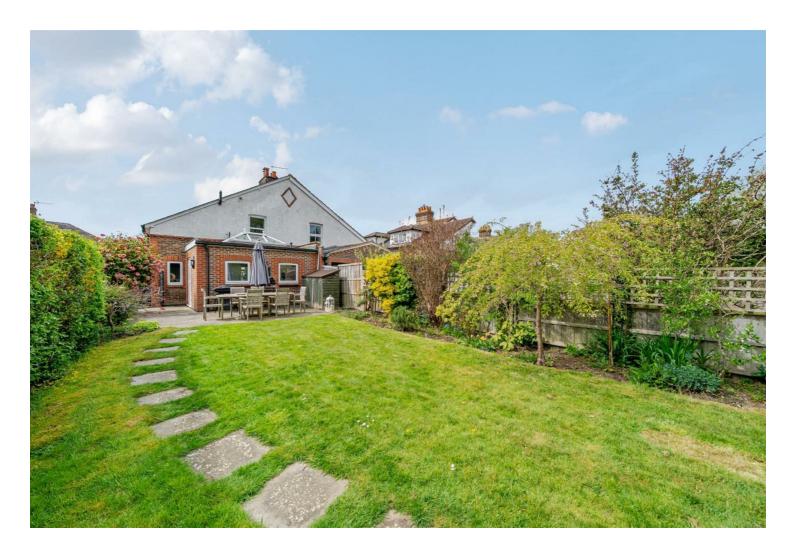

## Asking price £559,995 Freehold

A beautifully presented 1909 Edwardian house in a quiet no through road just off the village green at Peasmarsh. The property has been modernised and extended to now provide a very comfortable home full of character featuring a superb kitchen extension to the rear that over looks the gardens and woodland beyond. The living space on the ground floor is light and spacious with an oak floor flowing from room to room. Character features include fireplaces, a bay window and log burning stove. Both bedrooms are good doubles served by a generous bath and shower room. In addition there is a cloakroom to the hall downstairs with WC and also a utility room off the kitchen where the boiler is housed. Outside the garden is a good size and well kept backing east with a large level lawn, patio and side access. A very useful and sound proof studio with storage has been built to the far end of the garden and would be a great home office/gym. There is driveway parking off the road with additional parking on the street.

- Stunning Edwardian village home
- Gas central heating and double glazed
- Driveway parking
- Excellent garden studio
- Village location close to Guildford
- EPC D
- Council tax band D

This beautifully presented Edwardian house is found in a quiet no through road just off the village green at Peasmarsh. The village is surprisingly close to 3 stations. Guildford mainline is under 2 miles. Shalford is only 1.1 miles and Farncombe 1.4 miles, making the London commute quite possible from this location. Local amenities at Shalford are easily reachable and a Shell petrol station at Peasmarsh offers everyday supplies. The River Wey passes through the woodland behind the garden affording lovely walks along the Wey to Guildford and Godalming.