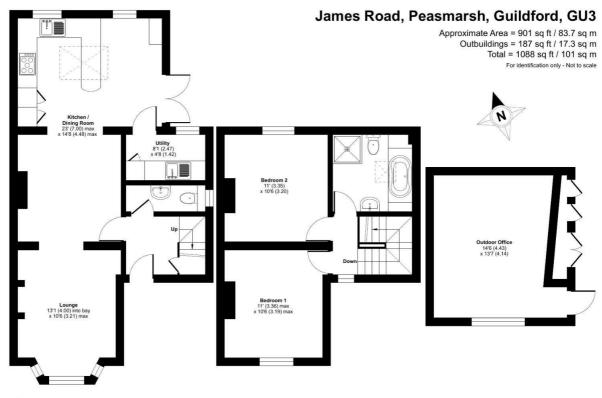

## Asking price £559,995 Freehold

A beautifully presented 1909 Edwardian house in a quiet no through road just off the village green at Peasmarsh. The property has been modernised and extended to now provide a very comfortable home full of character featuring a superb kitchen extension to the rear that over looks the gardens and woodland beyond. The living space on the ground floor is light and spacious with an oak floor flowing from room to room. Character features include fireplaces, a bay window and log burning stove. Both bedrooms are good doubles served by a generous bath and shower room. In addition there is a cloakroom to the hall downstairs with WC and also a utility room off the kitchen where the boiler is housed. Outside the garden is a good size and well kept backing east with a large level lawn, patio and side access. A very useful and sound proof studio with storage has been built to the far end of the garden and would be a great home office/gym. There is driveway parking off the road with additional parking on the street.