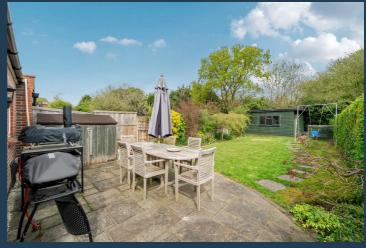

## Asking price £559,995 Freehold

A beautifully presented 1909 Edwardian house in a quiet no through road just off the village green at Peasmarsh. The property has been modernised and extended to now provide a very comfortable home full of character featuring a superb kitchen extension to the rear that over looks the gardens and woodland beyond. The living space on the ground floor is light and spacious with an oak floor flowing from room to room. Character features include fireplaces, a bay window and log burning stove. Both bedrooms are good doubles served by a generous bath and shower room. In addition there is a cloakroom to the hall downstairs with WC and also a utility room off the kitchen where the boiler is housed. Outside the garden is a good size and well kept backing east with a large level lawn, patio and side access. A very useful and sound proof studio with storage has been built to the far end of the garden and would be a great home office/gym. There is driveway parking off the road with additional parking on the street.