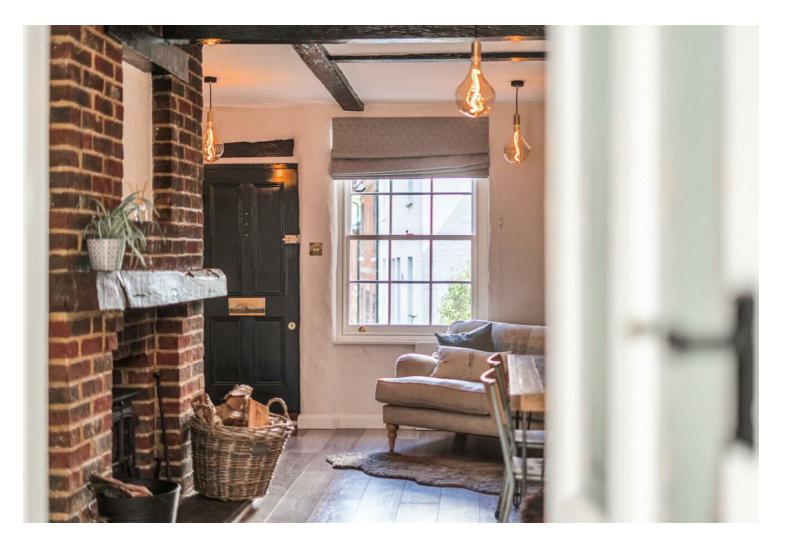

## Asking price £475,000 Freehold

A pretty Grade II listed period cottage dating from circa 1800 of immense charm and character, nestled in the corner of the historic Trinity Churchyard, just a few steps away from Guildford's cobbled High Street. Since my clients occupation many improvements have been made to include new conservation windows, doors and the overhauling and rebuilding of the two dormer windows. In addition precautionary roof works and replacing the cladding of the gable end where also carried out to future proof this lovely home for many years to come. Features include the large brick fireplace to the living space with a log burning stove, original exposed beams and a very stylish and contemporary tiled bathroom with a shower over the bath. The kitchen is hand built and painted and not a bad size with new door to the courtyard area and steps to rear access and Sydenham Rd. Both bedrooms are good sizes with the main bedroom having fitted wardrobes. To summarise, lovely peaceful location fronting the churchyard, Seconds from the cobbled High Street, cosy & characterful.