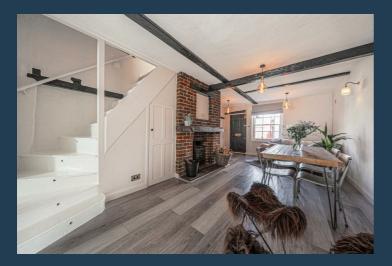

## Asking price £475,000 Freehold

A pretty Grade II listed period cottage dating from circa 1800 of immense charm and character, nestled in the corner of the historic Trinity Churchyard, just a few steps away from Guildford's cobbled High Street. Since my clients occupation many improvements have been made to include new conservation windows, doors and the overhauling and rebuilding of the two dormer windows. In addition precautionary roof works and replacing the cladding of the gable end where also carried out to future proof this lovely home for many years to come. Features include the large brick fireplace to the living space with a log burning stove, original exposed beams and a very stylish and contemporary tiled bathroom with a shower over the bath. The kitchen is hand built and painted and not a bad size with new door to the courtyard area and steps to rear access and Sydenham Rd. Both bedrooms are good sizes with the main bedroom having fitted wardrobes. To summarise, lovely peaceful location fronting the churchyard, Seconds from the cobbled High Street, cosy & characterful.