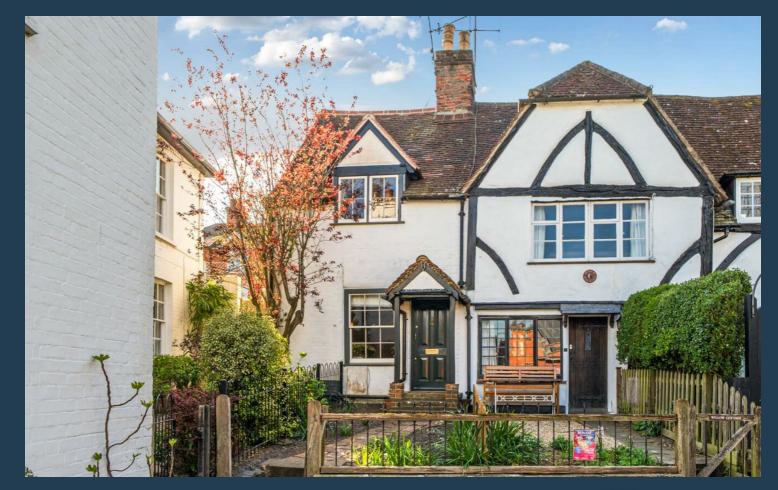

## Asking price £475,000 Freehold

A pretty Grade II listed period cottage dating from circa 1800 of immense charm and character, nestled in the corner of the historic Trinity Churchyard, just a few steps away from Guildford's cobbled High Street. Since my clients occupation many improvements have been made to include new conservation windows, doors and the overhauling and rebuilding of the two dormer windows. In addition precautionary roof works and replacing the cladding of the gable end where also carried out to future proof this lovely home for many years to come. Features include the large brick fireplace to the living space with a log burning stove, original exposed beams and a very stylish and contemporary tiled bathroom with a shower over the bath. The kitchen is hand built and painted and not a bad size with new door to the courtyard area and steps to rear access and Sydenham Rd. Both bedrooms are good sizes with the main bedroom having fitted wardrobes. To summarise, lovely peaceful location fronting the churchyard, Seconds from the cobbled High Street, cosy & characterful.

- Conservation area
- Fronting Trinity Churchyard
- Under 200 yds from Guildford High St
- 2 Bedrooms
- South backing Courtyard
- Grade II Listed
- Council Tax Band D
- No on going chain

This pretty Grade II listed period cottage fronts Trinity Churchyard just a few steps away from Guildfords famous and historic cobbled High St. This peaceful and pedestrianised traffic free location is ideal for Guildford town life being just moments from the shops, restaurants and bars of the town. Guildford mainline station to London Waterloo is 0.6 of a mile. Pewley Hill, The River Wey, Guildford Castle and grounds, are all on the door step.