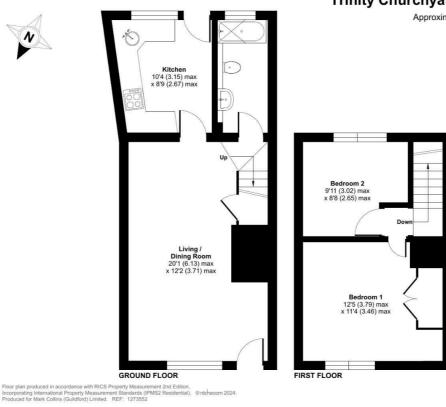

## Trinity Churchyard, Guildford, GU1

Approximate Area = 666 sq ft / 61.8 sq m For identification only - Not to scale

Important Notice To Purchasers : We endeavour to make our sales particulars accurate and reliable, however they do not constitute or form part of an offer or any contract and none is to be relied upon as statements of representation or fact. The services and appliances listed in this specification have not be tested by us and no guarantees as to their operating ability or efficiency are given. All measurements have been taken as a guide to prospective buyers only, and are not precise. If you require clarification on further information on any points, please contact us, especially if you are travelling some distance to view.