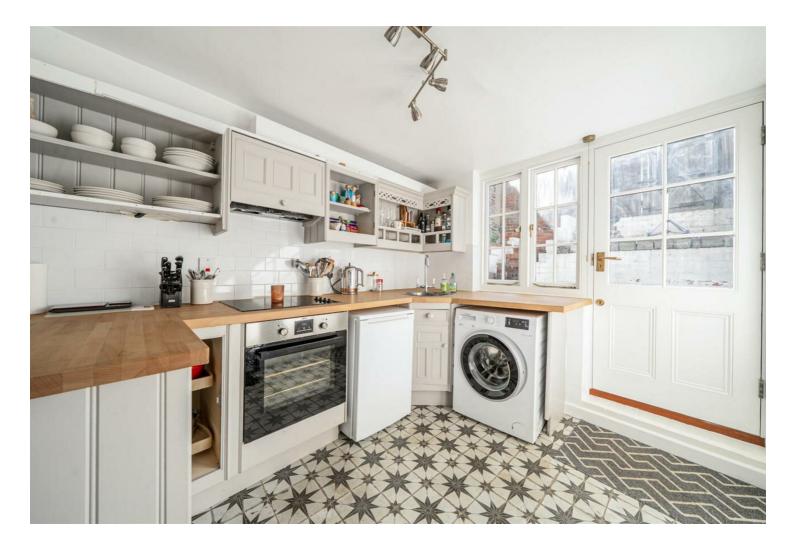

## Asking price £475,000 Freehold

A pretty Grade II listed period cottage dating from circa 1800 of immense charm and character, nestled in the corner of the historic Trinity Churchyard, just a few steps away from Guildford's cobbled High Street. Since my clients occupation many improvements have been made to include new conservation windows, doors and the overhauling and rebuilding of the two dormer windows. In addition precautionary roof works and replacing the cladding of the gable end where also carried out to future proof this lovely home for many years to come. Features include the large brick fireplace to the living space with a log burning stove, original exposed beams and a very stylish and contemporary tiled bathroom with a shower over the bath. The kitchen is hand built and painted and not a bad size with new door to the courtyard area and steps to rear access and Sydenham Rd. Both bedrooms are good sizes with the main bedroom having fitted wardrobes. To summarise, lovely peaceful location fronting the churchyard, Seconds from the cobbled High Street, cosy & characterful.