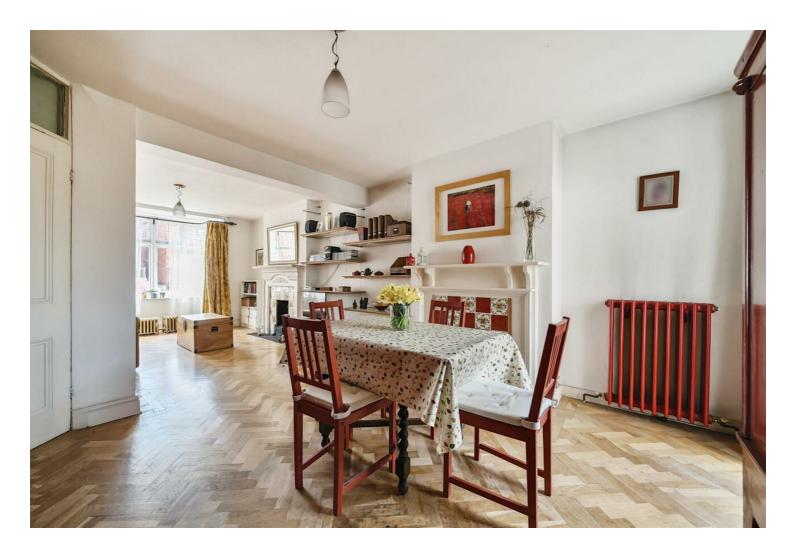

## Informal tender £575,000 Freehold

A bay fronted Victorian halls adjoining semi detached house in the heart of Guildford, featuring a west facing garden and huge potential. Being over 1300 sq ft this well balanced home features large rooms, notably in the living space and main bedroom. There is considerable opportunity to enlarge and remodel the kitchen with an extension subject to approval, which would transform this character home. Features include fireplaces, original wooden floors, and a more recent herringbone oak floor to much of the ground floor that flows between the reception rooms. Both the kitchen and bathroom require attention but the price does reflect this. There is a spacious basement with good head height which has been converted in the past and includes a large light well with a double glazed lantern roof. Other improvements include a recently installed boiler for the gas central heating and domestic hot water. Outside, the private garden is west facing with mature shrubs, paved and decked areas. A gate gives access at the rear to a passageway serving this and neighbouring properties.