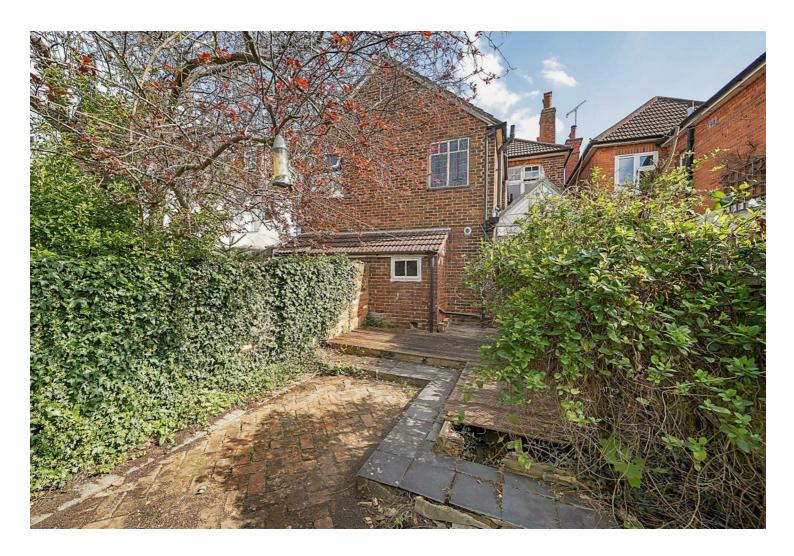

## Informal tender £575,000 Freehold

A bay fronted Victorian halls adjoining semi detached house in the heart of Guildford, featuring a west facing garden and huge potential. Being over 1300 sq ft this well balanced home features large rooms, notably in the living space and main bedroom. There is considerable opportunity to enlarge and remodel the kitchen with an extension subject to approval, which would transform this character home. Features include fireplaces, original wooden floors, and a more recent herringbone oak floor to much of the ground floor that flows between the reception rooms. Both the kitchen and bathroom require attention but the price does reflect this. There is a spacious basement with good head height which has been converted in the past and includes a large light well with a double glazed lantern roof. Other improvements include a recently installed boiler for the gas central heating and domestic hot water. Outside, the private garden is west facing with mature shrubs, paved and decked areas. A gate gives access at the rear to a passageway serving this and neighbouring properties.