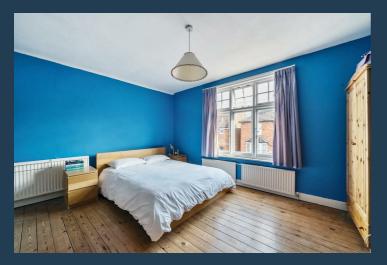

## Informal tender £575,000 Freehold

A bay fronted Victorian halls adjoining semi detached house in the heart of Guildford, featuring a west facing garden and huge potential. Being over 1300 sq ft this well balanced home features large rooms, notably in the living space and main bedroom. There is considerable opportunity to enlarge and remodel the kitchen with an extension subject to approval, which would transform this character home. Features include fireplaces, original wooden floors, and a more recent herringbone oak floor to much of the ground floor that flows between the reception rooms. Both the kitchen and bathroom require attention but the price does reflect this. There is a spacious basement with good head height which has been converted in the past and includes a large light well with a double glazed lantern roof. Other improvements include a recently installed boiler for the gas central heating and domestic hot water. Outside, the private garden is west facing with mature shrubs, paved and decked areas. A gate gives access at the rear to a passageway serving this and neighbouring properties.