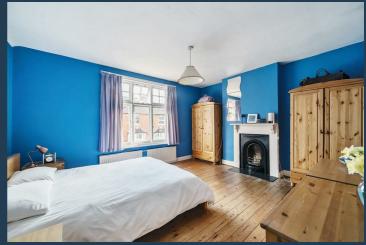

## Informal tender £575,000 Freehold

A bay fronted Victorian halls adjoining semi detached house in the heart of Guildford, featuring a west facing garden and huge potential. Being over 1300 sq ft this well balanced home features large rooms, notably in the living space and main bedroom. There is considerable opportunity to enlarge and remodel the kitchen with an extension subject to approval, which would transform this character home. Features include fireplaces, original wooden floors, and a more recent herringbone oak floor to much of the ground floor that flows between the reception rooms. Both the kitchen and bathroom require attention but the price does reflect this. There is a spacious basement with good head height which has been converted in the past and includes a large light well with a double glazed lantern roof. Other improvements include a recently installed boiler for the gas central heating and domestic hot water. Outside, the private garden is west facing with mature shrubs, paved and decked areas. A gate gives access at the rear to a passageway serving this and neighbouring properties.