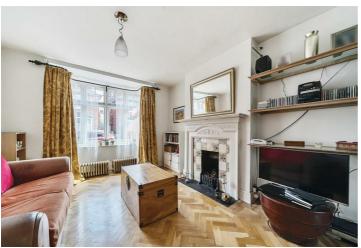

## Informal tender £575,000 Freehold

A bay fronted Victorian halls adjoining semi detached house in the heart of Guildford, featuring a west facing garden and huge potential. Being over 1300 sq ft this well balanced home features large rooms, notably in the living space and main bedroom. There is considerable opportunity to enlarge and remodel the kitchen with an extension subject to approval, which would transform this character home. Features include fireplaces, original wooden floors, and a more recent herringbone oak floor to much of the ground floor that flows between the reception rooms. Both the kitchen and bathroom require attention but the price does reflect this. There is a spacious basement with good head height which has been converted in the past and includes a large light well with a double glazed lantern roof. Other improvements include a recently installed boiler for the gas central heating and domestic hot water. Outside, the private garden is west facing with mature shrubs, paved and decked areas. A gate gives access at the rear to a passageway serving this and neighbouring properties.