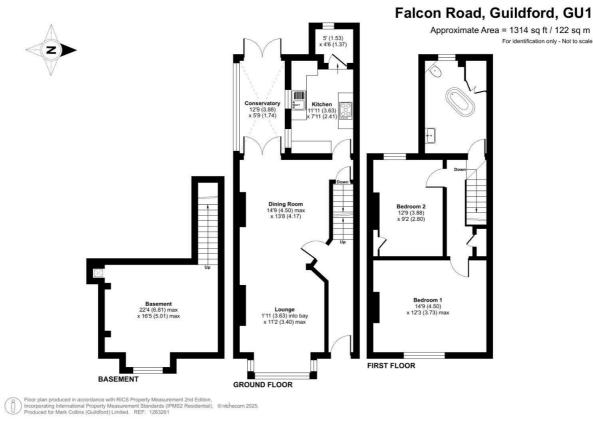

## Informal tender £575,000 Freehold

A bay fronted Victorian halls adjoining semi detached house in the heart of Guildford, featuring a west facing garden and huge potential. Being over 1300 sq ft this well balanced home features large rooms, notably in the living space and main bedroom. There is considerable opportunity to enlarge and remodel the kitchen with an extension subject to approval, which would transform this character home. Features include fireplaces, original wooden floors, and a more recent herringbone oak floor to much of the ground floor that flows between the reception rooms. Both the kitchen and bathroom require attention but the price does reflect this. There is a spacious basement with good head height which has been converted in the past and includes a large light well with a double glazed lantern roof. Other improvements include a recently installed boiler for the gas central heating and domestic hot water. Outside, the private garden is west facing with mature shrubs, paved and decked areas. A gate gives access at the rear to a passageway serving this and neighbouring properties.

- For sale by informal tender subject to contract
- Bids to be submitted by 30th April, 12pm.
- Informal tender document available upon request
- Over 1300 Sq Ft over three floors
- EPC E
- Council tax band D