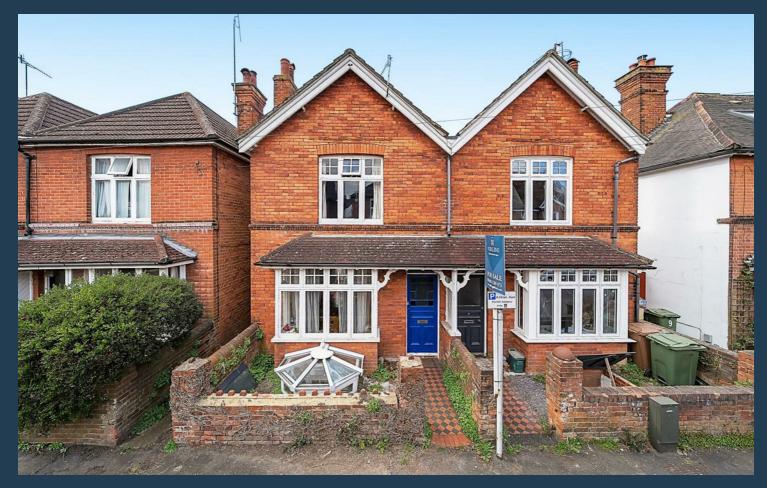

## 5 Falcon Road Guildford GU1 4JG

## Informal tender £575,000 Freehold

A bay fronted Victorian halls adjoining semi detached house in the heart of Guildford, featuring a west facing garden and huge potential. Being over 1300 sq ft this well balanced home features large rooms, notably in the living space and main bedroom. There is considerable opportunity to enlarge and remodel the kitchen with an extension subject to approval, which would transform this character home. Features include fireplaces, original wooden floors, and a more recent herringbone oak floor to much of the ground floor that flows between the reception rooms. Both the kitchen and bathroom require attention but the price does reflect this. There is a spacious basement with good head height which has been converted in the past and includes a large light well with a double glazed lantern roof. Other improvements include a recently installed boiler for the gas central heating and domestic hot water. Outside, the private garden is west facing with mature shrubs, paved and decked areas. A gate gives access at the rear to a passageway serving this and neighbouring properties.