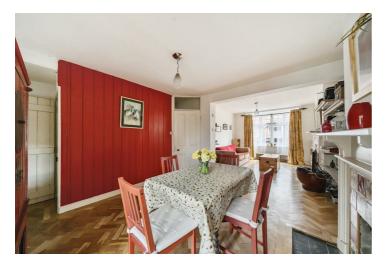

## Informal tender £575,000 Freehold

A bay fronted Victorian halls adjoining semi detached house in the heart of Guildford, featuring a west facing garden and huge potential. Being over 1300 sq ft this well balanced home features large rooms, notably in the living space and main bedroom. There is considerable opportunity to enlarge and remodel the kitchen with an extension subject to approval, which would transform this character home. Features include fireplaces, original wooden floors, and a more recent herringbone oak floor to much of the ground floor that flows between the reception rooms. Both the kitchen and bathroom require attention but the price does reflect this. There is a spacious basement with good head height which has been converted in the past and includes a large light well with a double glazed lantern roof. Other improvements include a recently installed boiler for the gas central heating and domestic hot water. Outside, the private garden is west facing with mature shrubs, paved and decked areas. A gate gives access at the rear to a passageway serving this and neighbouring properties.