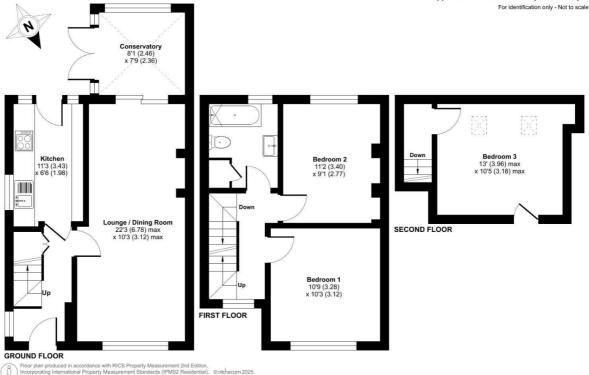

## Addison Road, Guildford, GU1

Approximate Area = 907 sq ft / 84.2 sq m

Produced for Mark Collins (Guildford) Limited. REF: 1236240

Important Notice To Purchasers: We endeavour to make our sales particulars accurate and reliable, however they do not constitute or form part of an offer or any contract and none is to be relied upon as statements of representation or fact.