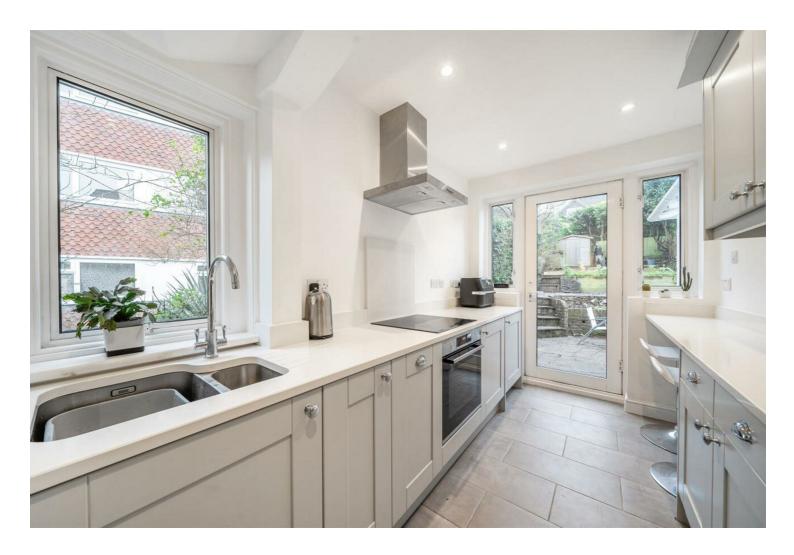

## Asking price £650,000 Freehold

A beautifully presented Edwardian semi detached house close to Pewley Down featuring a good sized south west facing garden in a peaceful setting. The property has been the subject of considerable updating during my clients ownership to include a stylish new kitchen and bathroom, updated electrics, new gas central heating system and a professional conversion of the loft space, creating an additional bedroom with eaves storage. Much of the property has been re-plastered and recently decorated creating a clean and modern feel throughout. In the sitting room/dining room a new chimney breast has been built with slate hearth and log burning stove. The bedrooms are found on the first and second floor and all accommodate a double bed. In addition a heated hardwood and double glazed conservatory has been added off the living room overlooking the lovely garden. Outside the garden is tiered with the main areas being a flat lawn, and patio terrace with gated side access. The garden offers a great opportunity for a keen gardener and there is space for a garden office/studio to the rear.