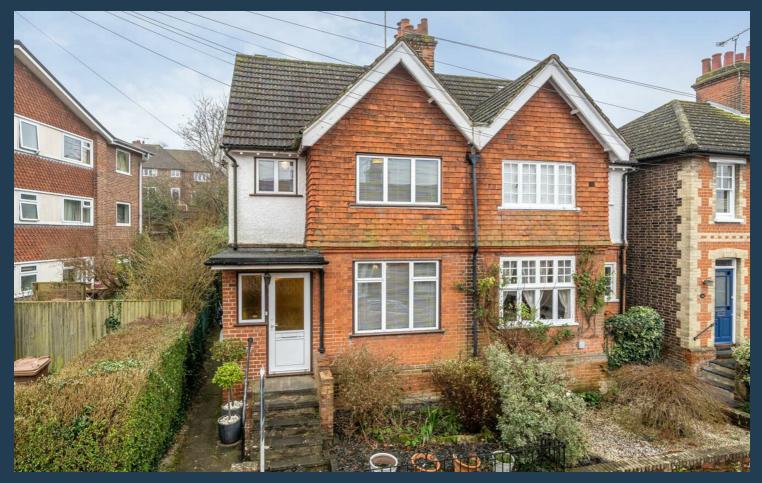

## 127 Addison Road Guildford GU1 3QE

## Asking price £650,000 Freehold

A beautifully presented Edwardian semi detached house close to Pewley Down featuring a good sized south west facing garden in a peaceful setting. The property has been the subject of considerable updating during my clients ownership to include a stylish new kitchen and bathroom, updated electrics, new gas central heating system and a professional conversion of the loft space, creating an additional bedroom with eaves storage. Much of the property has been re-plastered and recently decorated creating a clean and modern feel throughout. In the sitting room/dining room a new chimney breast has been built with slate hearth and log burning stove. The bedrooms are found on the first and second floor and all accommodate a double bed. In addition a heated hardwood and double glazed conservatory has been added off the living room overlooking the lovely garden. Outside the garden is tiered with the main areas being a flat lawn, and patio terrace with gated side access. The garden offers a great opportunity for a keen gardener and there is space for a garden office/studio to the rear.