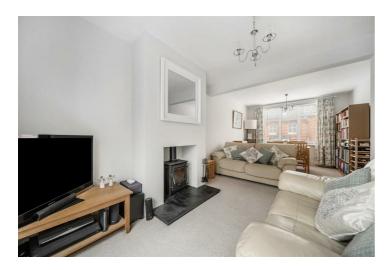

## Asking price £650,000 Freehold

A beautifully presented Edwardian semi detached house close to Pewley Down featuring a good sized south west facing garden in a peaceful setting. The property has been the subject of considerable updating during my clients ownership to include a stylish new kitchen and bathroom, updated electrics, new gas central heating system and a professional conversion of the loft space, creating an additional bedroom with eaves storage. Much of the property has been re-plastered and recently decorated creating a clean and modern feel throughout. In the sitting room/dining room a new chimney breast has been built with slate hearth and log burning stove. The bedrooms are found on the first and second floor and all accommodate a double bed. In addition a heated hardwood and double glazed conservatory has been added off the living room overlooking the lovely garden. Outside the garden is tiered with the main areas being a flat lawn, and patio terrace with gated side access. The garden offers a great opportunity for a keen gardener and there is space for a garden office/studio to the rear.