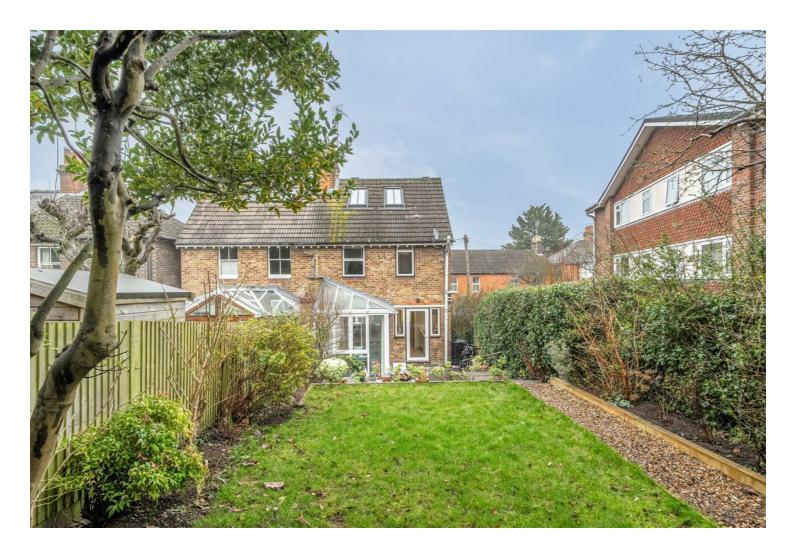

## Asking price £650,000 Freehold

A beautifully presented Edwardian semi detached house close to Pewley Down featuring a good sized south west facing garden in a peaceful setting. The property has been the subject of considerable updating during my clients ownership to include a stylish new kitchen and bathroom, updated electrics, new gas central heating system and a professional conversion of the loft space, creating an additional bedroom with eaves storage. Much of the property has been re-plastered and recently decorated creating a clean and modern feel throughout. In the sitting room/dining room a new chimney breast has been built with slate hearth and log burning stove. The bedrooms are found on the first and second floor and all accommodate a double bed. In addition a heated hardwood and double glazed conservatory has been added off the living room overlooking the lovely garden. Outside the garden is tiered with the main areas being a flat lawn, and patio terrace with gated side access. The garden offers a great opportunity for a keen gardener and there is space for a garden office/studio to the rear.

- Charlotteville conservation area
- Three bedrooms
- Very good presentation throughout
- South west garden
- Potential for extension to rear, stp.
- EPC D
- Council tax band F.

Beautifully presented in a peaceful location. Addison Road is within the much favoured town centre conservation area of Charlotteville. This area is popular for its position between the Upper High Street and the Downs at Pewley. Schooling for children from infants to juniors is well catered for at the highly sought after Pewley Down Holy Trinity School within a few minutes walk. The road is famous for its strong community spirit and convenience for the town. To summarise a lovely place to live in Guildford town.