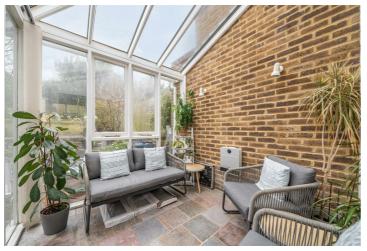

## Asking price £650,000 Freehold

A beautifully presented Edwardian semi detached house close to Pewley Down featuring a good sized south west facing garden in a peaceful setting. The property has been the subject of considerable updating during my clients ownership to include a stylish new kitchen and bathroom, updated electrics, new gas central heating system and a professional conversion of the loft space, creating an additional bedroom with eaves storage. Much of the property has been re-plastered and recently decorated creating a clean and modern feel throughout. In the sitting room/dining room a new chimney breast has been built with slate hearth and log burning stove. The bedrooms are found on the first and second floor and all accommodate a double bed. In addition a heated hardwood and double glazed conservatory has been added off the living room overlooking the lovely garden. Outside the garden is tiered with the main areas being a flat lawn, and patio terrace with gated side access. The garden offers a great opportunity for a keen gardener and there is space for a garden office/studio to the rear.