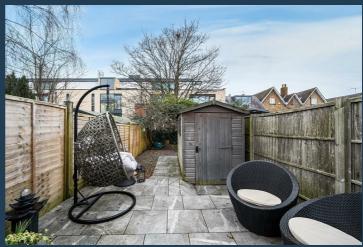

## Asking price £578,000 Freehold

Holly Cottage is a classic Victorian brick painted semi detached home that has undergone a large amount of renovation and alteration in recent years. There are two double bedrooms, one with an ensuite shower room and a large separate family bathroom on the first floor. The ground floor has been hugely enhanced with a side return kitchen extension featuring a contemporary stylish kitchen with bi folding double glazed doors to the west facing rear garden. The two reception rooms are inter changeable but for the winter months the central sitting room is cosy with a fireplace and wooden effect floor. Other noteworthy features include a fireplace to the front reception room, a down stairs WC and a converted basement that is ideal for working from home. Outside the garden is paved and fully enclosed with a shed and side access.