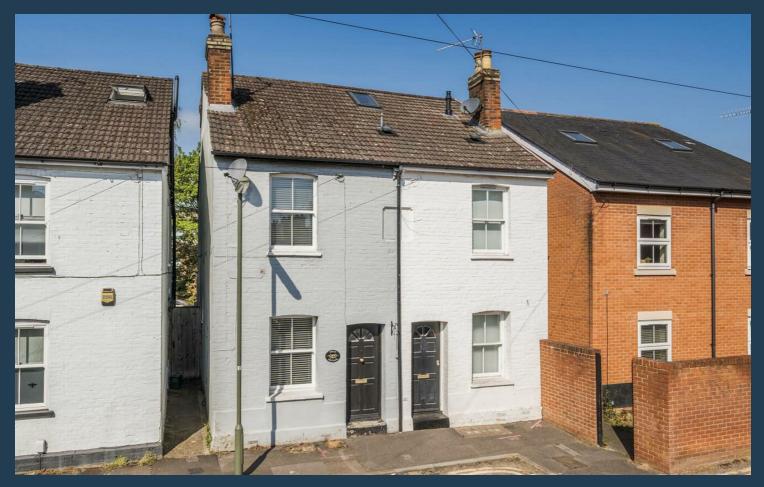

## 8 George Road Guildford GU1 4NP

## Asking price £578,000 Freehold

Holly Cottage is a classic Victorian brick painted semi detached home that has undergone a large amount of renovation and alteration in recent years. There are two double bedrooms, one with an ensuite shower room and a large separate family bathroom on the first floor. The ground floor has been hugely enhanced with a side return kitchen extension featuring a contemporary stylish kitchen with bi folding double glazed doors to the west facing rear garden. The two reception rooms are inter changeable but for the winter months the central sitting room is cosy with a fireplace and wooden effect floor. Other noteworthy features include a fireplace to the front reception room, a down stairs WC and a converted basement that is ideal for working from home. Outside the garden is paved and fully enclosed with a shed and side access.