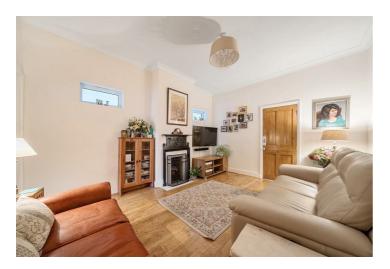

## Asking price £578,000 Freehold

Holly Cottage is a classic Victorian brick painted semi detached home that has undergone a large amount of renovation and alteration in recent years. There are two double bedrooms, one with an ensuite shower room and a large separate family bathroom on the first floor. The ground floor has been hugely enhanced with a side return kitchen extension featuring a contemporary stylish kitchen with bi folding double glazed doors to the west facing rear garden. The two reception rooms are inter changeable but for the winter months the central sitting room is cosy with a fireplace and wooden effect floor. Other noteworthy features include a fireplace to the front reception room, a down stairs WC and a converted basement that is ideal for working from home. Outside the garden is paved and fully enclosed with a shed and side access.