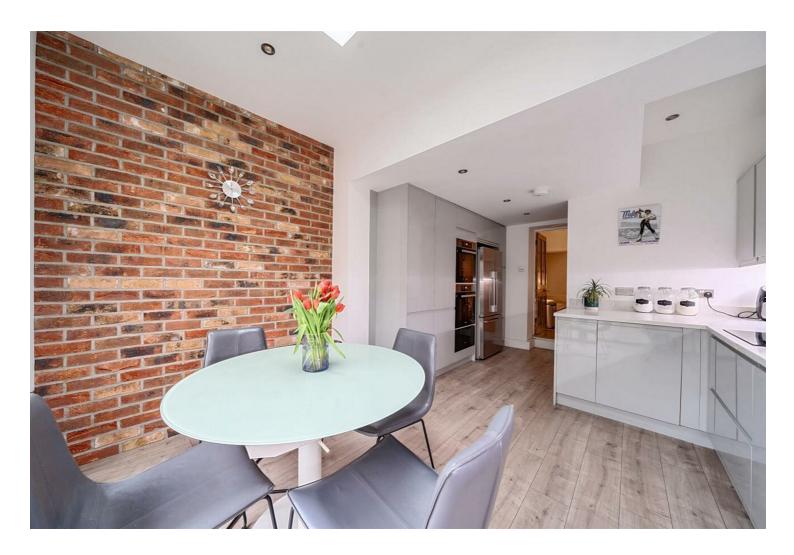

## Asking price £578,000 Freehold

Holly Cottage is a classic Victorian brick painted semi detached home that has undergone a large amount of renovation and alteration in recent years. There are two double bedrooms, one with an ensuite shower room and a large separate family bathroom on the first floor. The ground floor has been hugely enhanced with a side return kitchen extension featuring a contemporary stylish kitchen with bi folding double glazed doors to the west facing rear garden. The two reception rooms are inter changeable but for the winter months the central sitting room is cosy with a fireplace and wooden effect floor. Other noteworthy features include a fireplace to the front reception room, a down stairs WC and a converted basement that is ideal for working from home. Outside the garden is paved and fully enclosed with a shed and side access.