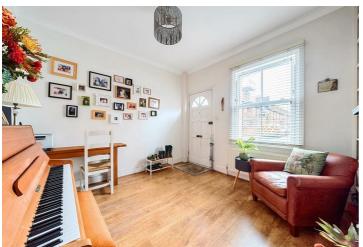

## Asking price £578,000 Freehold

Holly Cottage is a classic Victorian brick painted semi detached home that has undergone a large amount of renovation and alteration in recent years. There are two double bedrooms, one with an ensuite shower room and a large separate family bathroom on the first floor. The ground floor has been hugely enhanced with a side return kitchen extension featuring a contemporary stylish kitchen with bi folding double glazed doors to the west facing rear garden. The two reception rooms are inter changeable but for the winter months the central sitting room is cosy with a fireplace and wooden effect floor. Other noteworthy features include a fireplace to the front reception room, a down stairs WC and a converted basement that is ideal for working from home. Outside the garden is paved and fully enclosed with a shed and side access.