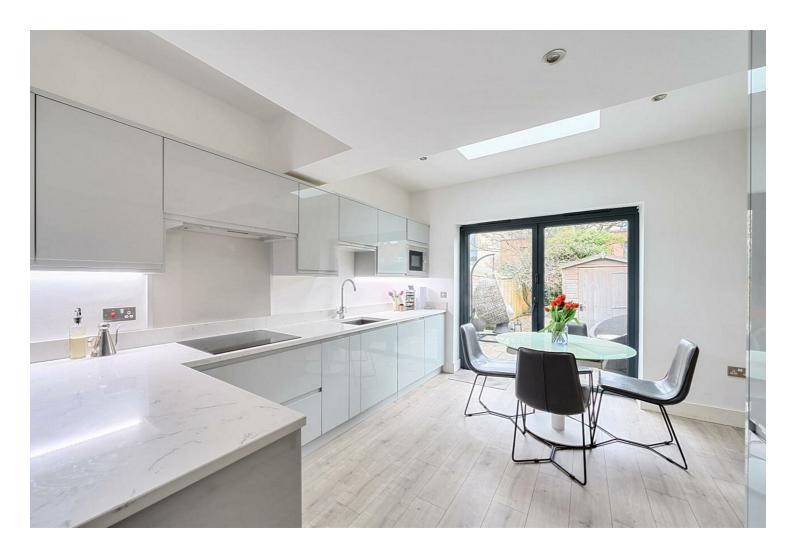

## Asking price £578,000 Freehold

Holly Cottage is a classic Victorian brick painted semi detached home that has undergone a large amount of renovation and alteration in recent years. There are two double bedrooms, one with an ensuite shower room and a large separate family bathroom on the first floor. The ground floor has been hugely enhanced with a side return kitchen extension featuring a contemporary stylish kitchen with bi folding double glazed doors to the west facing rear garden. The two reception rooms are inter changeable but for the winter months the central sitting room is cosy with a fireplace and wooden effect floor. Other noteworthy features include a fireplace to the front reception room, a down stairs WC and a converted basement that is ideal for working from home. Outside the garden is paved and fully enclosed with a shed and side access.