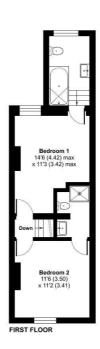

## George Road, Guildford, GU1

Approximate Area = 1047 sq ft / 97.2 sq m

For identification only - Not to scale

Floor plan produced in accordance with RICS Property Measurement 2nd Edition, Incorporating International Property Measurement Standards (IPMS2 Residential), @ntchecom 2025 Produced for Mark Collins (Guildford), Limited. REF: 1230787

Reception Room 13'3 (4.03)

x 10'4 (3.15)

LOWER GROUND FLOOR

Important Notice To Purchasers: We endeavour to make our sales particulars accurate and reliable, however they do not constitute or form part of an offer or any contract and none is to be relied upon as statements of representation or fact.