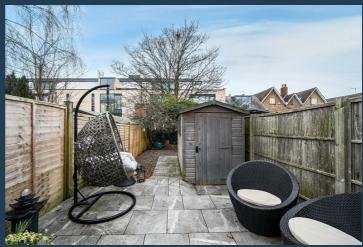

## Asking price £589,950 Freehold

Holly Cottage is a classic Victorian brick painted semi detached home that has undergone a large amount of renovation and alteration in recent years. There are two double bedrooms, one with an ensuite shower room and a large separate family bathroom on the first floor. The ground floor has been hugely enhanced with a side return kitchen extension featuring a contemporary stylish kitchen with bi folding double glazed doors to the west facing rear garden. The two reception rooms are inter changeable but for the winter months the central sitting room is cosy with a fireplace and wooden effect floor. Other noteworthy features include a fireplace to the front reception room, a down stairs WC and a converted basement that is ideal for working from home. Outside the garden is paved and fully enclosed with a shed and side access.