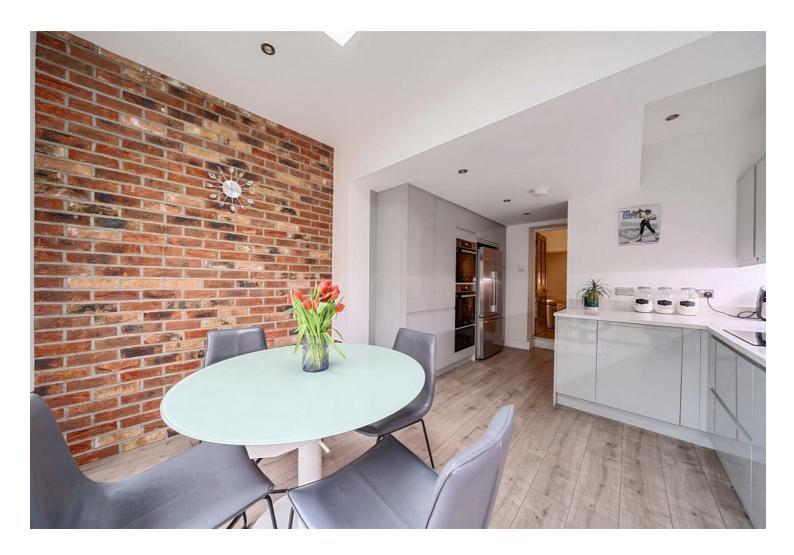

## Asking price £589,950 Freehold

Holly Cottage is a classic Victorian brick painted semi detached home that has undergone a large amount of renovation and alteration in recent years. There are two double bedrooms, one with an ensuite shower room and a large separate family bathroom on the first floor. The ground floor has been hugely enhanced with a side return kitchen extension featuring a contemporary stylish kitchen with bi folding double glazed doors to the west facing rear garden. The two reception rooms are inter changeable but for the winter months the central sitting room is cosy with a fireplace and wooden effect floor. Other noteworthy features include a fireplace to the front reception room, a down stairs WC and a converted basement that is ideal for working from home. Outside the garden is paved and fully enclosed with a shed and side access.