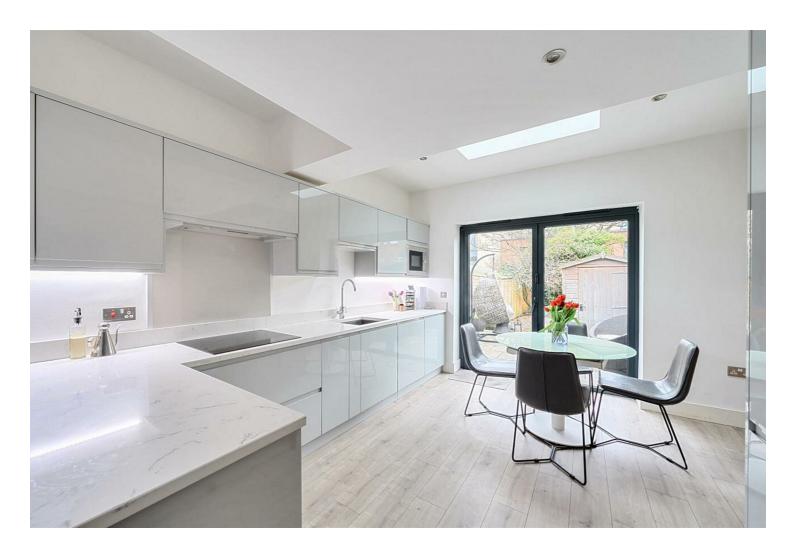

## Asking price £589,950 Freehold

Holly Cottage is a classic Victorian brick painted semi detached home that has undergone a large amount of renovation and alteration in recent years. There are two double bedrooms, one with an ensuite shower room and a large separate family bathroom on the first floor. The ground floor has been hugely enhanced with a side return kitchen extension featuring a contemporary stylish kitchen with bi folding double glazed doors to the west facing rear garden. The two reception rooms are inter changeable but for the winter months the central sitting room is cosy with a fireplace and wooden effect floor. Other noteworthy features include a fireplace to the front reception room, a down stairs WC and a converted basement that is ideal for working from home. Outside the garden is paved and fully enclosed with a shed and side access.