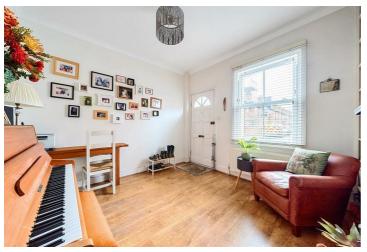

## Asking price £589,950 Freehold

Holly Cottage is a classic Victorian brick painted semi detached home that has undergone a large amount of renovation and alteration in recent years. There are two double bedrooms, one with an ensuite shower room and a large separate family bathroom on the first floor. The ground floor has been hugely enhanced with a side return kitchen extension featuring a contemporary stylish kitchen with bi folding double glazed doors to the west facing rear garden. The two reception rooms are inter changeable but for the winter months the central sitting room is cosy with a fireplace and wooden effect floor. Other noteworthy features include a fireplace to the front reception room, a down stairs WC and a converted basement that is ideal for working from home. Outside the garden is paved and fully enclosed with a shed and side access.