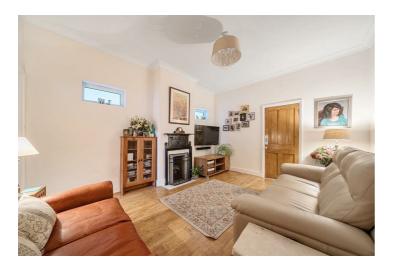

## Asking price £589,950 Freehold

Holly Cottage is a classic Victorian brick painted semi detached home that has undergone a large amount of renovation and alteration in recent years. There are two double bedrooms, one with an ensuite shower room and a large separate family bathroom on the first floor. The ground floor has been hugely enhanced with a side return kitchen extension featuring a contemporary stylish kitchen with bi folding double glazed doors to the west facing rear garden. The two reception rooms are inter changeable but for the winter months the central sitting room is cosy with a fireplace and wooden effect floor. Other noteworthy features include a fireplace to the front reception room, a down stairs WC and a converted basement that is ideal for working from home. Outside the garden is paved and fully enclosed with a shed and side access.