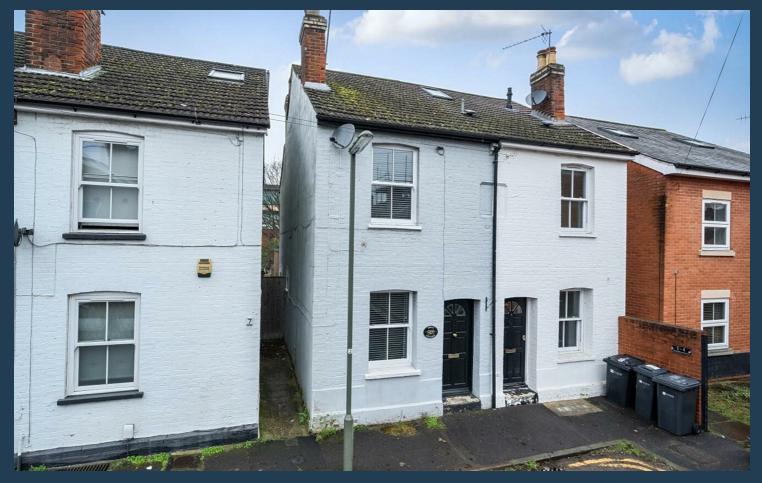

## 8 George Road Guildford GU1 4NP

## Asking price £589,950 Freehold

Holly Cottage is a classic Victorian brick painted semi detached home that has undergone a large amount of renovation and alteration in recent years. There are two double bedrooms, one with an ensuite shower room and a large separate family bathroom on the first floor. The ground floor has been hugely enhanced with a side return kitchen extension featuring a contemporary stylish kitchen with bi folding double glazed doors to the west facing rear garden. The two reception rooms are inter changeable but for the winter months the central sitting room is cosy with a fireplace and wooden effect floor. Other noteworthy features include a fireplace to the front reception room, a down stairs WC and a converted basement that is ideal for working from home. Outside the garden is paved and fully enclosed with a shed and side access.