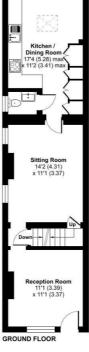

## George Road, Guildford, GU1

Approximate Area = 1047 sq ft / 97.2 sq m

For identification only - Not to scale

Floor plan produced in accordance with RICS Property Measurement 2nd Edition, Incorporating International Property Measurement Standards (IPMS2 Residential), @ntchecom 2025 Produced for Mark Collins (Guildford), Limited. REF: 1230787

Reception Room 13'3 (4.03)

x 10'4 (3.15)

LOWER GROUND FLOOR

Important Notice To Purchasers: We endeavour to make our sales particulars accurate and reliable, however they do not constitute or form part of an offer or any contract and none is to be relied upon as statements of representation or fact.