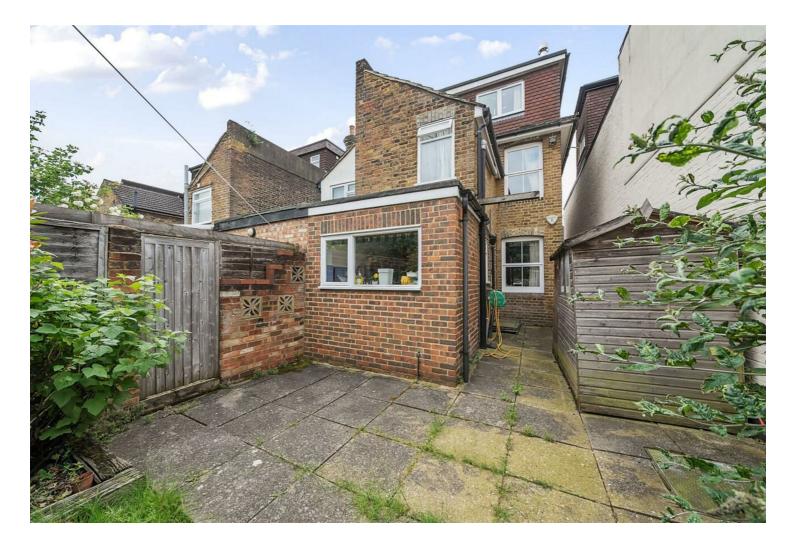

## **16 Church Road Guildford GU1 4NG** Guide price £600,000 Freehold

In the heart of the town in a popular Victorian street, close to the stations, this three bedroom stone fronted Victorian house offers great potential. Since my clients ownership in 2009 began the property has been a successful investment rental home with many improvements made during this period. The loft was converted to a bedroom and ensuite in approx 2004 and in more recent years a new boiler installed in 2022. Electrical and gas safety surveys have been carried put when needed during this time. There is obvious scope for alteration and extensions to the ground and lower ground levels. The basement offers good potential and could be converted to habitable space. The already good sized kitchen also lends itself well to a side return extension and creation of an additional WC/shower room to the ground floor. The garden is a nice feature offering a green fingered buyer a private and enclosed garden with a patio, lawn and mature beds and screening borders. Side access leads to the front via a lockable gate. The property is now for sale with no chain and vacant possession. Current tenancy expires in October 2024.

- Three bedroom Victorian house with potential
- Residents permit parking
- No through road
- A few minutes walk to Waitrose, High St and stations.
- EPC D
- Council tax band D

This three bedroom town centre house is found in a quiet no through road in the heart of the town. The street is Victorian with many variations of similar homes with loft rooms, basement conversions and extensions, providing growth in size and value. Within a few minutes walk is Waitrose, The High Street and both stations. This popular central part of town is ideal for a commuter who also wants the convenience of walking to Guildfords bars, restaurants and shops.