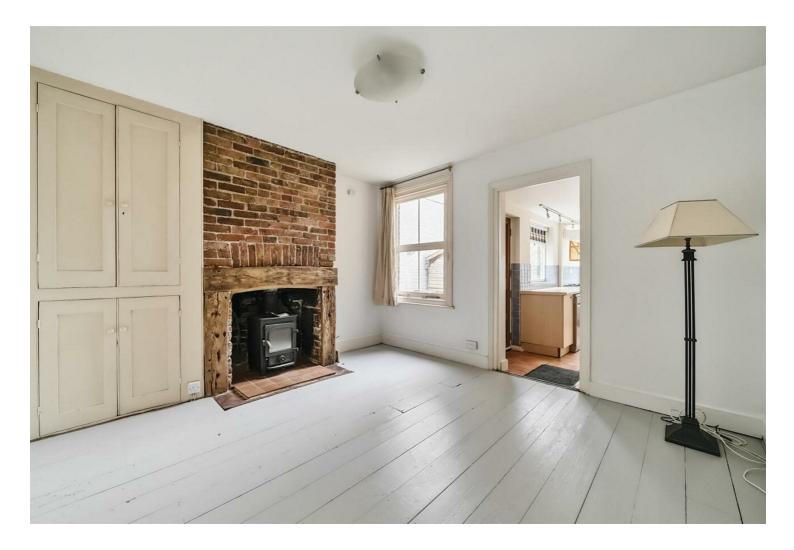

## **16 Church Road Guildford GU1 4NG** Guide price £600,000 Freehold

In the heart of the town in a popular Victorian street, close to the stations, this three bedroom stone fronted Victorian house offers great potential. Since my clients ownership in 2009 began the property has been a successful investment rental home with many improvements made during this period. The loft was converted to a bedroom and ensuite in approx 2004 and in more recent years a new boiler installed in 2022. Electrical and gas safety surveys have been carried put when needed during this time. There is obvious scope for alteration and extensions to the ground and lower ground levels. The basement offers good potential and could be converted to habitable space. The already good sized kitchen also lends itself well to a side return extension and creation of an additional WC/shower room to the ground floor. The garden is a nice feature offering a green fingered buyer a private and enclosed garden with a patio, lawn and mature beds and screening borders. Side access leads to the front via a lockable gate. The property is now for sale with no chain and vacant possession. Current tenancy expires in October 2024.