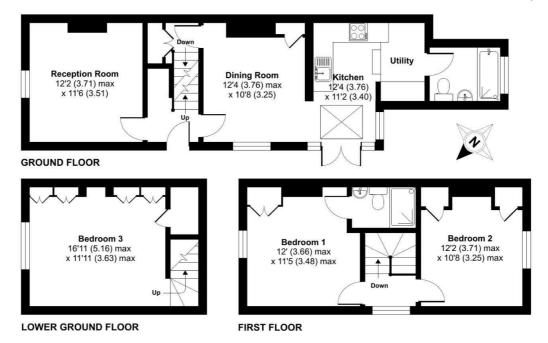

## Addison Road, Guildford, GU1

Approximate Area = 1058 sq ft / 98.2 sq m

For identification only - Not to scale

Floor plan produced in accordance with RICS Property Measurement Standards incorporating International Property Measurement Standards (IPMS2 Residential). © nichecom 2022. Produced for Mark Collins (Guildford) Limited. REF: 927532