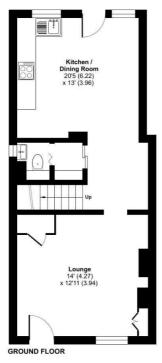

## Cline Road, Guildford, GU1

Approximate Area = 894 sq ft / 83 sq m

For identification only - Not to scale

Floor plan produced in accordance with RICS Property Measurement Standards incorporating International Property Measurement Standards (IPMS2 Residential). © nichecom 2024. Produced for Mark Collins (Guildford) Limited. REF: 1180154