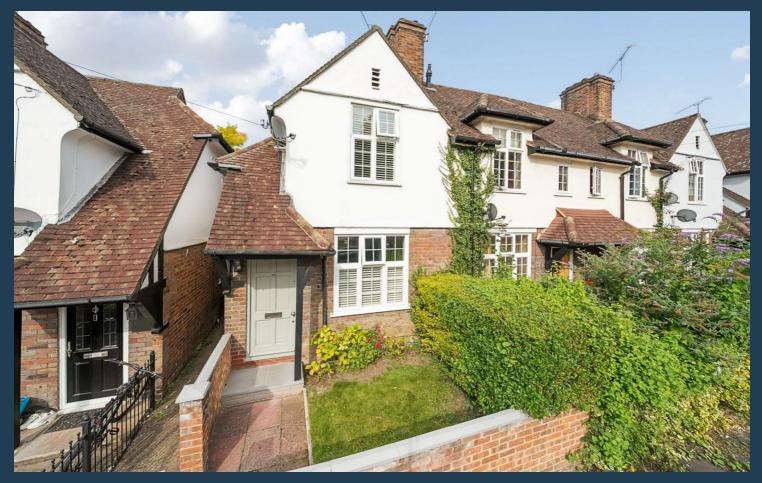

## 99 Cline Road Guildford GU1 3ND

## Asking price £650,000 Freehold

A beautifully presented and cleverly extended three bedroom end terraced house located in the sought after conservation area of Charlotteville, close to Pewley Downs, the upper High Street and Holy Trinity school. The property features a stunning rear gabled two storey extension that has created a large open plan kitchen dining space, cloakroom/utility and cosy sitting room. with a log burner and fitted book casing. In addition the extension has allowed for three bedrooms on the first floor with a luxurious bathroom and separate WC. The rear garden is a very good size facing east with a side access to the front. Parking is on the street with residents permits and the road is a dead end shortly past the property. Features include double glazed windows, gas central heating and an oak wooden floor flowing throughout the ground floor.