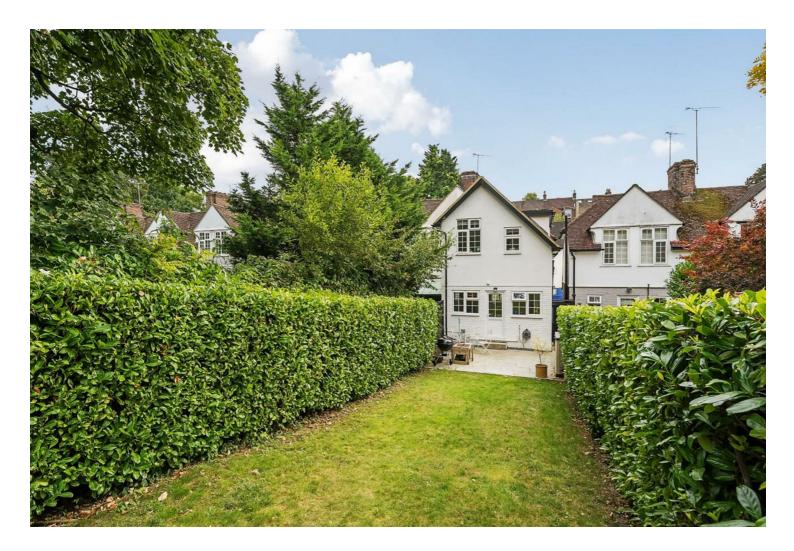

## Asking price £650,000 Freehold

A beautifully presented and cleverly extended three bedroom end terraced house located in the sought after conservation area of Charlotteville, close to Pewley Downs, the upper High Street and Holy Trinity school. The property features a stunning rear gabled two storey extension that has created a large open plan kitchen dining space, cloakroom/utility and cosy sitting room. with a log burner and fitted book casing. In addition the extension has allowed for three bedrooms on the first floor with a luxurious bathroom and separate WC. The rear garden is a very good size facing east with a side access to the front. Parking is on the street with residents permits and the road is a dead end shortly past the property. Features include double glazed windows, gas central heating and an oak wooden floor flowing throughout the ground floor.

- Character extended home
- Three bedrooms
- Large extended kitchen living space
- Cloakroom/utility
- Luxurious bathroom and separate WC
- Good sized rear garden
- EPC D
- Council tax band D

The best of both worlds with town and countryside on your door step. This is a truly unique place to settle in Guildford town with its strong Charlotteville community spirit, proud heritage and most convenient position for excellent schooling, commuting, leisure and the High Street. Miles of beautiful protected countryside walks and spectacular views are found a few minutes away by foot on Pewley Down. From this location you can walk to school, the shops, the station, restaurants and bars. This is a very special place to live.