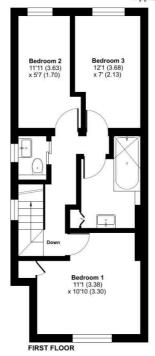

## Cline Road, Guildford, GU1

Approximate Area = 894 sq ft / 83 sq m

For identification only - Not to scale

Floor plan produced in accordance with RICS Property Measurement Standards incorporating International Property Measurement Standards (IPMS2 Residential). © nichecom 2024. Produced for Mark Collins (Guildford) Limited. REF: 1180154