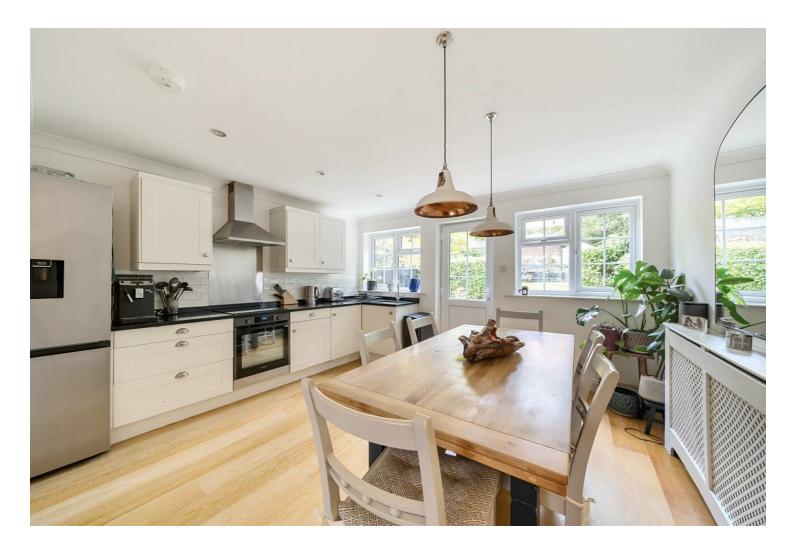

## Asking price £650,000 Freehold

A beautifully presented and cleverly extended three bedroom end terraced house located in the sought after conservation area of Charlotteville, close to Pewley Downs, the upper High Street and Holy Trinity school. The property features a stunning rear gabled two storey extension that has created a large open plan kitchen dining space, cloakroom/utility and cosy sitting room. with a log burner and fitted book casing. In addition the extension has allowed for three bedrooms on the first floor with a luxurious bathroom and separate WC. The rear garden is a very good size facing east with a side access to the front. Parking is on the street with residents permits and the road is a dead end shortly past the property. Features include double glazed windows, gas central heating and an oak wooden floor flowing throughout the ground floor.

- Character extended home
- Three bedrooms
- Large extended kitchen living space
- Cloakroom/utility
- Luxurious bathroom and separate WC
- Good sized rear garden
- EPC D
- Council tax band D

The best of both worlds with town and countryside on your door step. This is a truly unique place to settle in Guildford town with its strong Charlotteville community spirit, proud heritage and most convenient position for excellent schooling, commuting, leisure and the High Street. Miles of beautiful protected countryside walks and spectacular views are found a few minutes away by foot on Pewley Down. From this location you can walk to school, the shops, the station, restaurants and bars. This is a very special place to live.