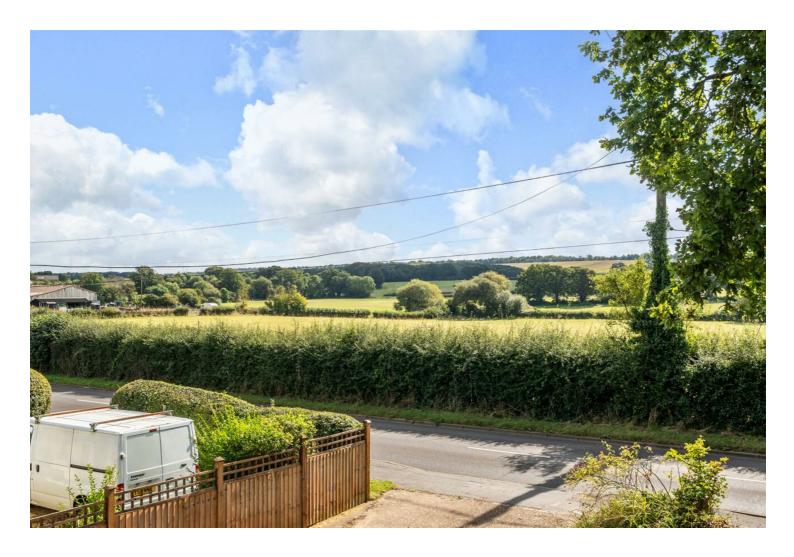

Bids above the guide are invited by Monday 14th OCTOBER by 12pm on a tender document supplied by ourselves.

- EPC E
- Council Tax Band E
- Bids by 14th October at 12pm, unless sold, stc, previously.

"Unicorn" is situated in the extreme west of Surrey, within a short distance of the Hampshire border in the parish of Normandy. Normandy Village is situated on the northern side of the Hogs Back which is part of the Surrey Hills. The village has its own station (Wanborough) with direct links to Guildford (6 minutes away) and Aldershot (10 minutes away). By changing trains at Guildford, London (Waterloo) is only a further 35 minutes away. Road links are just as good with easy access to the A31 and A3. Normandy has a rural character with plenty of wildlife, in open fields and woodland even though it is only 4 miles from Guildford. If you like walking, running, cycling or horse riding in the countryside there are many footpaths and bridleways to explore.