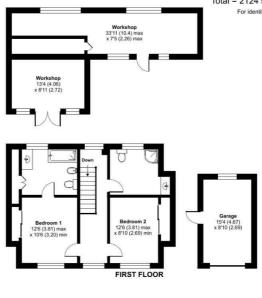

Independent Estate Agent

Parallel House, 32 London Road Guildford, Surrey GU1 2AB

Telephone | 01483 230 473 info@collinsguildford.co.uk

www.collinsguildford.co.uk

Approximate Area = 1601 sq ft / 148.7 sq m Garage = 135 sq ft / 12.5 sq m Outbuilding = 388 sq ft / 36.1 sq m

Total = 2124 sq ft / 197.3 sq m For identification only - Not to scale

Floor plan produced in accordance with RICS Property Measurement Standards incorporating International Property Measurement Standards (IPMS2 Residential). © nichecom 2024. Produced for Mark Collins (Guildford) Limited. REF: 1188593.