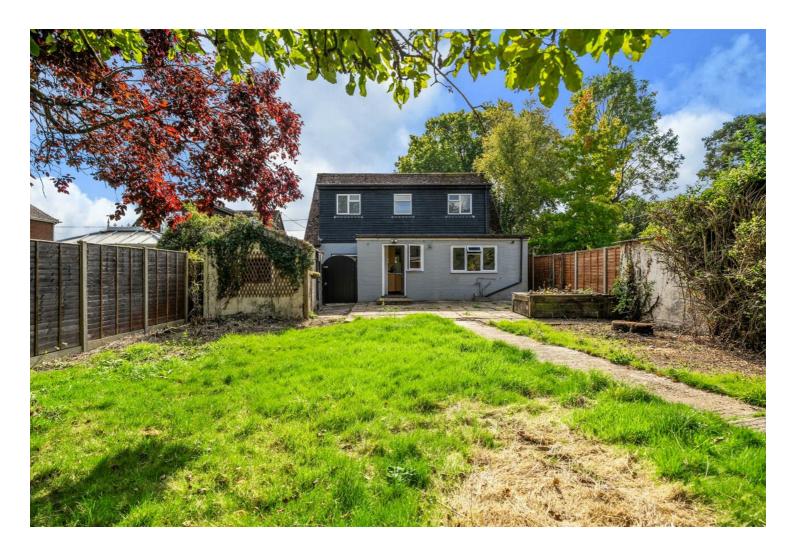

## Unicorn Flexford Road Guildford GU3 2EF

Informal tender £525,000 Freehold

Unicorn was constructed in the 1930's overlooking the Hogs Back countryside on the northern side of Flexford Road in the parish of Normandy. The property has had several additions since being constructed, notably to the roof space, and rear flat roofed extension. The property has been rented for many years and now requires full modernisation and refurbishment with no chain. A survey has been commissioned to ascertain its structural condition which is considered good following under pinning works in the mid 1990's with local authority approval. The report concludes there is no further evidence of any further issues. The property now represents a fantastic opportunity to remodel, refurbish in this lovely situation fronting fields and also having a large rear garden with two workshops and a garage. All mains services are connected and we hold keys.

Bids above the guide are invited by Monday 14th OCTOBER by 12pm on a tender document supplied by ourselves.

- EPC E
- Council Tax Band E
- Bids by 14th October at 12pm, unless sold, stc, previously.

"Unicorn" is situated in the extreme west of Surrey, within a short distance of the Hampshire border in the parish of Normandy. Normandy Village is situated on the northern side of the Hogs Back which is part of the Surrey Hills. The village has its own station (Wanborough) with direct links to Guildford (6 minutes away) and Aldershot (10 minutes away). By changing trains at Guildford, London (Waterloo) is only a further 35 minutes away. Road links are just as good with easy access to the A31 and A3. Normandy has a rural character with plenty of wildlife, in open fields and woodland even though it is only 4 miles from Guildford. If you like walking, running, cycling or horse riding in the countryside there are many footpaths and bridleways to explore.