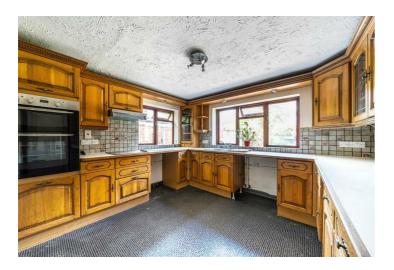

## Unicorn Flexford Road Guildford GU3 2EF

Informal tender £525,000 Freehold

Unicorn was constructed in the 1930's overlooking the Hogs Back countryside on the northern side of Flexford Road in the parish of Normandy. The property has had several additions since being constructed, notably to the roof space, and rear flat roofed extension. The property has been rented for many years and now requires full modernisation and refurbishment with no chain. A survey has been commissioned to ascertain its structural condition which is considered good following under pinning works in the mid 1990's with local authority approval. The report concludes there is no further evidence of any further issues. The property now represents a fantastic opportunity to remodel, refurbish in this lovely situation fronting fields and also having a large rear garden with two workshops and a garage. All mains services are connected and we hold keys.