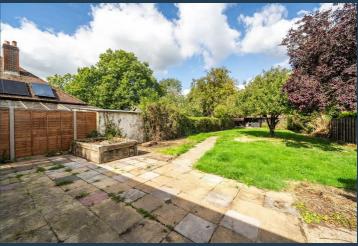

## Unicorn Flexford Road Guildford GU3 2EF

Informal tender £525,000 Freehold

Unicorn was constructed in the 1930's overlooking the Hogs Back countryside on the northern side of Flexford Road in the parish of Normandy. The property has had several additions since being constructed, notably to the roof space, and rear flat roofed extension. The property has been rented for many years and now requires full modernisation and refurbishment with no chain. A survey has been commissioned to ascertain its structural condition which is considered good following under pinning works in the mid 1990's with local authority approval. The report concludes there is no further evidence of any further issues. The property now represents a fantastic opportunity to remodel, refurbish in this lovely situation fronting fields and also having a large rear garden with two workshops and a garage. All mains services are connected and we hold keys.