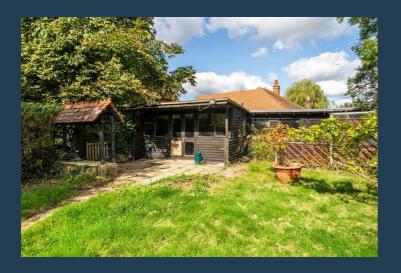

## Unicorn Flexford Road Guildford GU3 2EF

Informal tender £525,000 Freehold

Unicorn was constructed in the 1930's overlooking the Hogs Back countryside on the northern side of Flexford Road in the parish of Normandy. The property has had several additions since being constructed, notably to the roof space, and rear flat roofed extension. The property has been rented for many years and now requires full modernisation and refurbishment with no chain. A survey has been commissioned to ascertain its structural condition which is considered good following under pinning works in the mid 1990's with local authority approval. The report concludes there is no further evidence of any further issues. The property now represents a fantastic opportunity to remodel, refurbish in this lovely situation fronting fields and also having a large rear garden with two workshops and a garage. All mains services are connected and we hold keys.