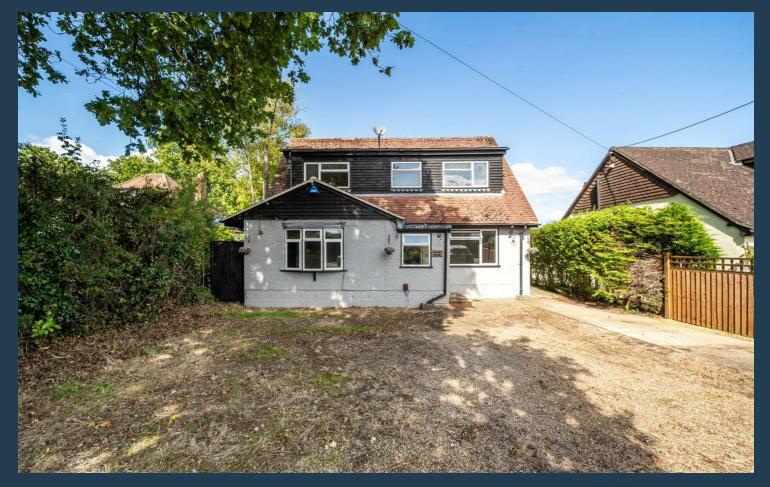

## Unicorn Flexford Road Guildford GU3 2EF

Informal tender £525,000 Freehold

Unicorn was constructed in the 1930's overlooking the Hogs Back countryside on the northern side of Flexford Road in the parish of Normandy. The property has had several additions since being constructed, notably to the roof space, and rear flat roofed extension. The property has been rented for many years and now requires full modernisation and refurbishment with no chain. A survey has been commissioned to ascertain its structural condition which is considered good following under pinning works in the mid 1990's with local authority approval. The report concludes there is no further evidence of any further issues. The property now represents a fantastic opportunity to remodel, refurbish in this lovely situation fronting fields and also having a large rear garden with two workshops and a garage. All mains services are connected and we hold keys.