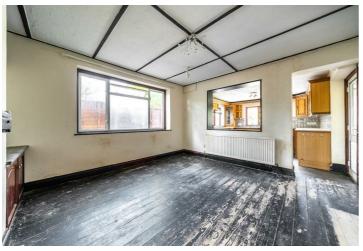

## Unicorn Flexford Road Guildford GU3 2EF

Informal tender £525,000 Freehold

Unicorn was constructed in the 1930's overlooking the Hogs Back countryside on the northern side of Flexford Road in the parish of Normandy. The property has had several additions since being constructed, notably to the roof space, and rear flat roofed extension. The property has been rented for many years and now requires full modernisation and refurbishment with no chain. A survey has been commissioned to ascertain its structural condition which is considered good following under pinning works in the mid 1990's with local authority approval. The report concludes there is no further evidence of any further issues. The property now represents a fantastic opportunity to remodel, refurbish in this lovely situation fronting fields and also having a large rear garden with two workshops and a garage. All mains services are connected and we hold keys.