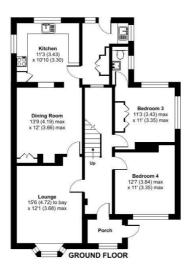

Independent Estate Agent

Parallel House, 32 London Road Guildford, Surrey GU1 2AB

Telephone | 01483 230 473 info@collinsguildford.co.uk

www.collinsguildford.co.uk

Approximate Area = 1601 sq ft / 148.7 sq m Garage = 135 sq ft / 12.5 sq m Outbuilding = 388 sq ft / 36.1 sq m

Total = 2124 sq ft / 197.3 sq m For identification only - Not to scale

Floor plan produced in accordance with RICS Property Measurement Standards incorporating International Property Measurement Standards (IPMS2 Residential). © nichecom 2024. Produced for Mark Collins (Guildford) Limited. REF: 1188593.