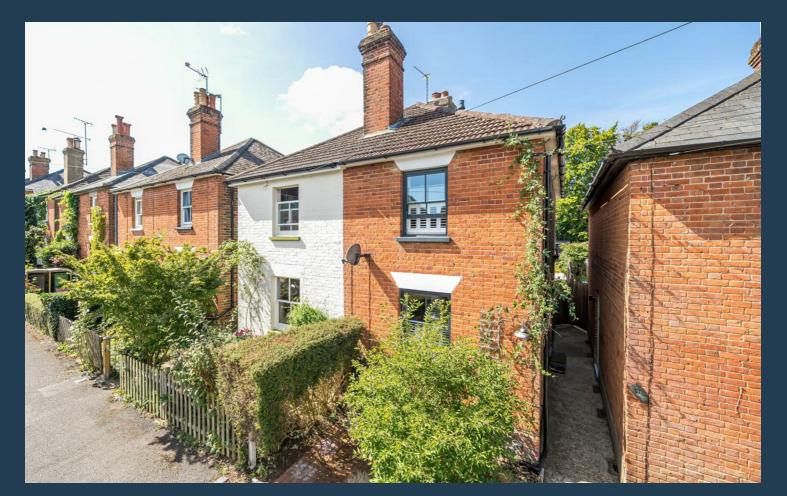

## 54 Down Road, Guildford GU1 2PY

## 54 Down Road Guildford GU1 2PY Price £675,000 Freehold

A totally remodelled Victorian house in a quiet street leading to Merrow Downs that adjoins the Golf Club. This property is truly one of a kind featuring a 21st century interior that is beautifully presented. Noteworthy features are numerous but the kitchen extension with bi-folding doors and the clever use of glass walls to the sitting room, are simply spectacular. The kitchen/dining area is well fitted with stone composite surfaces and contrasting deep blue units in a shaker style. In addition to the ground floor can be found a shower room and utility room that houses the combination boiler. One of the most unique features of this "Tardis" like home is the carefully planned and repositioned oak staircase, gently turned from the hall to gain space to the first floor and landing. There are three bedrooms and a luxurious contemporary bathroom to the first floor with good storage to the principle room. The whole house is double glazed. Outside the south west facing garden is totally landscaped with side access and a fully insulated office/studio and store to the rear, perfect for home working.