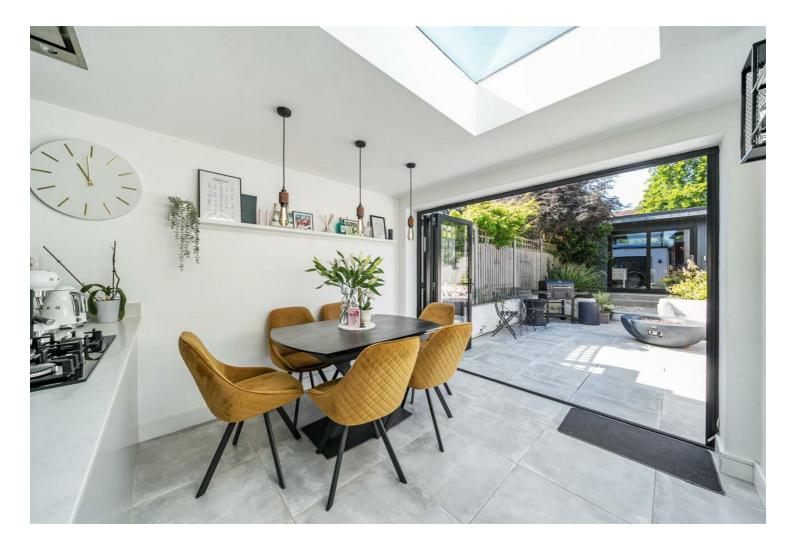

## 54 Down Road Guildford GU1 2PY Price £675,000 Freehold

A totally remodelled Victorian house in a quiet street leading to Merrow Downs that adjoins the Golf Club. This property is truly one of a kind featuring a 21st century interior that is beautifully presented. Noteworthy features are numerous but the kitchen extension with bi-folding doors and the clever use of glass walls to the sitting room, are simply spectacular. The kitchen/dining area is well fitted with stone composite surfaces and contrasting deep blue units in a shaker style. In addition to the ground floor can be found a shower room and utility room that houses the combination boiler. One of the most unique features of this "Tardis" like home is the carefully planned and repositioned oak staircase, gently turned from the hall to gain space to the first floor and landing. There are three bedrooms and a luxurious contemporary bathroom to the first floor with good storage to the principle room. The whole house is double glazed. Outside the south west facing garden is totally landscaped with side access and a fully insulated office/studio and store to the rear, perfect for home working.