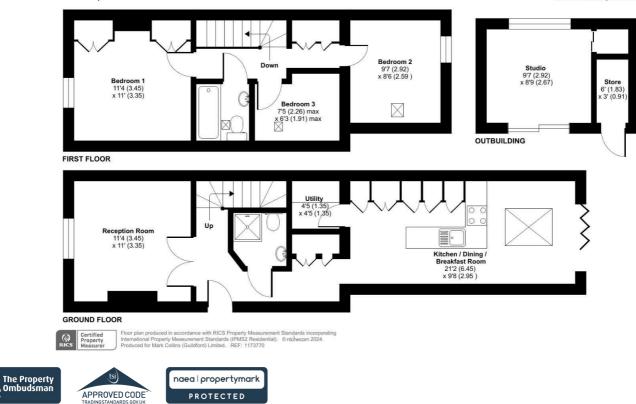

## Down Road, Guildford, GU1

Approximate Area = 873 sq ft / 81.1 sq m Outbuilding = 118 sq ft / 11 sq m Total = 991 sq ft / 92.1 sq m For identification only - Not to scale

Important Notice To Purchasers : We endeavour to make our sales particulars accurate and reliable, however they do not constitute or form part of an offer or any contract and none is to be relied upon as statements of representation or fact. The services and appliances listed in this specification have not be tested by us and no guarantees as to their operating ability or efficiency are given. All measurements have been taken as a guide to prospective buyers only, and are not precise. If you require clarification on further information on any points, please contact us, especially if you are travelling some distance to view.