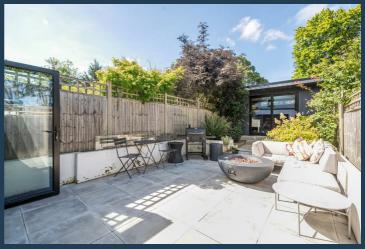

## 54 Down Road Guildford GU1 2PY Price £675,000 Freehold

A totally remodelled Victorian house in a quiet street leading to Merrow Downs that adjoins the Golf Club. This property is truly one of a kind featuring a 21st century interior that is beautifully presented. Noteworthy features are numerous but the kitchen extension with bi-folding doors and the clever use of glass walls to the sitting room, are simply spectacular. The kitchen/dining area is well fitted with stone composite surfaces and contrasting deep blue units in a shaker style. In addition to the ground floor can be found a shower room and utility room that houses the combination boiler. One of the most unique features of this "Tardis" like home is the carefully planned and repositioned oak staircase, gently turned from the hall to gain space to the first floor and landing. There are three bedrooms and a luxurious contemporary bathroom to the first floor with good storage to the principle room. The whole house is double glazed. Outside the south west facing garden is totally landscaped with side access and a fully insulated office/studio and store to the rear, perfect for home working.

To summarise - Imaginative design, stylish beautiful interior, stunning outside space and location.

Situated in a no through road to Merrow Downs this stunning three bedroom house is well located for schooling for all ages with some of Guildfords most notable schools on your doorstep. Local shops can be found at Merrow village which is about 0.7 of a mile. Guildford Upper High Street and London Rd station are 1.3 and 1.2 miles. The Downs are located at the end of the road giving access to miles of Surrey countryside. If you're a golfer, Guildford Golf Club is within walking distance. The road is famous for its strong community atmosphere and mixed demographic of residents, new and old.