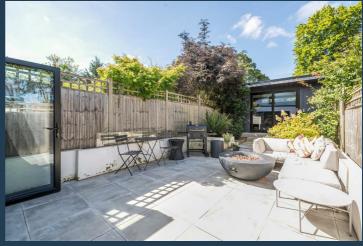

## 54 Down Road Guildford GU1 2PY

Price £695,000 Freehold

A totally remodelled Victorian house in a quiet street leading to Merrow Downs that adjoins the Golf Club. This property is truly one of a kind featuring a 21st century interior that is beautifully presented. Noteworthy features are numerous but the kitchen extension with bi-folding doors and the clever use of glass walls to the sitting room, are simply spectacular. The kitchen/dining area is well fitted with stone composite surfaces and contrasting deep blue units in a shaker style. In addition to the ground floor can be found a shower room and utility room that houses the combination boiler. One of the most unique features of this "Tardis" like home is the carefully planned and repositioned oak staircase, gently turned from the hall to gain space to the first floor and landing. There are three bedrooms and a luxurious contemporary bathroom to the first floor with good storage to the principle room. The whole house is double glazed. Outside the south west facing garden is totally landscaped with side access and a fully insulated office/studio and store to the rear, perfect for home working.