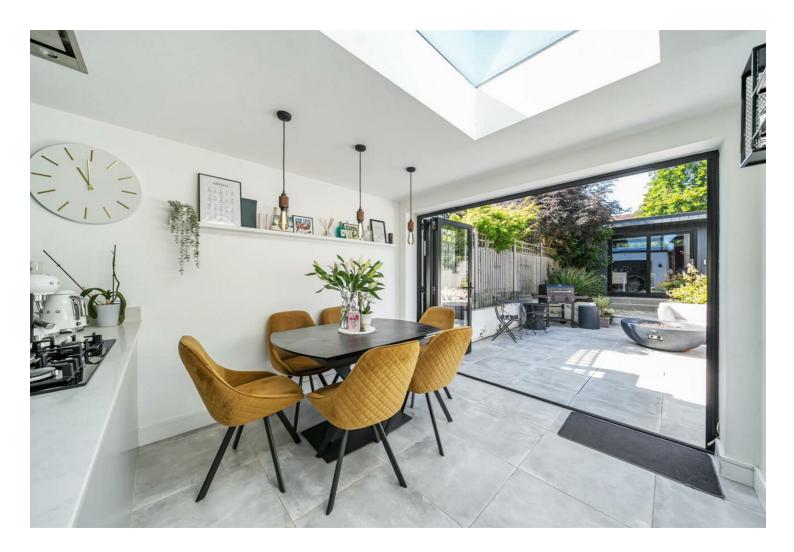

## 54 Down Road Guildford GU1 2PY

Price £695,000 Freehold

A totally remodelled Victorian house in a quiet street leading to Merrow Downs that adjoins the Golf Club. This property is truly one of a kind featuring a 21st century interior that is beautifully presented. Noteworthy features are numerous but the kitchen extension with bi-folding doors and the clever use of glass walls to the sitting room, are simply spectacular. The kitchen/dining area is well fitted with stone composite surfaces and contrasting deep blue units in a shaker style. In addition to the ground floor can be found a shower room and utility room that houses the combination boiler. One of the most unique features of this "Tardis" like home is the carefully planned and repositioned oak staircase, gently turned from the hall to gain space to the first floor and landing. There are three bedrooms and a luxurious contemporary bathroom to the first floor with good storage to the principle room. The whole house is double glazed. Outside the south west facing garden is totally landscaped with side access and a fully insulated office/studio and store to the rear, perfect for home working.