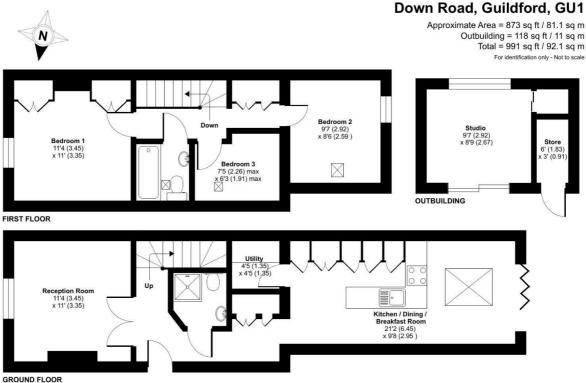

Independent Estate Agent

Parallel House, 32 London Road Guildford, Surrey GU1 2AB

Telephone | 01483 230 473 info@collinsguildford.co.uk

www.collinsguildford.co.uk

Floor plan produced in accordance with RICS Property Measurement Standards incorporating International Property Measurement Standards (IPMS2 Residential). @ ntchecom 2024. Produced for Mark Collins (Guildford) Limited. REF: 1173770