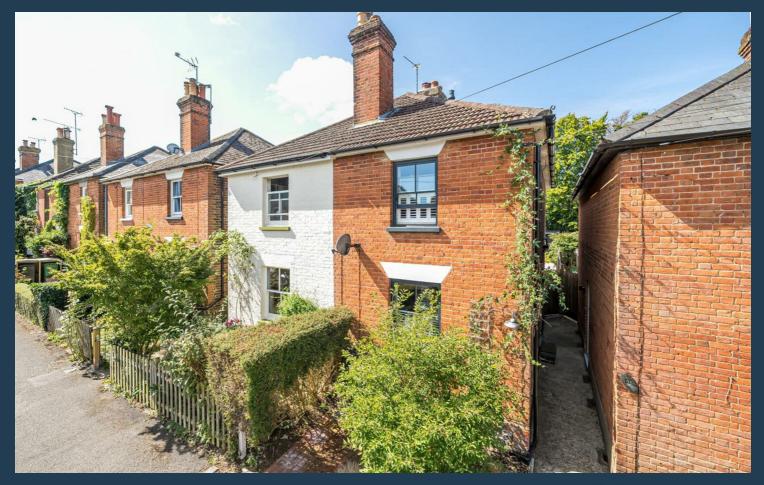

## 54 Down Road Guildford GU1 2PY

Price £695,000 Freehold

A totally remodelled Victorian house in a quiet street leading to Merrow Downs that adjoins the Golf Club. This property is truly one of a kind featuring a 21st century interior that is beautifully presented. Noteworthy features are numerous but the kitchen extension with bi-folding doors and the clever use of glass walls to the sitting room, are simply spectacular. The kitchen/dining area is well fitted with stone composite surfaces and contrasting deep blue units in a shaker style. In addition to the ground floor can be found a shower room and utility room that houses the combination boiler. One of the most unique features of this "Tardis" like home is the carefully planned and repositioned oak staircase, gently turned from the hall to gain space to the first floor and landing. There are three bedrooms and a luxurious contemporary bathroom to the first floor with good storage to the principle room. The whole house is double glazed. Outside the south west facing garden is totally landscaped with side access and a fully insulated office/studio and store to the rear, perfect for home working.

To summarise - Imaginative design, stylish beautiful interior, stunning outside space and location.

Situated in a no through road to Merrow Downs this stunning three bedroom house is well located for schooling for all ages with some of Guildfords most notable schools on your doorstep. Local shops can be found at Merrow village which is about 0.7 of a mile. Guildford Upper High Street and London Rd station are 1.3 and 1.2 miles. The Downs are located at the end of the road giving access to miles of Surrey countryside. If you're a golfer, Guildford Golf Club is within walking distance. The road is famous for its strong community atmosphere and mixed demographic of residents, new and old.