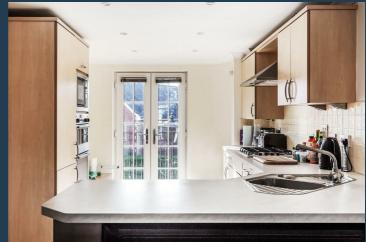

The accommodation is light and spacious featuring a large open plan kitchen living area enjoying a Juliette balcony that is SW facing. Wooden flooring flows throughout much of the apartment creating a clean modern feel with neutral decor. There are three bedrooms, the main featuring another Juliette balcony, ensuite and fitted wardrobes. The two remaining bedrooms are both good sizes served by a second bathroom with a shower over the bath. Other noteworthy features include a lift to all floors, gated secure allocated parking for one car and no onward chain.