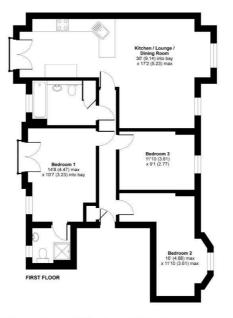

The accommodation is light and spacious featuring a large open plan kitchen living area enjoying a Juliette balcony that is SW facing. Wooden flooring flows throughout much of the apartment creating a clean modern feel with neutral decor. There are three bedrooms, the main featuring another Juliette balcony, ensuite and fitted wardrobes. The two remaining bedrooms are both good sizes served by a second bathroom with a shower over the bath. Other noteworthy features include a lift to all floors, gated secure allocated parking for one car and no onward chain.

## Sandfield Court, The Bars, Guildford, GU1

Certified Property Measurement Standards (IPMS2 Residential). Orichecom 2021. Produced for Grantleys. REF: 78204

Important Notice To Purchasers : We endeavour to make our sales particulars accurate and reliable, however they do not constitute or form part of an offer or any contract and none is to be relied upon as statements of representation or fact. The services and appliances listed in this specification have not be tested by us and no guarantees as to their operating ability or efficiency are given. All measurements have been taken as a guide to prospective buyers only, and are not precise. If you require clarification on further information on any points, please contact us, especially if you are travelling some distance to view.