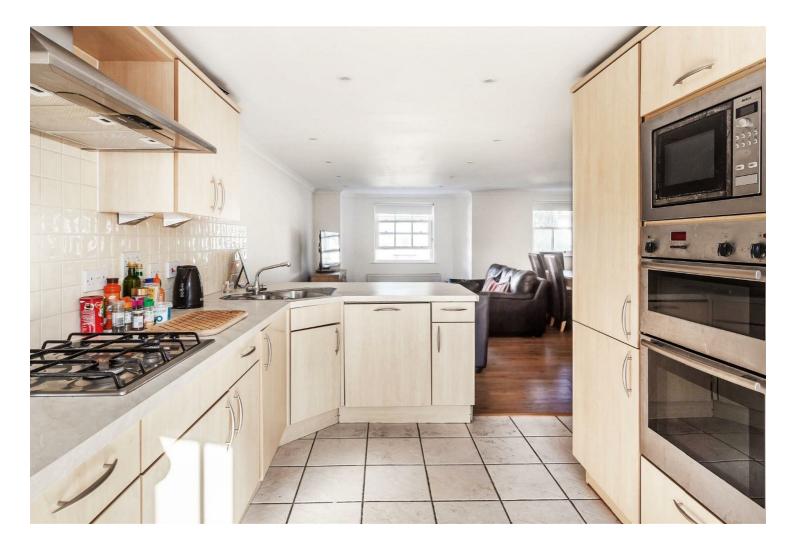

The accommodation is light and spacious featuring a large open plan kitchen living area enjoying a Juliette balcony that is SW facing. Wooden flooring flows throughout much of the apartment creating a clean modern feel with neutral decor. There are three bedrooms, the main featuring another Juliette balcony, ensuite and fitted wardrobes. The two remaining bedrooms are both good sizes served by a second bathroom with a shower over the bath. Other noteworthy features include a lift to all floors, gated secure allocated parking for one car and no onward chain.