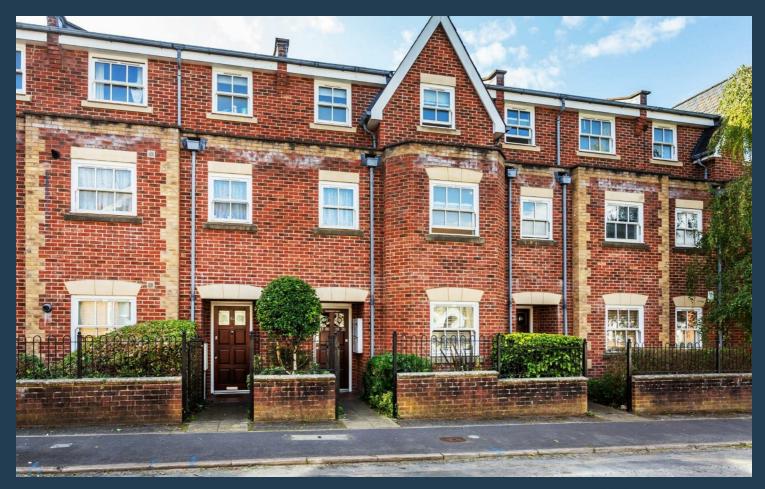

## £495,000 Leasehold

In the heart of the town centre, just by Waitrose, this three bedroom first floor apartment is within the highly popular Bars development built 2001. Just minutes from the station and cobbled High Street the apartment has been used as a successful investment/rental property in recent years generating approximately £2,200 PCM.

The accommodation is light and spacious featuring a large open plan kitchen living area enjoying a Juliette balcony that is SW facing. Wooden flooring flows throughout much of the apartment creating a clean modern feel with neutral decor. There are three bedrooms, the main featuring another Juliette balcony, ensuite and fitted wardrobes. The two remaining bedrooms are both good sizes served by a second bathroom with a shower over the bath. Other noteworthy features include a lift to all floors, gated secure allocated parking for one car and no onward chain.

- Town centre location
- Quiet location free from through traffic
- Secure parking
- Three bedrooms
- First floor
- EPC B
- Council tax band D

A three double bedroom apartment located in the highly popular Bars development, just by Waitrose. Although private parking is included the need for a car is debatable here as essential Guildford amenities are all with walking distance, including both stations and the High Street. The mainline station is approx 0.5 of a mile with a journey time to Waterloo in under 35 minutes. Restaurants, Coffee shops and bars are all within a short stroll.