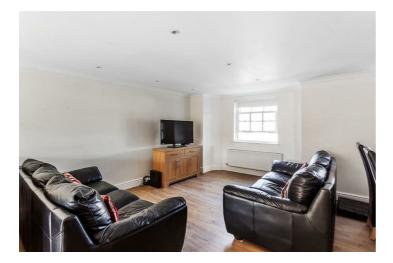

The accommodation is light and spacious featuring a large open plan kitchen living area enjoying a Juliette balcony that is SW facing. Wooden flooring flows throughout much of the apartment creating a clean modern feel with neutral decor. There are three bedrooms, the main featuring another Juliette balcony, ensuite and fitted wardrobes. The two remaining bedrooms are both good sizes served by a second bathroom with a shower over the bath. Other noteworthy features include a lift to all floors, gated secure allocated parking for one car and no onward chain.