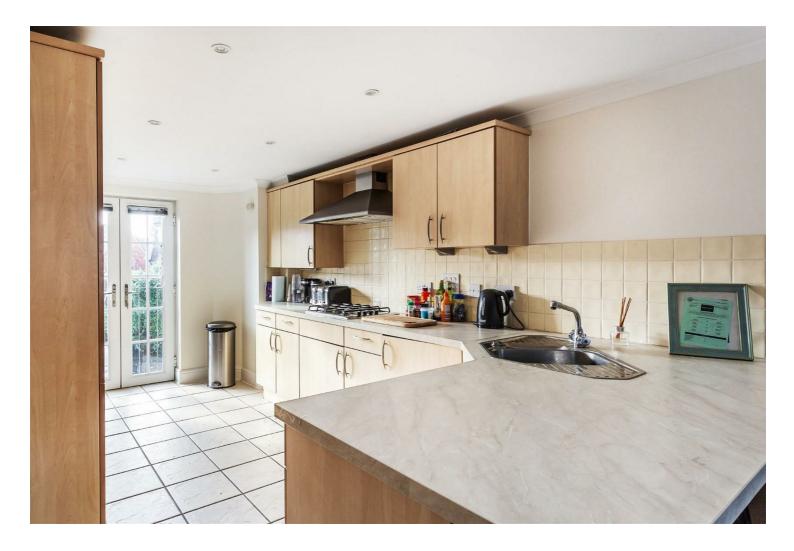

The accommodation is light and spacious featuring a large open plan kitchen living area enjoying a Juliette balcony that is SW facing. Wooden flooring flows throughout much of the apartment creating a clean modern feel with neutral decor. There are three bedrooms, the main featuring another Juliette balcony, ensuite and fitted wardrobes. The two remaining bedrooms are both good sizes served by a second bathroom with a shower over the bath. Other noteworthy features include a lift to all floors, gated secure allocated parking for one car and no onward chain.