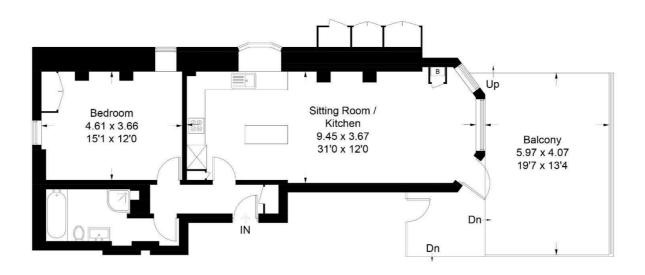

## Flat 3, 14 Quarry Street, Guildford, GU1 3UY

Approximate Gross Internal Area = 63.1 sq m / 679 sq ft (Excluding External Cupboards)

Illustration for identification purposes only, measurements are approximate, not to scale. floorplansUsketch.com @ (ID628837)