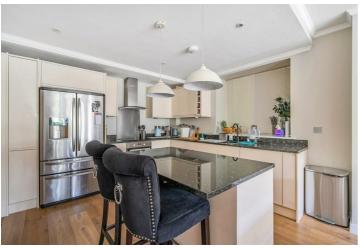

## Asking price £410,000 Share of Freehold

Located in the historic Quarry Street, this grade II listed luxury one bedroom apartment is a stones throw to Guildfords stunning castle walls and grounds. The apartment was created and converted in 2016 from a commercial premises to residential by a well respected builder/developer known for high specification projects around the town. Flat 3 is situated on the lower ground floor with a lift, smart halls and an outside patio terrace with an elevated view across roof tops to the river and Yvonne Arnaud theatre. The apartment is superbly presented and improved since my client purchased through me in 2021. Features include the large light open plan reception area, luxurious kitchen, bath/shower room and excellent sized master bedroom. To summarise, ideal for the buyer looking for quality, position, design and convenience.

- Share of Freehold
- Gas fired under floor heating throughout
- Private patio terrace with views
- Stunning presentation throughout
- Current ground rent £300 PA will be converted to peppercorn shortly
- 2025 Annual service charge £3449, managing agents, Clarke Gammon Estates
- EPC C
- Council tax band C