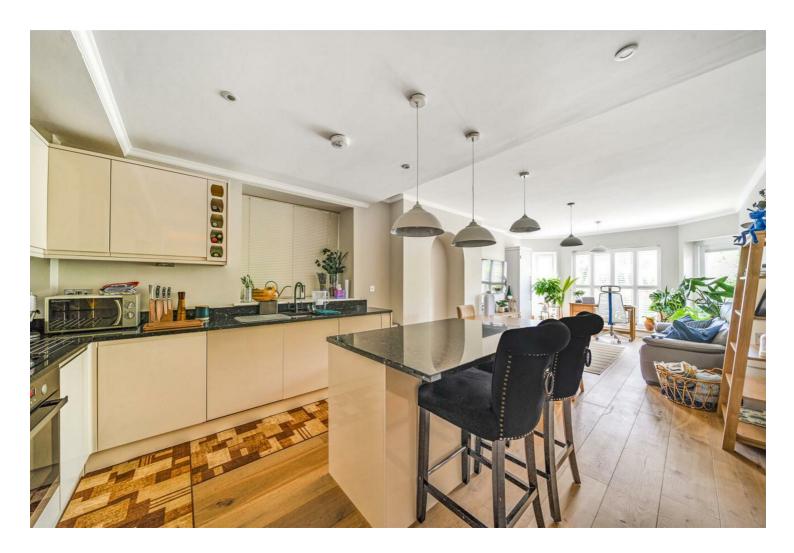

## Asking price £410,000 Share of Freehold

Located in the historic Quarry Street, this grade II listed luxury one bedroom apartment is a stones throw to Guildfords stunning castle walls and grounds. The apartment was created and converted in 2016 from a commercial premises to residential by a well respected builder/developer known for high specification projects around the town. Flat 3 is situated on the lower ground floor with a lift, smart halls and an outside patio terrace with an elevated view across roof tops to the river and Yvonne Arnaud theatre. The apartment is superbly presented and improved since my client purchased through me in 2021. Features include the large light open plan reception area, luxurious kitchen, bath/shower room and excellent sized master bedroom. To summarise, ideal for the buyer looking for quality, position, design and convenience.

- Share of Freehold
- Gas fired under floor heating throughout
- Private patio terrace with views
- Stunning presentation throughout
- Current ground rent £300 PA will be converted to peppercorn shortly
- 2025 Annual service charge £3449, managing agents, Clarke Gammon Estates
- EPC C
- Council tax band C