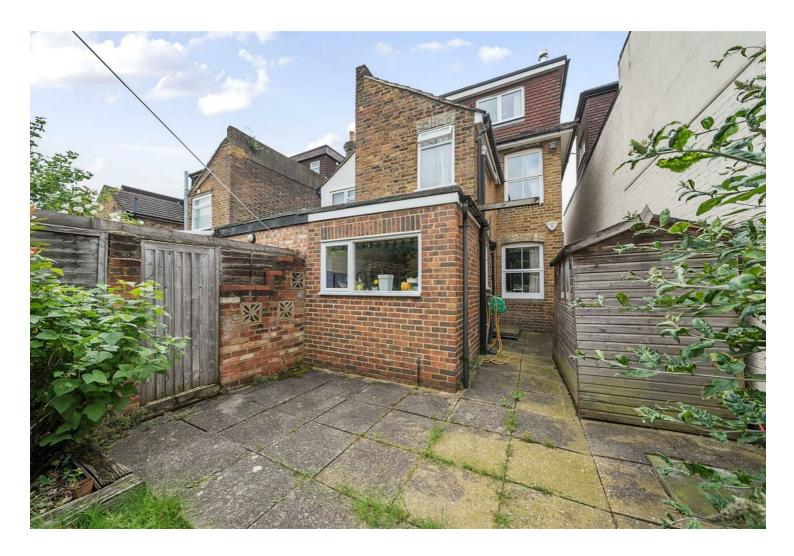

## Offers in excess of £600,000 Freehold

In the heart of the town in a popular Victorian street, close to the stations, this three bedroom stone fronted Victorian house offers great potential. Since my clients ownership in 2009 began the property has been a successful investment rental home with many improvements made during this period. The loft was converted to a bedroom and ensuite in approx 2004 and in more recent years a new boiler installed in 2022. Electrical and gas safety surveys have been carried put when needed during this time. There is obvious scope for alteration and extensions to the ground and lower ground levels. The basement offers good potential and could be converted to habitable space. The already good sized kitchen also lends itself well to a side return extension and creation of an additional WC/shower room to the ground floor. The garden is a nice feature offering a green fingered buyer a private and enclosed garden with a patio, lawn and mature beds and screening borders. Side access leads to the front via a lockable gate. The property is now for sale with no chain and vacant possession. Current tenancy expires in October 2024.

- Three bedroom Victorian house with potential
- Residents permit parking
- No through road
- A few minutes walk to Waitrose, High St and stations.
- EPC D
- Council tax band D

This three bedroom town centre house is found in a quiet no through road in the heart of the town. The street is Victorian with many variations of similar homes with loft rooms, basement conversions and extensions, providing growth in size and value. Within a few minutes walk is Waitrose, The High Street and both stations. This popular central part of town is ideal for a commuter who also wants the convenience of walking to Guildfords bars, restaurants and shops.