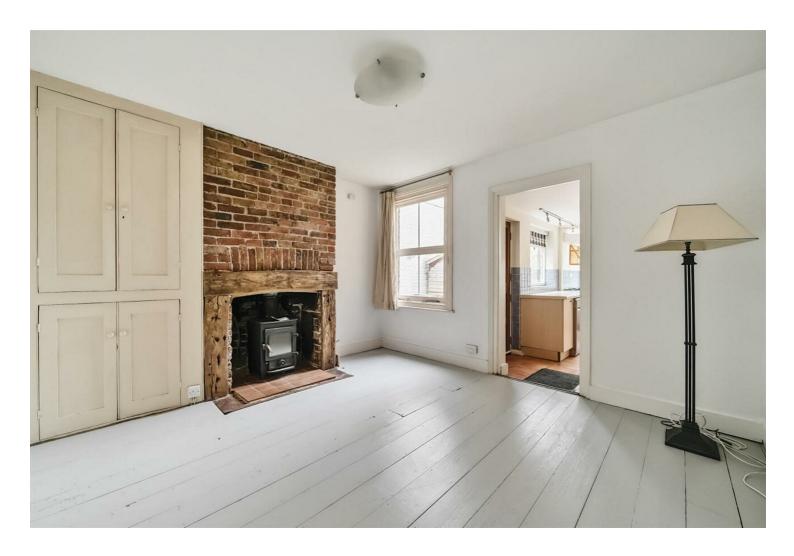

## Offers in excess of £600,000 Freehold

In the heart of the town in a popular Victorian street, close to the stations, this three bedroom stone fronted Victorian house offers great potential. Since my clients ownership in 2009 began the property has been a successful investment rental home with many improvements made during this period. The loft was converted to a bedroom and ensuite in approx 2004 and in more recent years a new boiler installed in 2022. Electrical and gas safety surveys have been carried put when needed during this time. There is obvious scope for alteration and extensions to the ground and lower ground levels. The basement offers good potential and could be converted to habitable space. The already good sized kitchen also lends itself well to a side return extension and creation of an additional WC/shower room to the ground floor. The garden is a nice feature offering a green fingered buyer a private and enclosed garden with a patio, lawn and mature beds and screening borders. Side access leads to the front via a lockable gate. The property is now for sale with no chain and vacant possession. Current tenancy expires in October 2024.