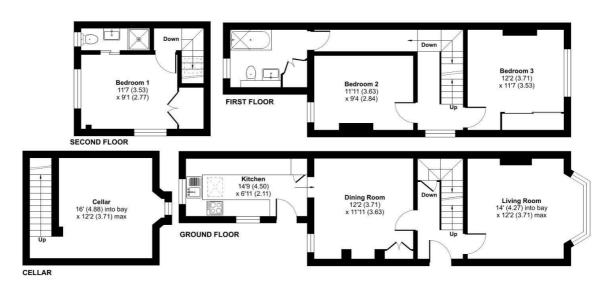

## Church Road, Guildford, GU1

Approximate Area = 1219 sq ft / 113.2 sq m
For identification only - Not to scale

Floor plan produced in accordance with RICS Property Measurement Standards incorporating International Property Measurement Standards (IPMS2 Residential). © ntchecom 2024. Produced for Mark Collins (Guildford) Limited. REF: 1137339