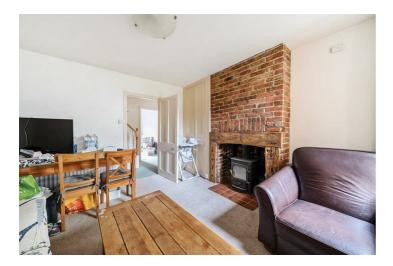

## £639,995 Freehold

In the heart of the town in a popular Victorian street, close to the stations, this three bedroom stone fronted Victorian house offers great potential. Since my clients ownership in 2009 began the property has been a successful investment rental home with many improvements made during this period. The loft was converted to a bedroom and ensuite in approx 2004 and in more recent years a new boiler installed in 2022. Electrical and gas safety surveys have been carried put when needed during this time. There is obvious scope for alteration and extensions to the ground and lower ground levels. The basement offers good potential and could be converted to habitable space. The already good sized kitchen also lends itself well to a side return extension and creation of an additional WC/shower room to the ground floor. The garden is a nice feature offering a green fingered buyer a private and enclosed garden with a patio, lawn and mature beds and screening borders. Side access leads to the front via a lockable gate. The property is now for sale with no chain and vacant possession. Current tenancy expires in October 2024.