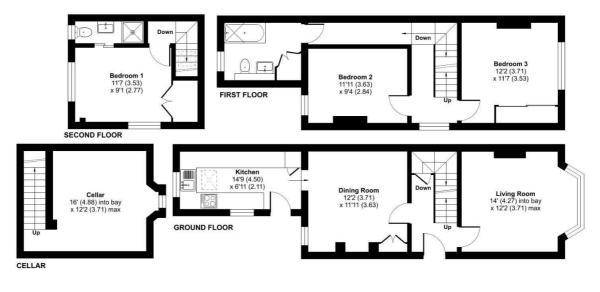

## Church Road, Guildford, GU1

Approximate Area = 1219 sq ft / 113.2 sq m For identification only - Not to scale

Certified Property Measurer

Z

Floor plan produced in accordance with RICS Property Measurement Standards incorporating International Property Measurement Standards (IPMS2 Residential). © nichecorn 2024. Produced for Mark Collins (Guildford) Limited. REF: 1137339