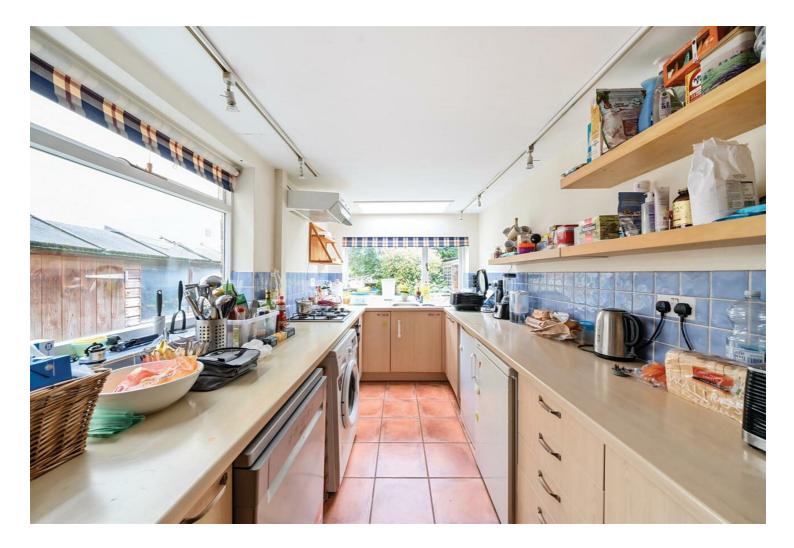

## £639,995 Freehold

In the heart of the town in a popular Victorian street, close to the stations, this three bedroom stone fronted Victorian house offers great potential. Since my clients ownership in 2009 began the property has been a successful investment rental home with many improvements made during this period. The loft was converted to a bedroom and ensuite in approx 2004 and in more recent years a new boiler installed in 2022. Electrical and gas safety surveys have been carried put when needed during this time. There is obvious scope for alteration and extensions to the ground and lower ground levels. The basement offers good potential and could be converted to habitable space. The already good sized kitchen also lends itself well to a side return extension and creation of an additional WC/shower room to the ground floor. The garden is a nice feature offering a green fingered buyer a private and enclosed garden with a patio, lawn and mature beds and screening borders. Side access leads to the front via a lockable gate. The property is now for sale with no chain and vacant possession. Current tenancy expires in October 2024.