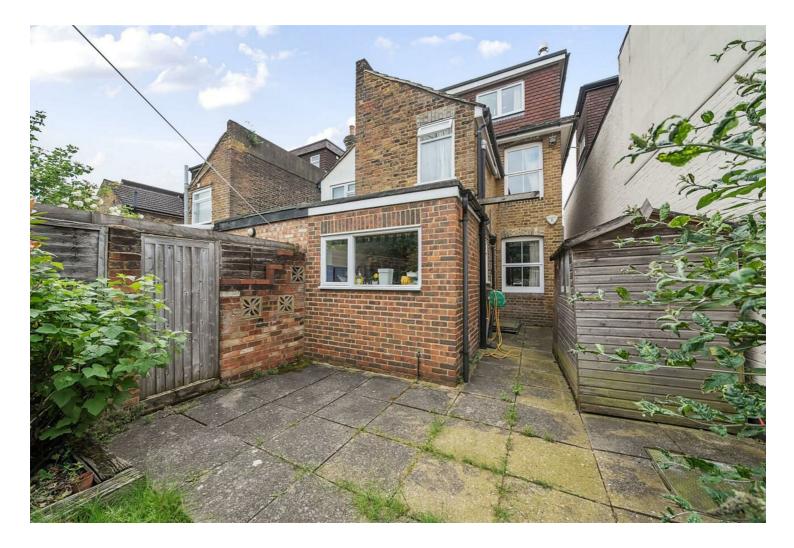

## £639,995 Freehold

In the heart of the town in a popular Victorian street, close to the stations, this three bedroom stone fronted Victorian house offers great potential. Since my clients ownership in 2009 began the property has been a successful investment rental home with many improvements made during this period. The loft was converted to a bedroom and ensuite in approx 2004 and in more recent years a new boiler installed in 2022. Electrical and gas safety surveys have been carried put when needed during this time. There is obvious scope for alteration and extensions to the ground and lower ground levels. The basement offers good potential and could be converted to habitable space. The already good sized kitchen also lends itself well to a side return extension and creation of an additional WC/shower room to the ground floor. The garden is a nice feature offering a green fingered buyer a private and enclosed garden with a patio, lawn and mature beds and screening borders. Side access leads to the front via a lockable gate. The property is now for sale with no chain and vacant possession. Current tenancy expires in October 2024.

- Three bedroom Victorian house with potential
- Residents permit parking
- No through road
- A few minutes walk to Waitrose, High St and stations.
- EPC D
- Council tax band D

This three bedroom town centre house is found in a quiet no through road in the heart of the town. The street is Victorian with many variations of similar homes with loft rooms, basement conversions and extensions, providing growth in size and value. Within a few minutes walk is Waitrose, The High Street and both stations. This popular central part of town is ideal for a commuter who also wants the convenience of walking to Guildfords bars, restaurants and shops.