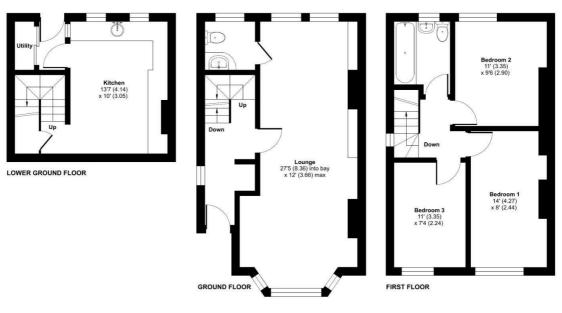

#### Addison Road, Guildford, GU1

Approximate Area = 1004 sq ft / 93 sq m For identification only - Not to scale

Floor plan produced in accordance with RICS Property Measurement Standards incorporating International Property Measurement Standards (IPMS2 Residential). © nichecom 2022. Produced for Mark Collins (Guildford) Limited. REF: 804556