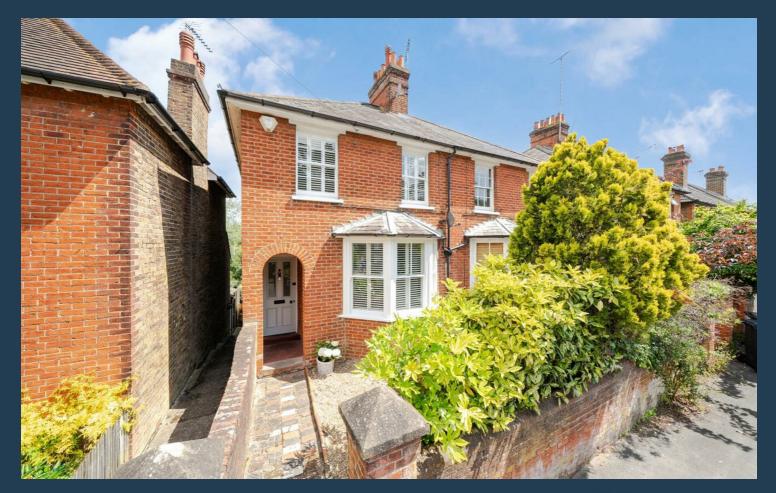

## 88 Addison Road, Guildford GU1 3QF

## 88 Addison Road Guildford GU1 3QF

### £769,995 Freehold

A beautiful example of a refurbished Victorian home with no ongoing chain in the popular Charlotteville conservation area of the town. The property is pristine featuring a stylish interior over three floors and also enjoys a good sized town garden which is fully enclosed with rear side access. The bay front window has recently been replaced with a replica wooden double glazed sash windows and the bathroom and new cloakroom beautifully fitted. There are three bedrooms and a large open living space with a dual aspect, fireplaces and wooden floor. The re-fitted kitchen on the lower ground adjoins a useful utility space with access to the garden. There is plenty of space for a family sized table in the kitchen and more than enough room for a more formal dining space in the living room. To summarise this home perfectly represents what can be achieved from a Victorian building with design, vision and an interest in modern interiors.

- No chain
- Large open plan reception room
- Separate hallway
- New bathroom and cloakroom
- Refitted kitchen/diner and utility
- Enclosed garden with side access
- Gas central heating
- EPC D
- Council tax band E