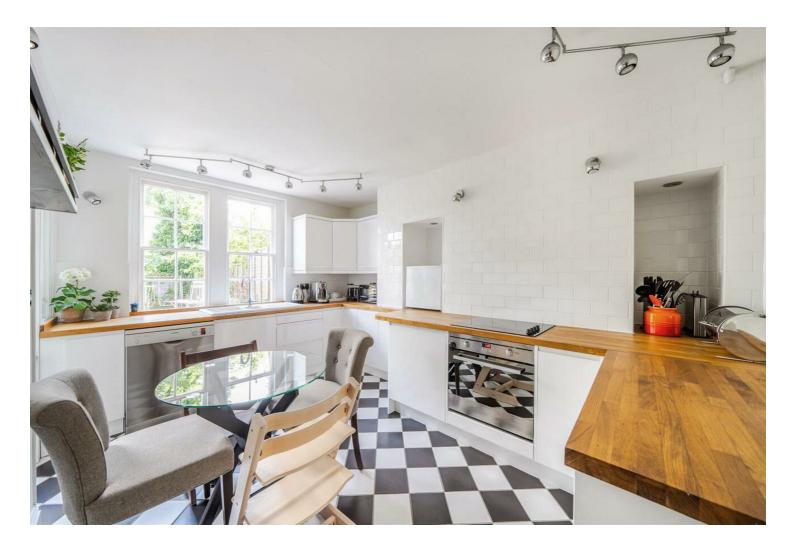

### £769,995 Freehold

A beautiful example of a refurbished Victorian home with no ongoing chain in the popular Charlotteville conservation area of the town. The property is pristine featuring a stylish interior over three floors and also enjoys a good sized town garden which is fully enclosed with rear side access. The bay front window has recently been replaced with a replica wooden double glazed sash windows and the bathroom and new cloakroom beautifully fitted. There are three bedrooms and a large open living space with a dual aspect, fireplaces and wooden floor. The re-fitted kitchen on the lower ground adjoins a useful utility space with access to the garden. There is plenty of space for a family sized table in the kitchen and more than enough room for a more formal dining space in the living room. To summarise this home perfectly represents what can be achieved from a Victorian building with design, vision and an interest in modern interiors.

- No chain
- Large open plan reception room
- Separate hallway
- New bathroom and cloakroom
- Refitted kitchen/diner and utility
- Enclosed garden with side access
- Gas central heating
- EPC D
- Council tax band E