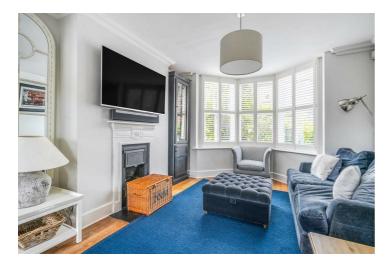

### £769,995 Freehold

A beautiful example of a refurbished Victorian home with no ongoing chain in the popular Charlotteville conservation area of the town. The property is pristine featuring a stylish interior over three floors and also enjoys a good sized town garden which is fully enclosed with rear side access. The bay front window has recently been replaced with a replica wooden double glazed sash windows and the bathroom and new cloakroom beautifully fitted. There are three bedrooms and a large open living space with a dual aspect, fireplaces and wooden floor. The re-fitted kitchen on the lower ground adjoins a useful utility space with access to the garden. There is plenty of space for a family sized table in the kitchen and more than enough room for a more formal dining space in the living room. To summarise this home perfectly represents what can be achieved from a Victorian building with design, vision and an interest in modern interiors.

- No chain
- Large open plan reception room
- Separate hallway
- New bathroom and cloakroom
- Refitted kitchen/diner and utility
- Enclosed garden with side access
- Gas central heating
- EPC D
- Council tax band E