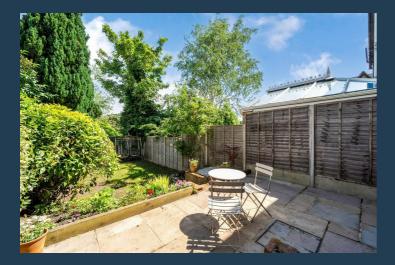

### £769,995 Freehold

A beautiful example of a refurbished Victorian home with no ongoing chain in the popular Charlotteville conservation area of the town. The property is pristine featuring a stylish interior over three floors and also enjoys a good sized town garden which is fully enclosed with rear side access. The bay front window has recently been replaced with a replica wooden double glazed sash windows and the bathroom and new cloakroom beautifully fitted. There are three bedrooms and a large open living space with a dual aspect, fireplaces and wooden floor. The re-fitted kitchen on the lower ground adjoins a useful utility space with access to the garden. There is plenty of space for a family sized table in the kitchen and more than enough room for a more formal dining space in the living room. To summarise this home perfectly represents what can be achieved from a Victorian building with design, vision and an interest in modern interiors.

- No chain
- Large open plan reception room
- Separate hallway
- New bathroom and cloakroom
- Refitted kitchen/diner and utility
- Enclosed garden with side access
- Gas central heating
- EPC D
- Council tax band E