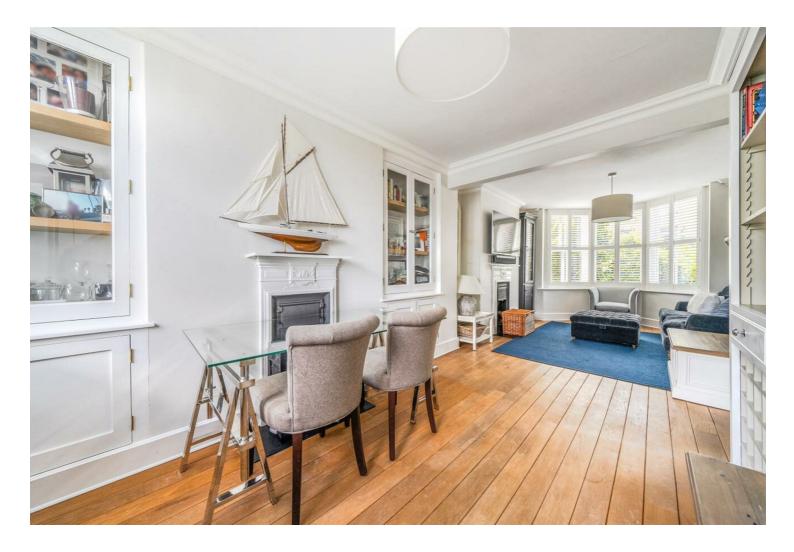

### £769,995 Freehold

A beautiful example of a refurbished Victorian home with no ongoing chain in the popular Charlotteville conservation area of the town. The property is pristine featuring a stylish interior over three floors and also enjoys a good sized town garden which is fully enclosed with rear side access. The bay front window has recently been replaced with a replica wooden double glazed sash windows and the bathroom and new cloakroom beautifully fitted. There are three bedrooms and a large open living space with a dual aspect, fireplaces and wooden floor. The re-fitted kitchen on the lower ground adjoins a useful utility space with access to the garden. There is plenty of space for a family sized table in the kitchen and more than enough room for a more formal dining space in the living room. To summarise this home perfectly represents what can be achieved from a Victorian building with design, vision and an interest in modern interiors.

- No chain
- Large open plan reception room
- Separate hallway
- New bathroom and cloakroom
- Refitted kitchen/diner and utility
- Enclosed garden with side access
- Gas central heating
- EPC D
- Council tax band E