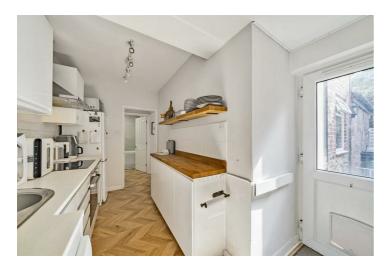

## Asking price £419,995 Share of Freehold

A stylish ground floor garden flat featuring two bedrooms, parking for two cars and a versatile home office/studio. A good sized private garden is viewed through french doors from the living room that enjoys a herringbone effect wood floor that flows throughout the property. The kitchen is contemporary and stylish with a bathroom to match and two bedrooms off a central hall. The property is double glazed and is heated by gas central heating to radiators. Outside the private west facing garden has a full width terrace, lawn and is fully enclosed featuring a specimen tree. A garden gate gives access to the parking off Chesham Road for two cars.