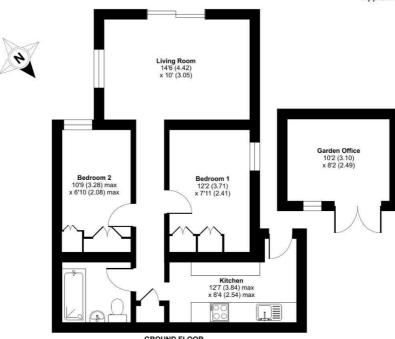

## Chesham Road, Guildford, GU1

Approximate Area = 556 sq ft / 51.7 sq m Outbuilding = 83 sq ft / 7.7 sq m Total = 639 sq ft / 59.4 sq m For identification only - Not to scale

**GROUND FLOOR** 

Floor plan produced in accordance with RICS Property Measurement Standards incorporating International Property Measurement Standards (IPMS2 Residential). @ ntchecom 2024. Produced for Mark Collins (Guildford) Limited. REF: 1126095