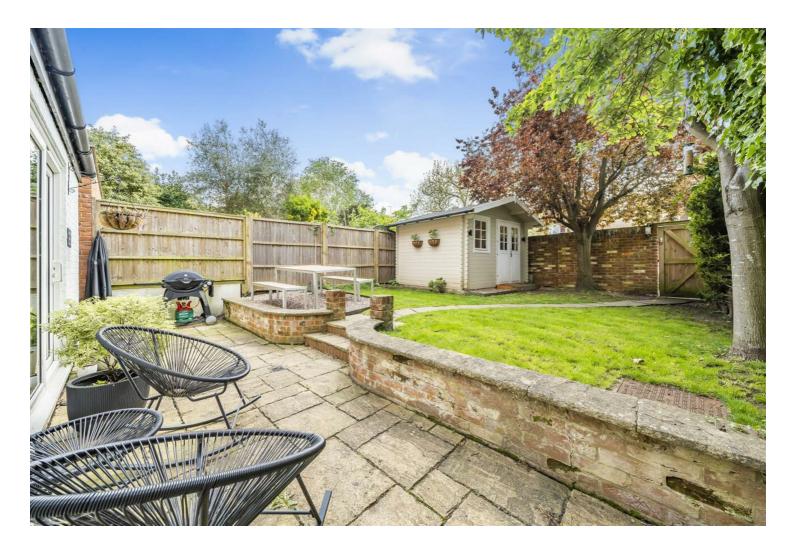

## Asking price £419,995 Share of Freehold

A stylish ground floor garden flat featuring two bedrooms, parking for two cars and a versatile home office/studio. A good sized private garden is viewed through french doors from the living room that enjoys a herringbone effect wood floor that flows throughout the property. The kitchen is contemporary and stylish with a bathroom to match and two bedrooms off a central hall. The property is double glazed and is heated by gas central heating to radiators. Outside the private west facing garden has a full width terrace, lawn and is fully enclosed featuring a specimen tree. A garden gate gives access to the parking off Chesham Road for two cars.

To summarise, Lovely Charlotteville location, parking and a garden!

- Ground floor conversion from a Victorian house
- Share of Freehold
- 999 Lease from 1989
- Ground rent £1 PA (Peppercorn) No current service charge planned works split 3 ways
- Buildings insurance split 3 ways
- EPC C
- Council Tax band C