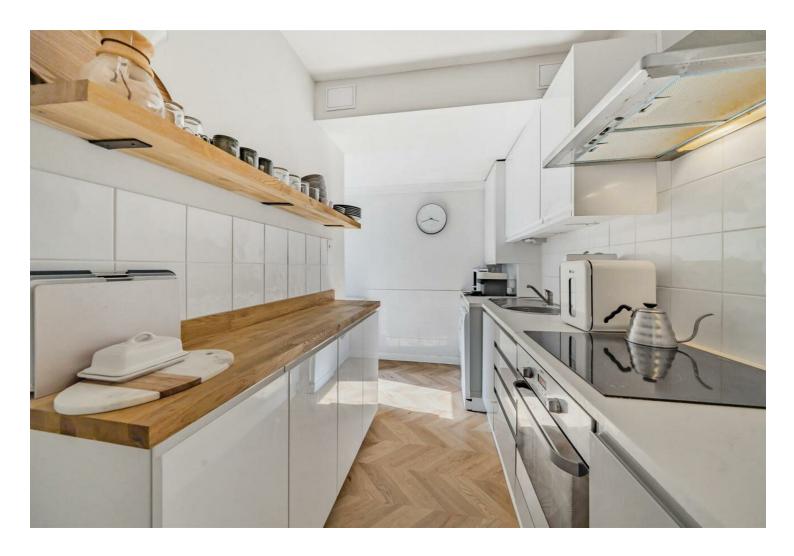

## Asking price £419,995 Share of Freehold

A stylish ground floor garden flat featuring two bedrooms, parking for two cars and a versatile home office/studio. A good sized private garden is viewed through french doors from the living room that enjoys a herringbone effect wood floor that flows throughout the property. The kitchen is contemporary and stylish with a bathroom to match and two bedrooms off a central hall. The property is double glazed and is heated by gas central heating to radiators. Outside the private west facing garden has a full width terrace, lawn and is fully enclosed featuring a specimen tree. A garden gate gives access to the parking off Chesham Road for two cars.