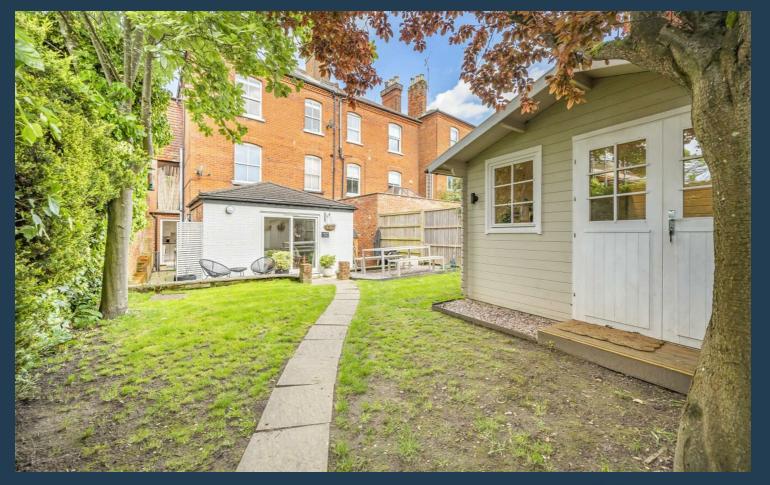

## Asking price £419,995 Share of Freehold

A stylish ground floor garden flat featuring two bedrooms, parking for two cars and a versatile home office/studio. A good sized private garden is viewed through french doors from the living room that enjoys a herringbone effect wood floor that flows throughout the property. The kitchen is contemporary and stylish with a bathroom to match and two bedrooms off a central hall. The property is double glazed and is heated by gas central heating to radiators. Outside the private west facing garden has a full width terrace, lawn and is fully enclosed featuring a specimen tree. A garden gate gives access to the parking off Chesham Road for two cars.

To summarise, Lovely Charlotteville location, parking and a garden!

- Ground floor conversion from a Victorian house
- Share of Freehold
- 999 Lease from 1989
- Ground rent £1 PA (Peppercorn) No current service charge planned works split 3 ways
- Buildings insurance split 3 ways
- EPC C
- Council Tax band C