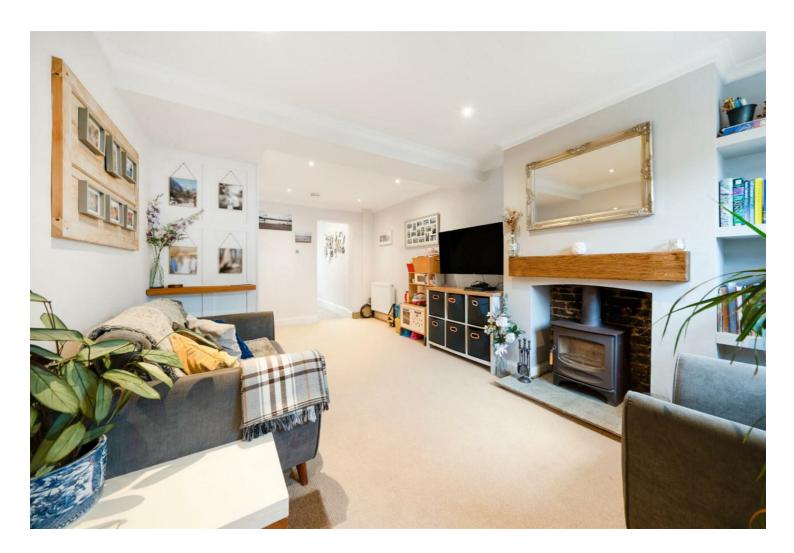

## 16 Cline Road Guildford GU1 3NB

£489,995 Freehold

A handsome red brick Charlotteville Victorian house featuring a clever contemporary kitchen extension to the rear overlooking the beautiful cottage style garden that faces south. The recent improvements have been made using the most stylish design themes alongside the original character and fabric of a Victorian home. There are fireplaces, sash windows and a full height black framed glazed gable from the kitchen to the garden. This stunning addition was completed in 2022 and has really put this home on the map. A large living room with log burner, refitted and fully tiled bathroom and two bedrooms are other noteworthy features. If you love a garden, kitchen you can live in and a close proximity to the Upper High St and Pewley Downs, you will love this home.