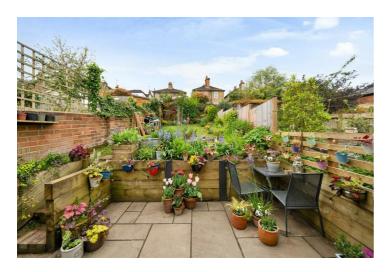

## 16 Cline Road Guildford GU1 3NB

£489,995 Freehold

A handsome red brick Charlotteville Victorian house featuring a clever contemporary kitchen extension to the rear overlooking the beautiful cottage style garden that faces south. The recent improvements have been made using the most stylish design themes alongside the original character and fabric of a Victorian home. There are fireplaces, sash windows and a full height black framed glazed gable from the kitchen to the garden. This stunning addition was completed in 2022 and has really put this home on the map. A large living room with log burner, refitted and fully tiled bathroom and two bedrooms are other noteworthy features. If you love a garden, kitchen you can live in and a close proximity to the Upper High St and Pewley Downs, you will love this home.