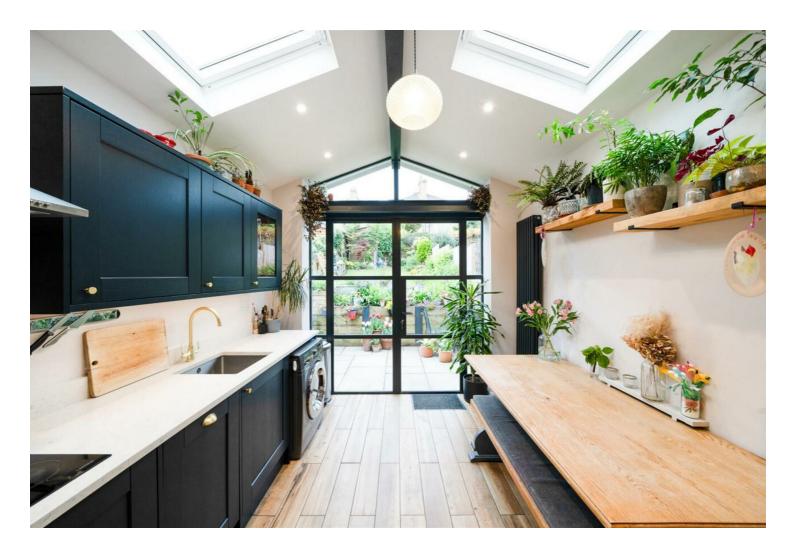

## 16 Cline Road Guildford GU1 3NB

£489,995 Freehold

A handsome red brick Charlotteville Victorian house featuring a clever contemporary kitchen extension to the rear overlooking the beautiful cottage style garden that faces south. The recent improvements have been made using the most stylish design themes alongside the original character and fabric of a Victorian home. There are fireplaces, sash windows and a full height black framed glazed gable from the kitchen to the garden. This stunning addition was completed in 2022 and has really put this home on the map. A large living room with log burner, refitted and fully tiled bathroom and two bedrooms are other noteworthy features. If you love a garden, kitchen you can live in and a close proximity to the Upper High St and Pewley Downs, you will love this home.