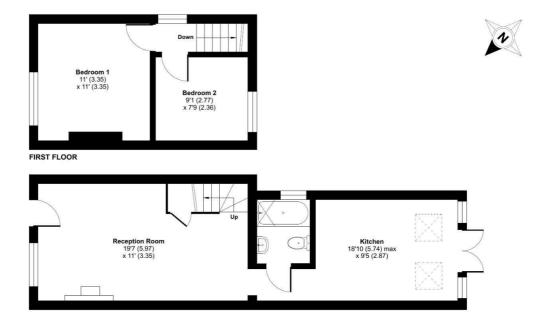

## Cline Road, Guildford, GU1

Approximate Area = 619 sq ft / 57.5 sq m

For identification only - Not to scale

Floor plan produced in accordance with RICS Property Measurement Standards incorporating International Property Measurement Standards (IPMS2 Residential). © ntchecom 2024. Produced for Mark Collins (Guildford) Limited. REF: 1119886

**GROUND FLOOR** 

Important Notice To Purchasers: We endeavour to make our sales particulars accurate and reliable, however they do not constitute or form part of an offer or any contract and none is to be relied upon as statements of representation or fact.