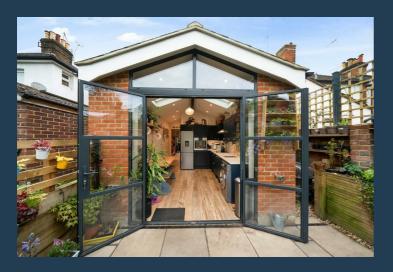

## 16 Cline Road Guildford GU1 3NB

£489,995 Freehold

A handsome red brick Charlotteville Victorian house featuring a clever contemporary kitchen extension to the rear overlooking the beautiful cottage style garden that faces south. The recent improvements have been made using the most stylish design themes alongside the original character and fabric of a Victorian home. There are fireplaces, sash windows and a full height black framed glazed gable from the kitchen to the garden. This stunning addition was completed in 2022 and has really put this home on the map. A large living room with log burner, refitted and fully tiled bathroom and two bedrooms are other noteworthy features. If you love a garden, kitchen you can live in and a close proximity to the Upper High St and Pewley Downs, you will love this home.