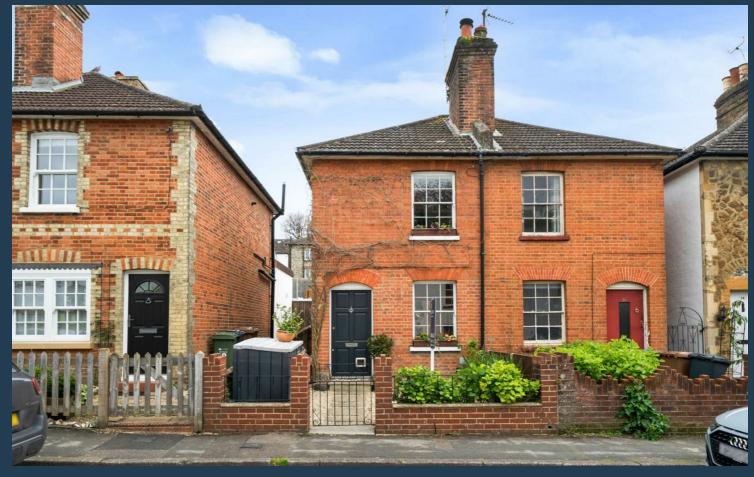

## 16 Cline Road Guildford GU1 3NB

£489,995 Freehold

A handsome red brick Charlotteville Victorian house featuring a clever contemporary kitchen extension to the rear overlooking the beautiful cottage style garden that faces south. The recent improvements have been made using the most stylish design themes alongside the original character and fabric of a Victorian home. There are fireplaces, sash windows and a full height black framed glazed gable from the kitchen to the garden. This stunning addition was completed in 2022 and has really put this home on the map. A large living room with log burner, refitted and fully tiled bathroom and two bedrooms are other noteworthy features. If you love a garden, kitchen you can live in and a close proximity to the Upper High St and Pewley Downs, you will love this home.