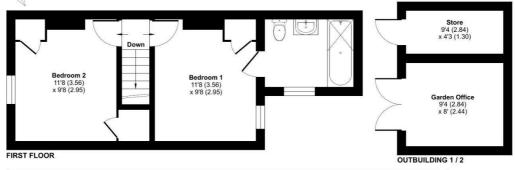

## Cline Road, Guildford, GU1

Approximate Area = 711 sq ft / 66 sq m Outbuilding = 113 sq ft / 10.4 sq m Total = 824 sq ft / 76.4 sq m

For identification only - Not to scale

Floor plan produced in accordance with RICS Property Measurement Standards incorporating International Property Measurement Standards (IPMS2 Residential). © nichecom 2024. Produced for Mark Collins (Guildford) Limited. REF: 1111602