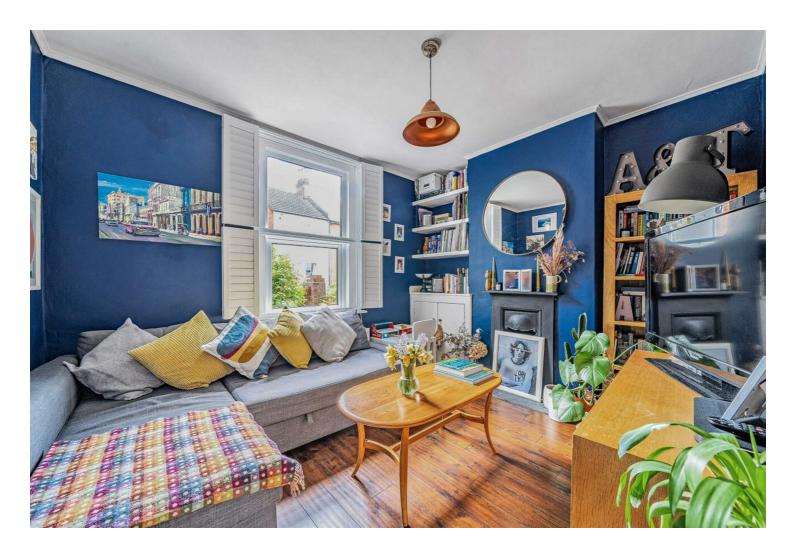

## Freehold

A Victorian semi detached freehold house within the sought after suburb of Guildford named Charlotteville, famous for its proximity to town and countryside. This quiet network of streets was named after famous medical pioneers. No 17 features a contemporary/stylish interior with many improvements made since my clients purchase in 2018. Noteworthy features include the good sized and refitted kitchen featuring a floor to ceiling window overlooking the garden and the clever addition of a downstairs WC. There are two reception rooms and two double bedrooms, the main with a luxury refitted ensuite bathroom. The most recent improvement/addition can be found in the well kept garden to the rear. The bespoke garden office was built in 2022 and is well insulated, for all year use, with power, internet and a useful attached store cupboard. Heating is provided by gas central heating to radiators and the property is fully double glazed.

To summarise, great location, stylish interior, work from home!

- Town centre conservation area
- Two double bedrooms.
- Two reception rooms
- New garden office
- Side access to garden
- Refitted extended kitchen
- New stylish bathroom & downstairs WC
- EPC E
- Council tax band D