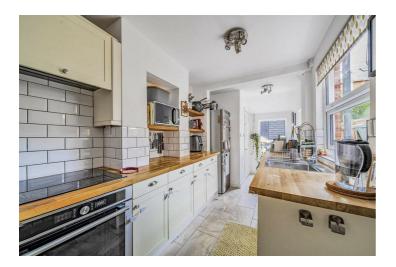

## Freehold

A Victorian semi detached freehold house within the sought after suburb of Guildford named Charlotteville, famous for its proximity to town and countryside. This quiet network of streets was named after famous medical pioneers. No 17 features a contemporary/stylish interior with many improvements made since my clients purchase in 2018. Noteworthy features include the good sized and refitted kitchen featuring a floor to ceiling window overlooking the garden and the clever addition of a downstairs WC. There are two reception rooms and two double bedrooms, the main with a luxury refitted ensuite bathroom. The most recent improvement/addition can be found in the well kept garden to the rear. The bespoke garden office was built in 2022 and is well insulated, for all year use, with power, internet and a useful attached store cupboard. Heating is provided by gas central heating to radiators and the property is fully double glazed.