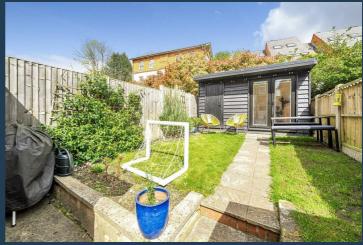

## Freehold

A Victorian semi detached freehold house within the sought after suburb of Guildford named Charlotteville, famous for its proximity to town and countryside. This quiet network of streets was named after famous medical pioneers. No 17 features a contemporary/stylish interior with many improvements made since my clients purchase in 2018. Noteworthy features include the good sized and refitted kitchen featuring a floor to ceiling window overlooking the garden and the clever addition of a downstairs WC. There are two reception rooms and two double bedrooms, the main with a luxury refitted ensuite bathroom. The most recent improvement/addition can be found in the well kept garden to the rear. The bespoke garden office was built in 2022 and is well insulated, for all year use, with power, internet and a useful attached store cupboard. Heating is provided by gas central heating to radiators and the property is fully double glazed.