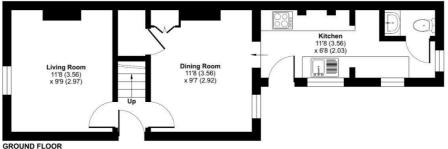

## Cline Road, Guildford, GU1

Approximate Area = 711 sq ft / 66 sq m Outbuilding = 113 sq ft / 10.4 sq m Total = 824 sq ft / 76.4 sq m

For identification only - Not to scale

Floor plan produced in accordance with RICS Property Measurement Standards incorporating International Property Measurement Standards (IPMS2 Residential). © nichecom 2024. Produced for Mark Collins (Guildford) Limited. REF: 1111602