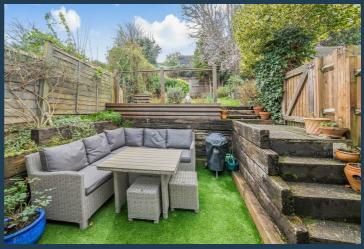

The south backing garden is lovely with a sleeper enclosed terrace and steps up to a lawn, and private garden.

- Double glazed throughout in 2014/15
- Gas central heating and under floor heating
- Open plan kitchen/diner
- Upstairs bathroom and down stairs toilet
- Two double bedrooms
- South backing lovely garden
- EPC D
- Council tax band D