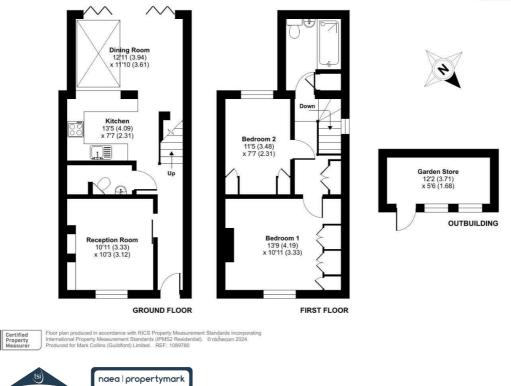

## Addison Road, Guildford, GU1

Approximate Area = 801 sq ft / 74.4 sq m Outbuilding = 66 sq ft / 6.1 sq m Total = 867 sq ft / 86.5 sq m For identification only - Not to scale

Important Notice To Purchasers : We endeavour to make our sales particulars accurate and reliable, however they do not constitute or form part of an offer or any contract and none is to be relied upon as statements of representation or fact. The services and appliances listed in this specification have not be tested by us and no guarantees as to their operating ability or efficiency are given. All measurements have been taken as a guide to prospective buyers only, and are not precise. If you require clarification on further information on any points, please contact us, especially if you are travelling some distance to view.