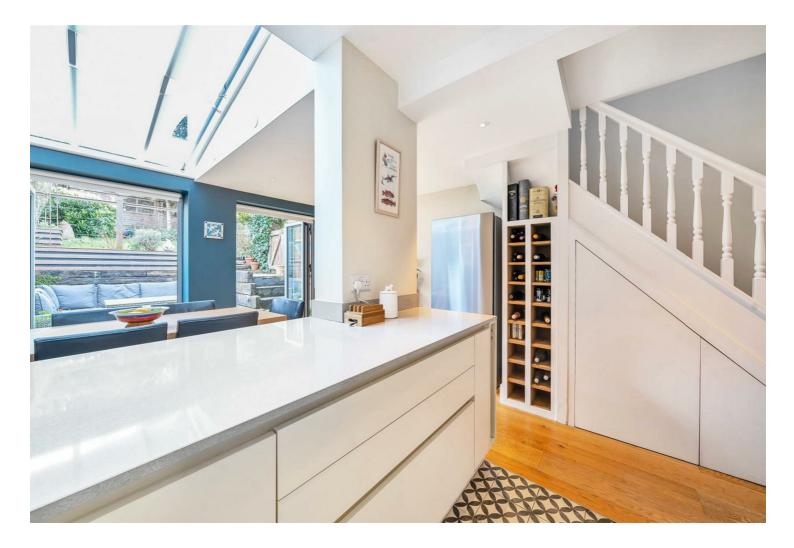

## **51 Addison Road Guildford GU1 3QQ** £585,000 Freehold

A charming end of terraced Victorian freehold house enjoying an elevated position within this sought after and quiet district of Guildford town. The property is within the Charlotteville conservation area close to Pewley Down backing south with a lovely garden and gated side access. A side return kitchen was already in place before my client's ownership, but in approx 2015 this was enhanced further with the kitchen, dining room and extension being remodelled and knocked through. A downstairs cloakroom was also cleverly added at this time. The remodelling has certainly increased the property's appeal and totally transformed it into the 21st century with bi folding doors, a stylish kitchen and underfloor heating. A cosy sitting room with a working fireplace complete the ground floor and a wooden floor flows throughout the principal areas of living space. There are two double bedrooms and separate family bathroom to the first floor and a large original pine double fitted linen cupboard.