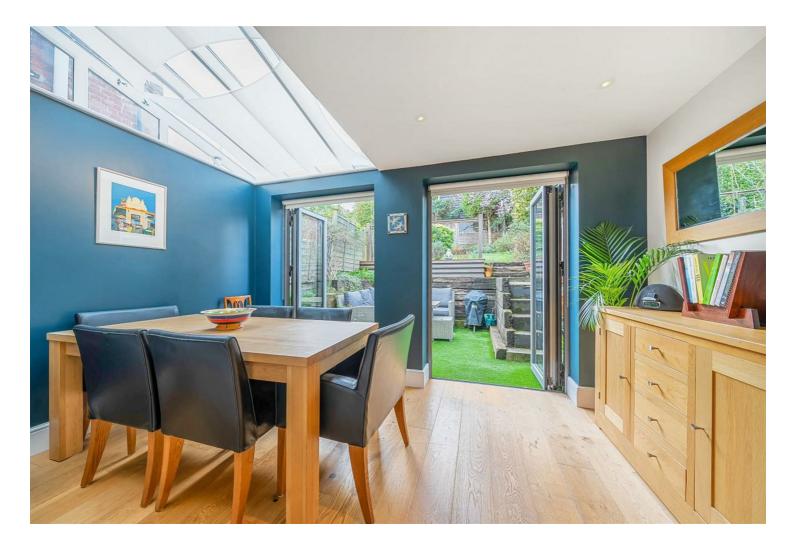

## **51 Addison Road Guildford GU1 3QQ** £585,000 Freehold

A charming end of terraced Victorian freehold house enjoying an elevated position within this sought after and quiet district of Guildford town. The property is within the Charlotteville conservation area close to Pewley Down backing south with a lovely garden and gated side access. A side return kitchen was already in place before my client's ownership, but in approx 2015 this was enhanced further with the kitchen, dining room and extension being remodelled and knocked through. A downstairs cloakroom was also cleverly added at this time. The remodelling has certainly increased the property's appeal and totally transformed it into the 21st century with bi folding doors, a stylish kitchen and underfloor heating. A cosy sitting room with a working fireplace complete the ground floor and a wooden floor flows throughout the principal areas of living space. There are two double bedrooms and separate family bathroom to the first floor and a large original pine double fitted linen cupboard.

The south backing garden is lovely with a sleeper enclosed terrace and steps up to a lawn, and private garden.

- Double glazed throughout in 2014/15
- Gas central heating and under floor heating
- Open plan kitchen/diner
- Upstairs bathroom and down stairs toilet
- Two double bedrooms
- South backing lovely garden
- EPC D
- Council tax band D