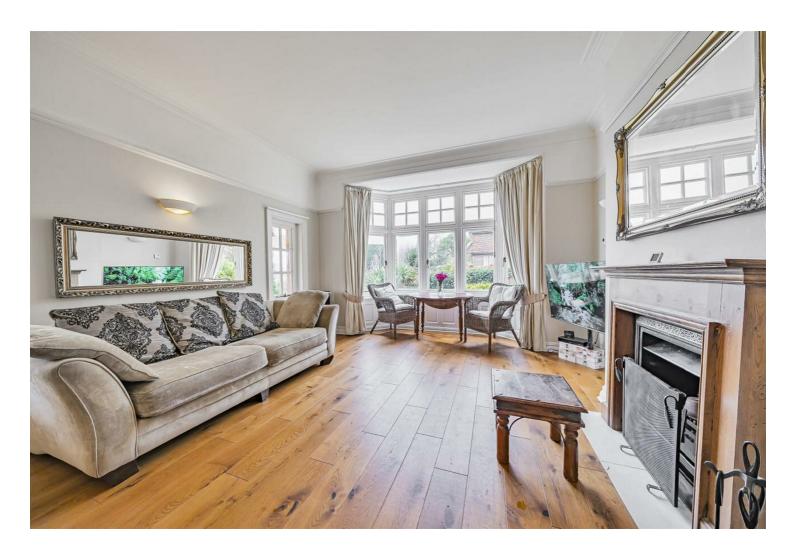

## Flat 1, 17 Warwicks Bench Road Guildford GU1 3TQ

£540,000 Share of Freehold

A ground floor conversion apartment with a share of the freehold within this imposing Edwardian house featuring large mature communal grounds, parking and a garage. The property is well presented throughout with wooden floors, neutral decoration and modern ensuite and shower rooms. The kitchen breakfast room has been enlarged to a good size with traditional cabinetry, built in appliances and plenty of space for a kitchen table and chairs. There are two light and spacious double bedrooms, the main with an ensuite and a walk in wardrobe.

Outside the large communal grounds face south to the Chantries which is only a short walk away.

Worth noting is the beautiful communal entrance hall with a wood floor and fireplace and also the use of a communal cellar area for storage. To summarise, a stunning conversion apartment in one of Guildfords finest locations.