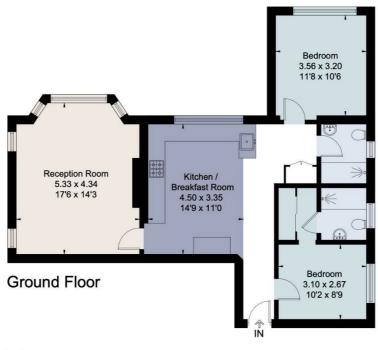

## Flat 1, 17 Warwicks Bench Road Guildford GU1 3TQ

£540,000 Share of Freehold

A ground floor conversion apartment with a share of the freehold within this imposing Edwardian house featuring large mature communal grounds, parking and a garage. The property is well presented throughout with wooden floors, neutral decoration and modern ensuite and shower rooms. The kitchen breakfast room has been enlarged to a good size with traditional cabinetry, built in appliances and plenty of space for a kitchen table and chairs. There are two light and spacious double bedrooms, the main with an ensuite and a walk in wardrobe.

- No onward chain
- Share of freehold
- Ground floor
- Two bedrooms
- Ensuite and shower room
- Only 0.7 miles to High Street
- EPC D
- Council tax D

Located high above the town and with a southerly view this apartment is within easy reach of Guildford High Street but also the miles of open countryside at The Chantries. Warwicks Bench Rd is one of Guildfords most coveted residential roads consisting of mainly large detached family homes.