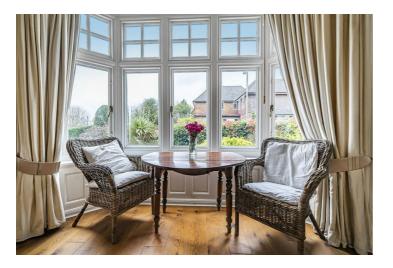

## Flat 1, 17 Warwicks Bench Road Guildford GU1 3TQ

£540,000 Share of Freehold

A ground floor conversion apartment with a share of the freehold within this imposing Edwardian house featuring large mature communal grounds, parking and a garage. The property is well presented throughout with wooden floors, neutral decoration and modern ensuite and shower rooms. The kitchen breakfast room has been enlarged to a good size with traditional cabinetry, built in appliances and plenty of space for a kitchen table and chairs. There are two light and spacious double bedrooms, the main with an ensuite and a walk in wardrobe.