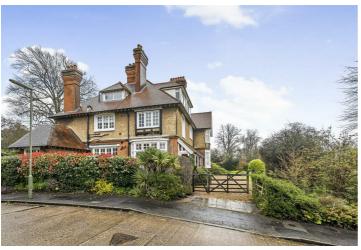

## Flat 1, 17 Warwicks Bench Road Guildford GU1 3TQ

£540,000 Share of Freehold

A ground floor conversion apartment with a share of the freehold within this imposing Edwardian house featuring large mature communal grounds, parking and a garage. The property is well presented throughout with wooden floors, neutral decoration and modern ensuite and shower rooms. The kitchen breakfast room has been enlarged to a good size with traditional cabinetry, built in appliances and plenty of space for a kitchen table and chairs. There are two light and spacious double bedrooms, the main with an ensuite and a walk in wardrobe.

- No onward chain
- Share of freehold
- Ground floor
- Two bedrooms
- Ensuite and shower room
- Only 0.7 miles to High Street
- EPC D
- Council tax D

Located high above the town and with a southerly view this apartment is within easy reach of Guildford High Street but also the miles of open countryside at The Chantries. Warwicks Bench Rd is one of Guildfords most coveted residential roads consisting of mainly large detached family homes.