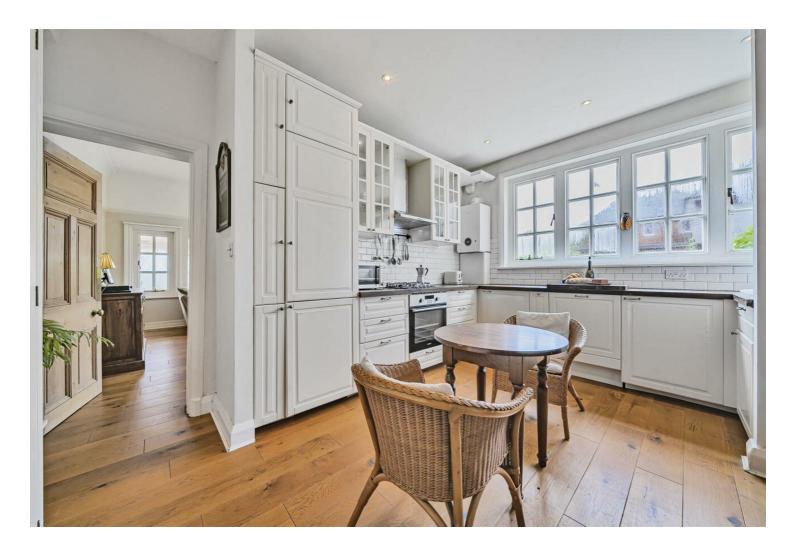

## Flat 1, 17 Warwicks Bench Road Guildford GU1 3TQ

£540,000 Share of Freehold

A ground floor conversion apartment with a share of the freehold within this imposing Edwardian house featuring large mature communal grounds, parking and a garage. The property is well presented throughout with wooden floors, neutral decoration and modern ensuite and shower rooms. The kitchen breakfast room has been enlarged to a good size with traditional cabinetry, built in appliances and plenty of space for a kitchen table and chairs. There are two light and spacious double bedrooms, the main with an ensuite and a walk in wardrobe.