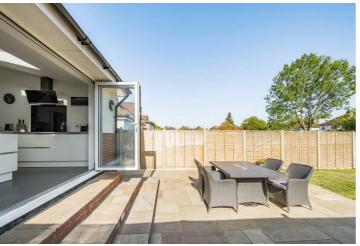

## 14 Belmont Avenue Guildford GU2 9UF

£545,000 Freehold

A classic 1930's semi detached house with a large south backing garden in a sought after road not far from Guildford town and close to essential amenities. This property has been significantly updated and improved throughout, most evident in the ground floor extension that has created a large new kitchen with bi-folding doors to the terrace and garden. This clever and recent alteration allowed the creation of a separate utility room and shower room in the space the old kitchen left. The reception space is vast and open plan, originally being two rooms and enhanced further by the front bayed window that is mirrored in the master bedroom above. Currently three bedrooms, there is enormous potential to convert the loft space, like neighbouring homes giving a large new master suite with a separate bathroom. The whole property is double glazed and has a modern combination boiler that has recently been serviced powering the gas central heating system. There is driveway parking for two cars and side access.