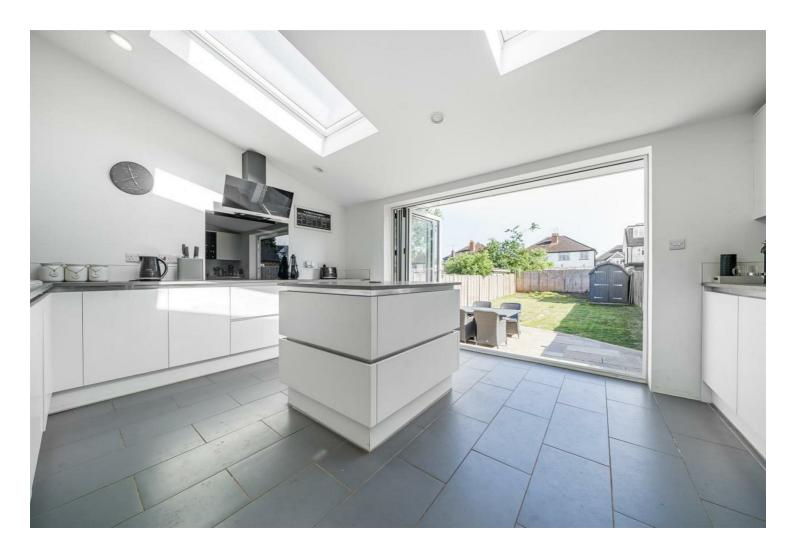

## 14 Belmont Avenue Guildford GU2 9UF

£545,000 Freehold

A classic 1930's semi detached house with a large south backing garden in a sought after road not far from Guildford town and close to essential amenities. This property has been significantly updated and improved throughout, most evident in the ground floor extension that has created a large new kitchen with bi-folding doors to the terrace and garden. This clever and recent alteration allowed the creation of a separate utility room and shower room in the space the old kitchen left. The reception space is vast and open plan, originally being two rooms and enhanced further by the front bayed window that is mirrored in the master bedroom above. Currently three bedrooms, there is enormous potential to convert the loft space, like neighbouring homes giving a large new master suite with a separate bathroom. The whole property is double glazed and has a modern combination boiler that has recently been serviced powering the gas central heating system. There is driveway parking for two cars and side access.