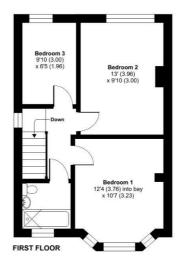

## **Belmont Avenue, GU2**

Approximate Area = 1060 sq ft / 98.5 sq m

For identification only - Not to scale

Floor plan produced in accordance with RICS Property Measurement Standards incorporating International Property Measurement Standards (IPMS2 Residential). © ntchecom 2023. Produced for Mark Collins (Guildford) Limited. REF: 991979