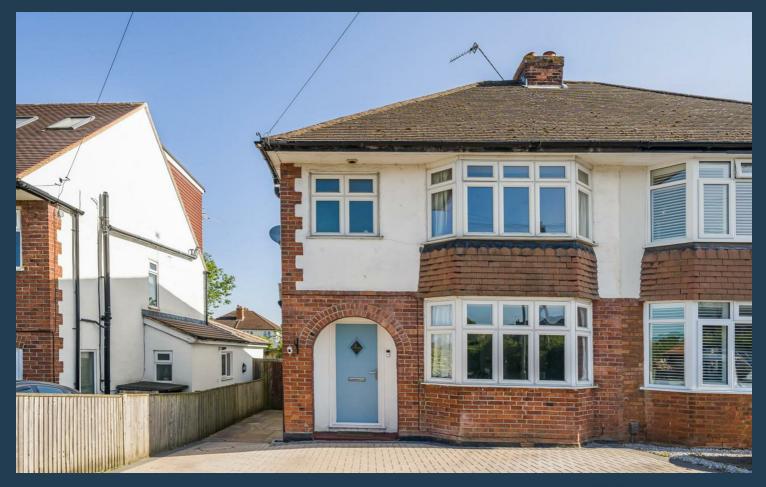

## 14 Belmont Avenue Guildford GU2 9UF

£545,000 Freehold

A classic 1930's semi detached house with a large south backing garden in a sought after road not far from Guildford town and close to essential amenities. This property has been significantly updated and improved throughout, most evident in the ground floor extension that has created a large new kitchen with bi-folding doors to the terrace and garden. This clever and recent alteration allowed the creation of a separate utility room and shower room in the space the old kitchen left. The reception space is vast and open plan, originally being two rooms and enhanced further by the front bayed window that is mirrored in the master bedroom above. Currently three bedrooms, there is enormous potential to convert the loft space, like neighbouring homes giving a large new master suite with a separate bathroom. The whole property is double glazed and has a modern combination boiler that has recently been serviced powering the gas central heating system. There is driveway parking for two cars and side access.