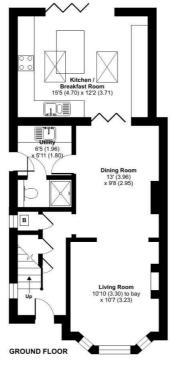

## **Belmont Avenue, GU2**

Approximate Area = 1060 sq ft / 98.5 sq m

For identification only - Not to scale

Floor plan produced in accordance with RICS Property Measurement Standards incorporating International Property Measurement Standards (IPMS2 Residential). © ntchecom 2023. Produced for Mark Collins (Guildford) Limited. REF: 991979