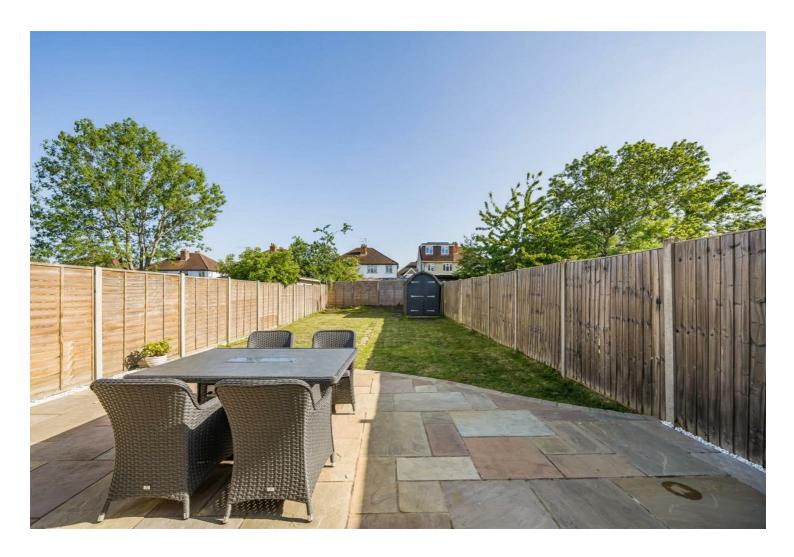

## 14 Belmont Avenue Guildford GU2 9UF

£545,000 Freehold

A classic 1930's semi detached house with a large south backing garden in a sought after road not far from Guildford town and close to essential amenities. This property has been significantly updated and improved throughout, most evident in the ground floor extension that has created a large new kitchen with bi-folding doors to the terrace and garden. This clever and recent alteration allowed the creation of a separate utility room and shower room in the space the old kitchen left. The reception space is vast and open plan, originally being two rooms and enhanced further by the front bayed window that is mirrored in the master bedroom above. Currently three bedrooms, there is enormous potential to convert the loft space, like neighbouring homes giving a large new master suite with a separate bathroom. The whole property is double glazed and has a modern combination boiler that has recently been serviced powering the gas central heating system. There is driveway parking for two cars and side access.

This extended three bedroom family home is perfectly located just outside of Guildford town in this popular road a short stroll to common land and various open green spaces. At the end of the road is a Waitrose, Post Office, Dentist, Chemist, Vets and the best Fish & Chip shop for miles. Within a 10 minute walk is Sainsburys a butchers, barbers and handmade Pizza. Schooling at Stoughton Infants, Northmead Junior and St Josephs are all within a 20 minute walk. QEP close by offers further children's activities and clubs. To summarise, great community atmosphere and amenities, lovely extended home