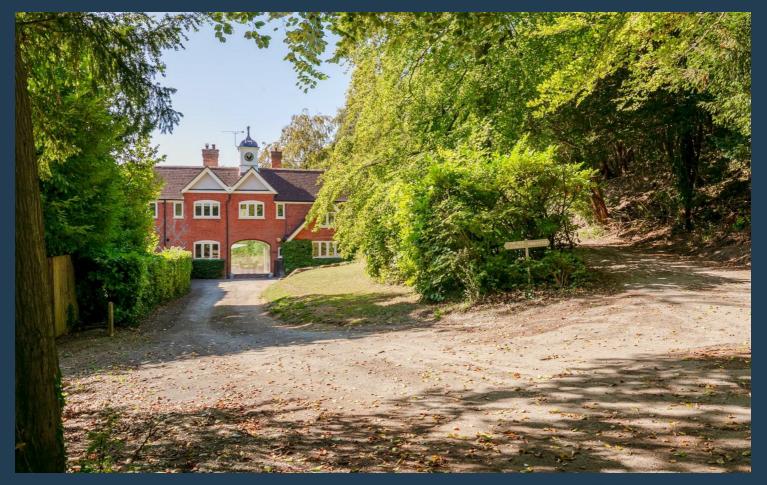

## Monkshatch Guildford GU3 1DL £1,125,000 Freehold

Dating from the 1850's, in an area of outstanding national beauty, The Old Stables is a remarkable period home featuring breathtaking countryside views on the southern slopes of the North Downs. This hidden and almost secret location is made up by a cluster of homes forming this unique community. Features include the enclosed carriage archway that now forms the dining area and the original clock tower at roof level. The property has undergone several phases of of renovation and modernising but there is still plenty of scope for the next owner to truly put their mark on this one of a kind home. Outside you will find the garden to the front with ample parking, a private courtyard garden to the rear with rolling countryside views and a separate paddock of around 2.4 acres. Two large timber storage sheds ample space for an oak framed garage and store is possible, subject to usual consents.