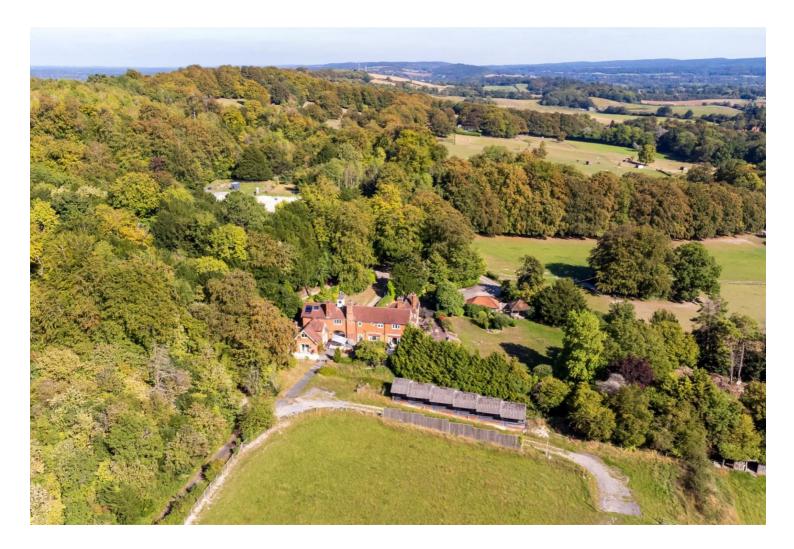

## Monkshatch Guildford GU3 1DL £1,125,000 Freehold

Dating from the 1850's, in an area of outstanding national beauty, The Old Stables is a remarkable period home featuring breathtaking countryside views on the southern slopes of the North Downs. This hidden and almost secret location is made up by a cluster of homes forming this unique community. Features include the enclosed carriage archway that now forms the dining area and the original clock tower at roof level. The property has undergone several phases of of renovation and modernising but there is still plenty of scope for the next owner to truly put their mark on this one of a kind home. Outside you will find the garden to the front with ample parking, a private courtyard garden to the rear with rolling countryside views and a separate paddock of around 2.4 acres. Two large timber storage sheds ample space for an oak framed garage and store is possible, subject to usual consents.

- Far reaching views on private Monkshatch estate
- Three double bedrooms, two bathrooms
- Three receptions, large kitchen/diner
- Large store, Porch, Cloakroom
- 2.4 Acre paddock, West backing rear garden, Stunning walks and bridleways
- EPC E
- Council Tax F