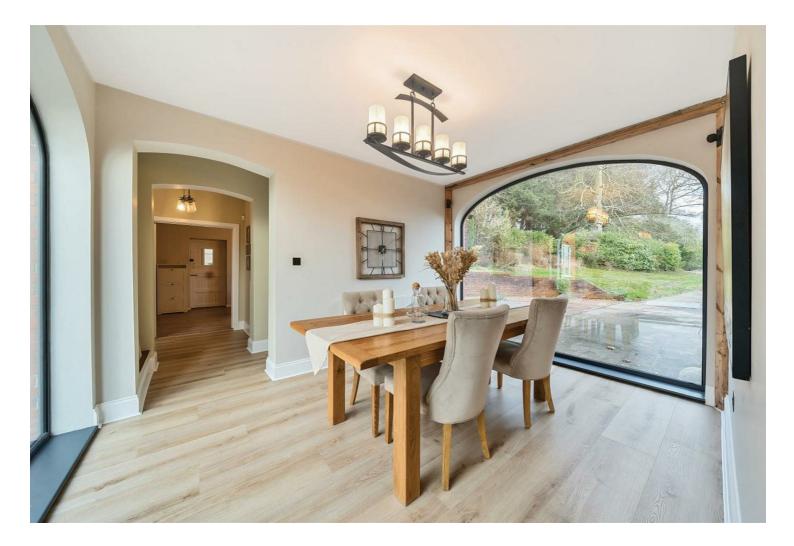

## Monkshatch Guildford GU3 1DL £1,125,000 Freehold

Dating from the 1850's, in an area of outstanding national beauty, The Old Stables is a remarkable period home featuring breathtaking countryside views on the southern slopes of the North Downs. This hidden and almost secret location is made up by a cluster of homes forming this unique community. Features include the enclosed carriage archway that now forms the dining area and the original clock tower at roof level. The property has undergone several phases of of renovation and modernising but there is still plenty of scope for the next owner to truly put their mark on this one of a kind home. Outside you will find the garden to the front with ample parking, a private courtyard garden to the rear with rolling countryside views and a separate paddock of around 2.4 acres. Two large timber storage sheds ample space for an oak framed garage and store is possible, subject to usual consents.