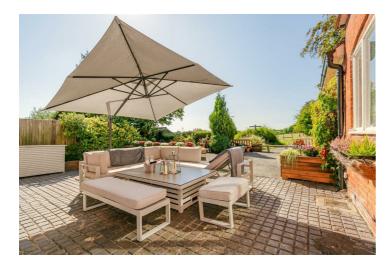

## Monkshatch Guildford GU3 1DL £1,125,000 Freehold

Dating from the 1850's, in an area of outstanding national beauty, The Old Stables is a remarkable period home featuring breathtaking countryside views on the southern slopes of the North Downs. This hidden and almost secret location is made up by a cluster of homes forming this unique community. Features include the enclosed carriage archway that now forms the dining area and the original clock tower at roof level. The property has undergone several phases of of renovation and modernising but there is still plenty of scope for the next owner to truly put their mark on this one of a kind home. Outside you will find the garden to the front with ample parking, a private courtyard garden to the rear with rolling countryside views and a separate paddock of around 2.4 acres. Two large timber storage sheds ample space for an oak framed garage and store is possible, subject to usual consents.