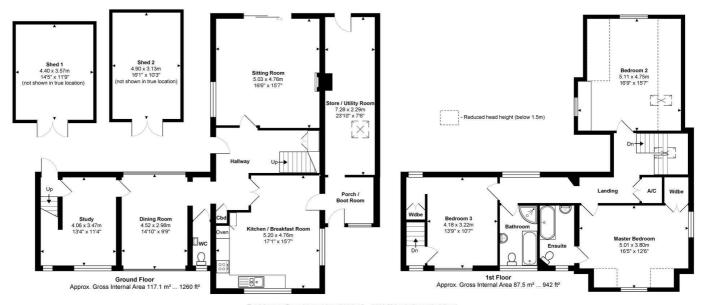

- Far reaching views on private Monkshatch estate
- Three double bedrooms, two bathrooms
- Three receptions, large kitchen/diner
- Large store, Porch, Cloakroom
- 2.4 Acre paddock, West backing rear garden, Stunning walks and bridleways
- EPC E
- Council Tax F

## ₩ COLLINS

Independent Estate Agent

Parallel House, 32 London Road Guildford, Surrey GU1 2AB

Telephone | 01483 230 473 info@collinsguildford.co.uk

www.collinsguildford.co.uk

Total Approx. Gross Internal Area 204.6 m<sup>2</sup> ... 2202 ft<sup>2</sup> (excluding outbuildings) All measurements are approximate and for display purposes only. Not to scale. www.energyassessuk.com