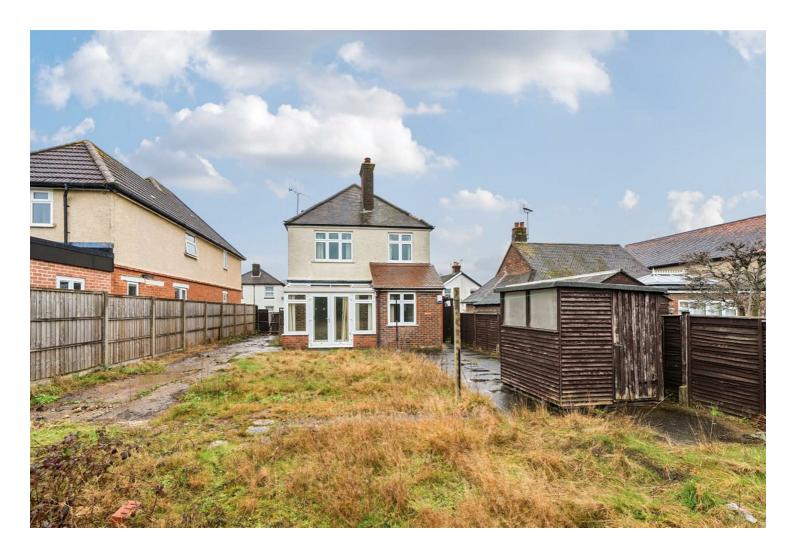

## 99 Aldershot Road Guildford GU2 8AQ

£435,000 Freehold

A freehold detached 1930s house that now requires full modernisation and represents a fantastic opportunity to extend, subject to planning. The property has been in the same family ownership since being built we understand and is now for sale with no chain and vacant possession.

To summarise a house of great potential.

- Vacant detached 1930s house
- Single family ownership since built
- Driveway and space for garage
- Three bedrooms, two receptions
- Large south backing garden
- Cloakroom and bathroom
- In need of modernisation
- Electric heating
- EPC-F
- Council Tax Band E