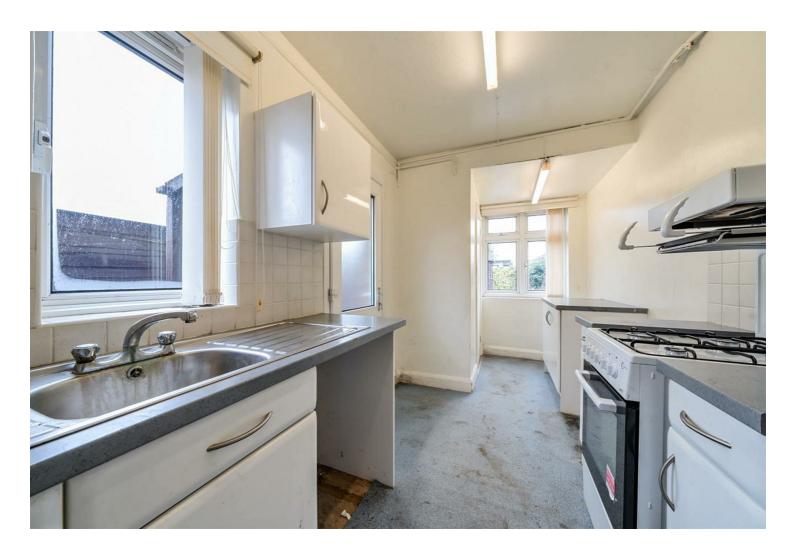

All main services are connected including gas for the prospect of a gas central heating system and there is a modern RCD fuse board that suggests the electrics have been updated. The property is fully double glazed and has a small rear pitched extension to provide the cloakroom and a sun room of the dining room.