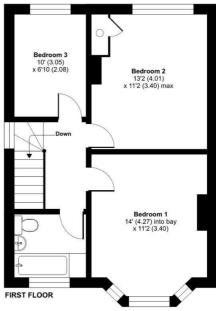

## Aldershot Road, Guildford, GU2

Approximate Area = 1084 sq ft / 100.7 sq m
For identification only - Not to scale

Floor plan produced in accordance with RICS Property Measurement Standards incorporating International Property Measurement Standards (IPMS2 Residential). © nichecom 2024. Produced for Mark Collins (Guildford) Limited. REF: 1087560