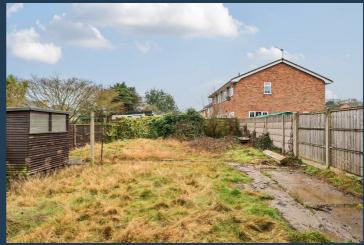

To summarise a house of great potential.

- Vacant detached 1930s house
- Single family ownership since built
- Driveway and space for garage
- Three bedrooms, two receptions
- Large south backing garden
- Cloakroom and bathroom
- In need of modernisation
- Electric heating
- EPC-F
- Council Tax Band E