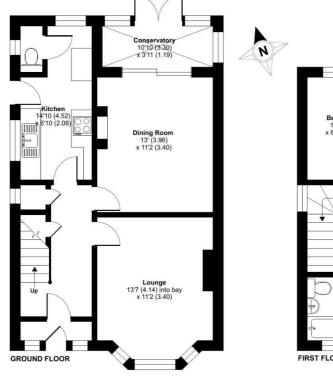

## Aldershot Road, Guildford, GU2

Approximate Area = 1084 sq ft / 100.7 sq m
For identification only - Not to scale

Floor plan produced in accordance with RICS Property Measurement Standards incorporating International Property Measurement Standards (IPMS2 Residential). © nichecom 2024. Produced for Mark Collins (Guildford) Limited. REF: 1087560