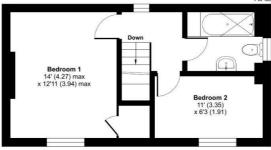

## The Mount, Guildford, GU2

Approximate Area = 871 sq ft / 80.9 sq m

For identification only - Not to scale

FIRST FLOOR

Floor plan produced in accordance with RICS Property Measurement Standards incorporating International Property Measurement Standards (IPMS2 Residential). © nichecom 2023. Produced for Mark Collins (Guildford) Limited. REF: 1061999