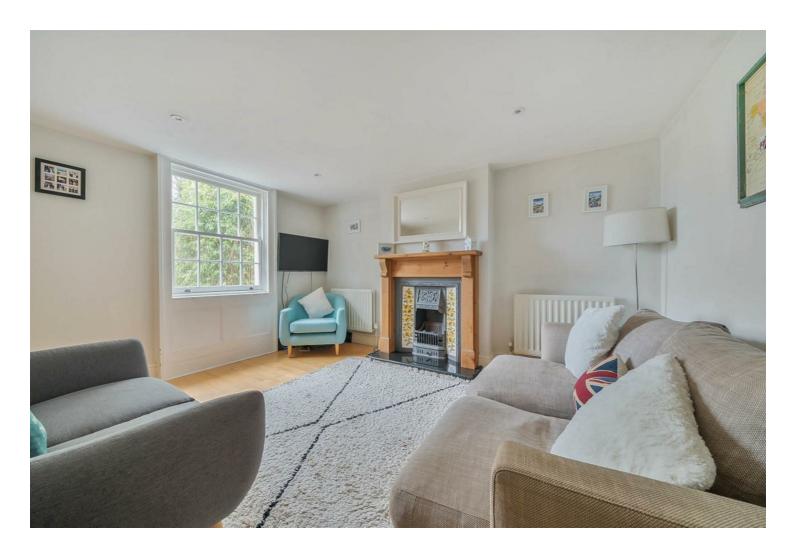

## 37 The Mount Guildford GU2 4HN

£595,000 Freehold

Tucked away in a hidden location off The Mount, this detached Victorian house commands a town centre view from the slope of The Mount. The property is arranged over three floors with the lower ground being cleverly converted as a bedroom with ensuite and direct access to the garden. There are two further bedrooms and a full bathroom on the first floor balancing the bedroom accommodation well. A good sized sitting room with wood effect floor and a fireplace can be found on the ground floor and the kitchen is a lovely square room being well fitted with a tiled floor and plenty of space for a family sized table. The property has double glazed sash windows and enjoys a gas central heating to radiators. Outside the low maintenance east facing garden offers plenty of scope to create a green town centre oasis with a large patio, shed and panelled fenced borders. Mature bamboo and a specimen Bay tree offer privacy. There is a lockable side access gate that opens to a private pathway to the street and parking bays for residents with permits.