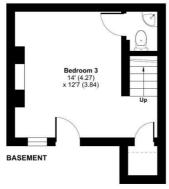

## 37 The Mount Guildford GU2 4HN

£595,000 Freehold

Tucked away in a hidden location off The Mount, this detached Victorian house commands a town centre view from the slope of The Mount. The property is arranged over three floors with the lower ground being cleverly converted as a bedroom with ensuite and direct access to the garden. There are two further bedrooms and a full bathroom on the first floor balancing the bedroom accommodation well. A good sized sitting room with wood effect floor and a fireplace can be found on the ground floor and the kitchen is a lovely square room being well fitted with a tiled floor and plenty of space for a family sized table. The property has double glazed sash windows and enjoys a gas central heating to radiators. Outside the low maintenance east facing garden offers plenty of scope to create a green town centre oasis with a large patio, shed and panelled fenced borders. Mature bamboo and a specimen Bay tree offer privacy. There is a lockable side access gate that opens to a private pathway to the street and parking bays for residents with permits.

- Unique private location with town view
- Three bedrooms, Character features
- Lapsed planning permission (12/P/01254)
- Courtyard town garden
- Large kitchen/diner
- Bathroom and ensuite
- Converted basement with garden access
- EPC D
- Council tax band E

## The Mount, Guildford, GU2

Approximate Area = 871 sq ft / 80.9 sq m

For identification only - Not to scale

FIRST FLOOR

Floor plan produced in accordance with RICS Property Measurement Standards incorporating International Property Measurement Standards (IPMS2 Residential). © nichecom 2023. Produced for Mark Collins (Guildford) Limited. REF: 1061999