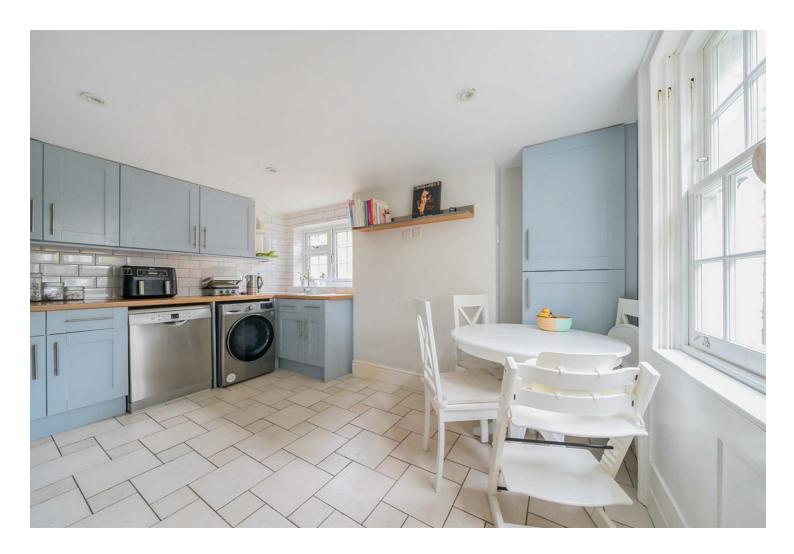

## 37 The Mount Guildford GU2 4HN

£595,000 Freehold

Tucked away in a hidden location off The Mount, this detached Victorian house commands a town centre view from the slope of The Mount. The property is arranged over three floors with the lower ground being cleverly converted as a bedroom with ensuite and direct access to the garden. There are two further bedrooms and a full bathroom on the first floor balancing the bedroom accommodation well. A good sized sitting room with wood effect floor and a fireplace can be found on the ground floor and the kitchen is a lovely square room being well fitted with a tiled floor and plenty of space for a family sized table. The property has double glazed sash windows and enjoys a gas central heating to radiators. Outside the low maintenance east facing garden offers plenty of scope to create a green town centre oasis with a large patio, shed and panelled fenced borders. Mature bamboo and a specimen Bay tree offer privacy. There is a lockable side access gate that opens to a private pathway to the street and parking bays for residents with permits.