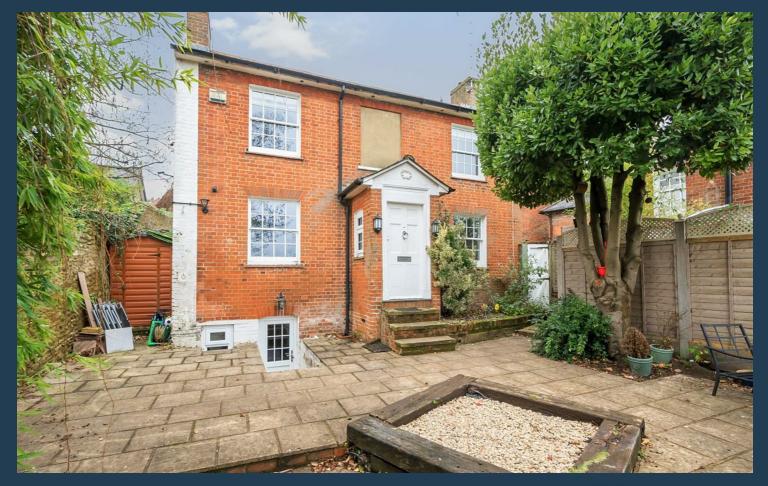

## 37 The Mount Guildford GU2 4HN

£595,000 Freehold

Tucked away in a hidden location off The Mount, this detached Victorian house commands a town centre view from the slope of The Mount. The property is arranged over three floors with the lower ground being cleverly converted as a bedroom with ensuite and direct access to the garden. There are two further bedrooms and a full bathroom on the first floor balancing the bedroom accommodation well. A good sized sitting room with wood effect floor and a fireplace can be found on the ground floor and the kitchen is a lovely square room being well fitted with a tiled floor and plenty of space for a family sized table. The property has double glazed sash windows and enjoys a gas central heating to radiators. Outside the low maintenance east facing garden offers plenty of scope to create a green town centre oasis with a large patio, shed and panelled fenced borders. Mature bamboo and a specimen Bay tree offer privacy. There is a lockable side access gate that opens to a private pathway to the street and parking bays for residents with permits.

- Unique private location with town view
- Three bedrooms, Character features
- Lapsed planning permission (12/P/01254)
- Courtyard town garden
- Large kitchen/diner
- Bathroom and ensuite
- Converted basement with garden access
- EPC D
- Council tax band E