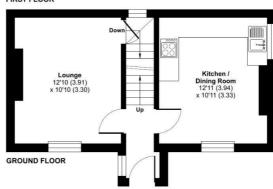

## 37 The Mount Guildford GU2 4HN

£595,000 Freehold

Tucked away in a hidden location off The Mount, this detached Victorian house commands a town centre view from the slope of The Mount. The property is arranged over three floors with the lower ground being cleverly converted as a bedroom with ensuite and direct access to the garden. There are two further bedrooms and a full bathroom on the first floor balancing the bedroom accommodation well. A good sized sitting room with wood effect floor and a fireplace can be found on the ground floor and the kitchen is a lovely square room being well fitted with a tiled floor and plenty of space for a family sized table. The property has double glazed sash windows and enjoys a gas central heating to radiators. Outside the low maintenance east facing garden offers plenty of scope to create a green town centre oasis with a large patio, shed and panelled fenced borders. Mature bamboo and a specimen Bay tree offer privacy. There is a lockable side access gate that opens to a private pathway to the street and parking bays for residents with permits.

- Unique private location with town view
- Three bedrooms, Character features
- Lapsed planning permission (12/P/01254)
- Courtyard town garden
- Large kitchen/diner
- Bathroom and ensuite
- Converted basement with garden access
- EPC D
- Council tax band E

## The Mount, Guildford, GU2

Approximate Area = 871 sq ft / 80.9 sq m

For identification only - Not to scale

FIRST FLOOR

Floor plan produced in accordance with RICS Property Measurement Standards incorporating International Property Measurement Standards (IPMS2 Residential). © nichecom 2023. Produced for Mark Collins (Guildford) Limited. REF: 1061999