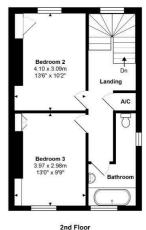

1st Floor

Approx. Gross Internal Area 41.5 m2 ... 447 ft2

Approx. Gross Internal Area 41.5 m2 ... 447 ft2

Approx. Gross Internal Area 46.6 m<sup>2</sup> ... 502 ft<sup>2</sup>

Total Approx. Gross Internal Area 183.7 m² ... 1977 ft² (excluding garages)
All measurements are approximate and for display purposes only. Not to scale, www.energyassessuk.com