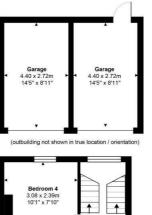

1st Floor

Approx. Gross Internal Area 41.5 m2 ... 447 ft2

Approx. Gross Internal Area 41.5 m2 ... 447 ft2

Approx. Gross Internal Area 46.6 m<sup>2</sup> ... 502 ft<sup>2</sup>

Total Approx. Gross Internal Area 183.7 m² ... 1977 ft² (excluding garages)
All measurements are approximate and for display purposes only. Not to scale, www.energyassessuk.com