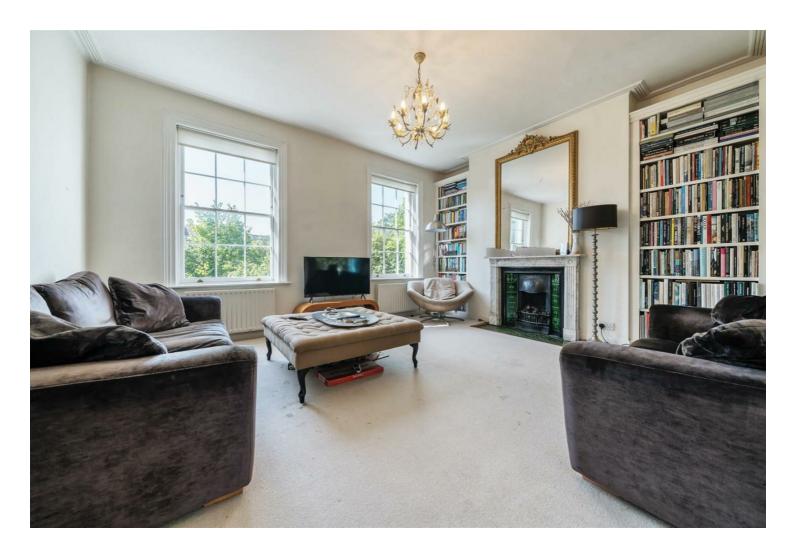

## 48 London Road Guildford GU1 2AL

£1,000,000 Freehold

A Georgian town house of size and quality for sale for the first time in decades in the heart of the town. This rare home is one of only a few of its kind in the town. Large and replaced oversized sash windows, high ceilings and many original period features provide a fantastic opportunity to remodel and refurbish to the highest standards. Currently the accommodation comprises over four floors approaching 2,000 square feet, providing a sizeable home with memorable light rooms. There are four bedrooms over two floors served by a shower room and bathroom on each floor. The principal bedroom is a lovely room with good storage and a dual west aspect from the oversized sash windows. The ground floor comprises of a large kitchen dining space with access to a cellar room. The elegant living space can be found on the first floor above the road and shrubbery and features a marble fireplace. The living space is further enhanced with a return that leads to hardwood Marston and Langinger conservatory. Outside the east facing and surprisingly quiet walled garden is a good size and blank canvass. There is rear access to the twin garages and a right of way for vehicles beside no 46 via a shingle driveway.