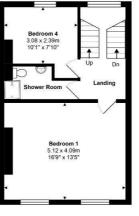

1st Floor

Approx. Gross Internal Area 41.5 m2 ... 447 ft2

Approx. Gross Internal Area 41.5 m2 ... 447 ft2

Approx. Gross Internal Area 46.6 m<sup>2</sup> ... 502 ft<sup>2</sup>

Total Approx. Gross Internal Area 183.7 m² ... 1977 ft² (excluding garages)
All measurements are approximate and for display purposes only. Not to scale, www.energyassessuk.com