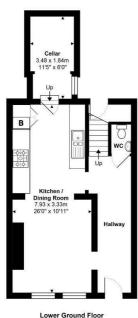

Independent Estate Agent

Parallel House, 32 London Road Guildford, Surrey GU1 2AB

Telephone | 01483 230 473 info@collinsguildford.co.uk

www.collinsguildford.co.uk

Conservatory 4.15 x 3.78m 13'7" x 12'5" Dn Landing Sitting Room 7.96 x 4.97m 26'1" x 16'4" **Ground Floor** Approx. Gross Internal Area 54.0 m2 ... 581 ft2

1st Floor

Approx. Gross Internal Area 41.5 m2 ... 447 ft2

Approx. Gross Internal Area 41.5 m2 ... 447 ft2

Approx. Gross Internal Area 46.6 m<sup>2</sup> ... 502 ft<sup>2</sup>

Total Approx. Gross Internal Area 183.7 m² ... 1977 ft² (excluding garages)
All measurements are approximate and for display purposes only. Not to scale, www.energyassessuk.com