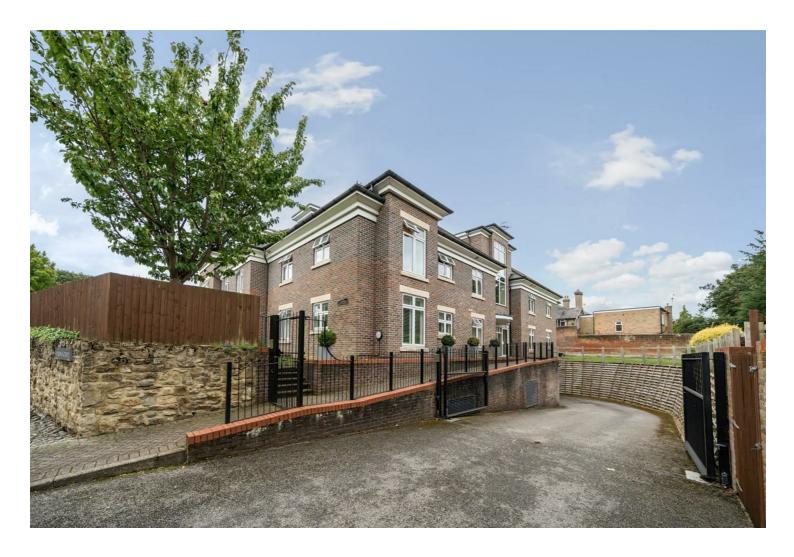

## 8 Herons Crest Cross Lanes Guildford GU1 2EE

£495,000 Leasehold

Herons Crest comprises a collection of just ten high quality apartments dating from 2005 and built by the renowned Martin Grant Homes. The development at the time set a new high standard for Guildford apartments featuring secure underground parking and being located in an established and highly regarded quiet residential road with a large half acre plot. This apartment is found on the top first floor of this attractive building with pleasant tree top views form the principal rooms, especially the spacious and light main reception room. Features include secure entry to the development and apartment making this an ideal "lock up and leave" type residence. Having two underground parking spaces is also rare and a huge benefit. The kitchen is superbly equipped with black granite surfaces and contrasting wood wall and floor units with good quality built in appliances. The kitchen has adequate space for a table and the reception space is vast enough to accommodate a more formal dining area. Other noteworthy features include, a bathroom and ensuite, two double bedrooms with fitted bedroom furniture and the whole apartment is beautifully presented. To summarise a stunning apartment of pedigree in a location to match.

- First floor with lift access to all levels
- Underground secure allocated parking for 2 cars
- Two double bedrooms
- Large light and spacious reception room
- Kitchen with dining space
- Large hallway
- Double glazed fully and gas central heating
- EPC C
- Council tax band C.