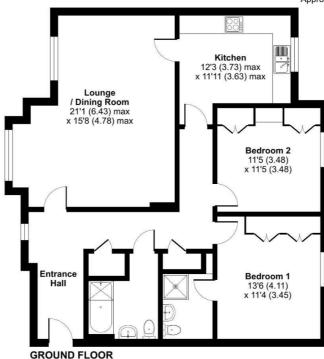

## Herons Crest, Cross Lanes, Guildford, GU1

Approximate Area = 1077 sq ft / 100 sq m

For identification only - Not to scale

GROUND FL

Floor plan produced in accordance with RICS Property Measurement Standards incorporating International Property Measurement Standards (IPMS2 Residential). © nichecom 2023. Produced for Mark Colling (Guildford) Limited. REF: 1023411