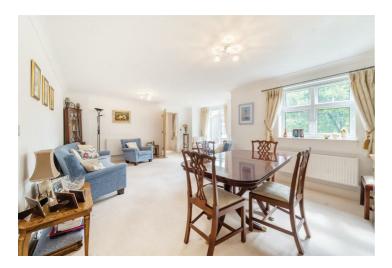

## 8 Herons Crest Cross Lanes Guildford GU1 2EE

£495,000 Leasehold

Herons Crest comprises a collection of just ten high quality apartments dating from 2005 and built by the renowned Martin Grant Homes. The development at the time set a new high standard for Guildford apartments featuring secure underground parking and being located in an established and highly regarded quiet residential road with a large half acre plot. This apartment is found on the top first floor of this attractive building with pleasant tree top views form the principal rooms, especially the spacious and light main reception room. Features include secure entry to the development and apartment making this an ideal "lock up and leave" type residence. Having two underground parking spaces is also rare and a huge benefit. The kitchen is superbly equipped with black granite surfaces and contrasting wood wall and floor units with good quality built in appliances. The kitchen has adequate space for a table and the reception space is vast enough to accommodate a more formal dining area. Other noteworthy features include, a bathroom and ensuite, two double bedrooms with fitted bedroom furniture and the whole apartment is beautifully presented. To summarise a stunning apartment of pedigree in a location to match.

- First floor with lift access to all levels
- Underground secure allocated parking for 2 cars
- Two double bedrooms
- Large light and spacious reception room
- Kitchen with dining space
- Large hallway
- Double glazed fully and gas central heating
- EPC C
- Council tax band C.