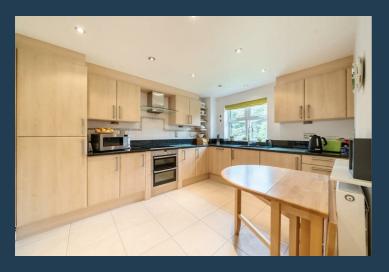

## 8 Herons Crest Cross Lanes Guildford GU1 2EE

£495,000 Leasehold

Herons Crest comprises a collection of just ten high quality apartments dating from 2005 and built by the renowned Martin Grant Homes. The development at the time set a new high standard for Guildford apartments featuring secure underground parking and being located in an established and highly regarded quiet residential road with a large half acre plot. This apartment is found on the top first floor of this attractive building with pleasant tree top views form the principal rooms, especially the spacious and light main reception room. Features include secure entry to the development and apartment making this an ideal "lock up and leave" type residence. Having two underground parking spaces is also rare and a huge benefit. The kitchen is superbly equipped with black granite surfaces and contrasting wood wall and floor units with good quality built in appliances. The kitchen has adequate space for a table and the reception space is vast enough to accommodate a more formal dining area. Other noteworthy features include, a bathroom and ensuite, two double bedrooms with fitted bedroom furniture and the whole apartment is beautifully presented. To summarise a stunning apartment of pedigree in a location to match.