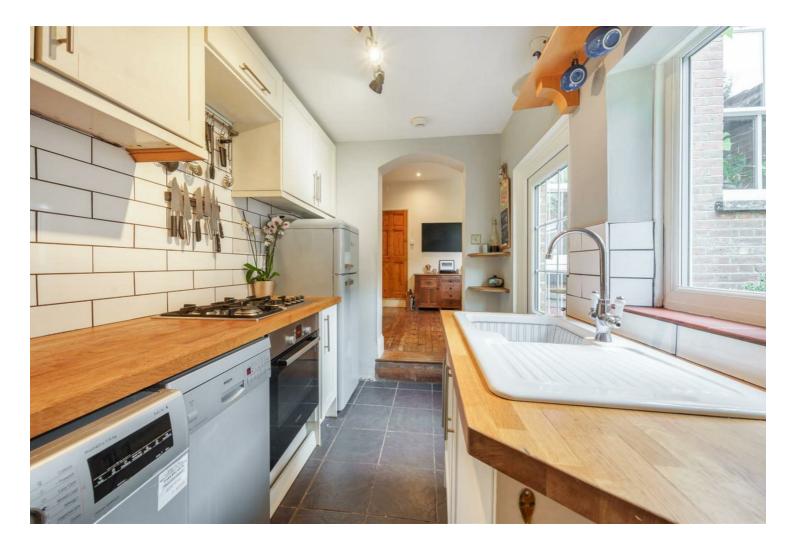

### £535,000 Freehold

A charming terraced Victorian cottage full of character in the heart of Charlotteville between Pewley Down and the Upper High street, featuring a cleverly converted loft space which was completed in 2015. The property is currently using all four bedrooms over two floors but could easily have one bedroom converted to a bathroom or ensuite. There are two separate reception rooms with fireplaces and a log burning stove in the dining room that adjoins a galley style kitchen with side return potential, subject to consents. Currently the spacious bathroom is on the ground floor with a modern suite and tiling but offers enormous future potential for relocating if less bedrooms are required. The property has been double glazed with timber hard wood sash windows to the front and UPVC wood grain effect windows to the side and rear. The heating is powered by a modern combination boiler. Outside, the tranquil lawned garden is a lovely feature which incorporates an attractive seating/dining area and shed. An outside store cupboard also offers further storage.