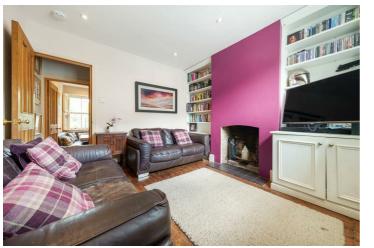

### £535,000 Freehold

A charming terraced Victorian cottage full of character in the heart of Charlotteville between Pewley Down and the Upper High street, featuring a cleverly converted loft space which was completed in 2015. The property is currently using all four bedrooms over two floors but could easily have one bedroom converted to a bathroom or ensuite. There are two separate reception rooms with fireplaces and a log burning stove in the dining room that adjoins a galley style kitchen with side return potential, subject to consents. Currently the spacious bathroom is on the ground floor with a modern suite and tiling but offers enormous future potential for relocating if less bedrooms are required. The property has been double glazed with timber hard wood sash windows to the front and UPVC wood grain effect windows to the side and rear. The heating is powered by a modern combination boiler. Outside, the tranquil lawned garden is a lovely feature which incorporates an attractive seating/dining area and shed. An outside store cupboard also offers further storage.

- Victorian terraced house
- Charlotteville conservation area
- Close to Pewley Down and Upper High Street
- Three bedrooms with ensuite potential to main
- Two reception rooms
- Double glazing, Gas central heating
- Five feature fireplaces and wooden floors
- EPC D
- Council Tax Band D