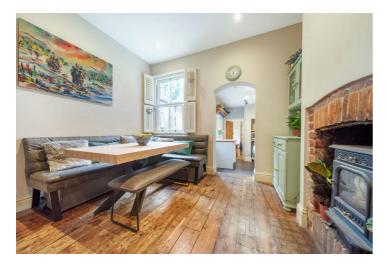

### £535,000 Freehold

A charming terraced Victorian cottage full of character in the heart of Charlotteville between Pewley Down and the Upper High street, featuring a cleverly converted loft space which was completed in 2015. The property is currently using all four bedrooms over two floors but could easily have one bedroom converted to a bathroom or ensuite. There are two separate reception rooms with fireplaces and a log burning stove in the dining room that adjoins a galley style kitchen with side return potential, subject to consents. Currently the spacious bathroom is on the ground floor with a modern suite and tiling but offers enormous future potential for relocating if less bedrooms are required. The property has been double glazed with timber hard wood sash windows to the front and UPVC wood grain effect windows to the side and rear. The heating is powered by a modern combination boiler. Outside, the tranquil lawned garden is a lovely feature which incorporates an attractive seating/dining area and shed. An outside store cupboard also offers further storage.

- Victorian terraced house
- Charlotteville conservation area
- Close to Pewley Down and Upper High Street
- Three bedrooms with ensuite potential to main
- Two reception rooms
- Double glazing, Gas central heating
- Five feature fireplaces and wooden floors
- EPC D
- Council Tax Band D