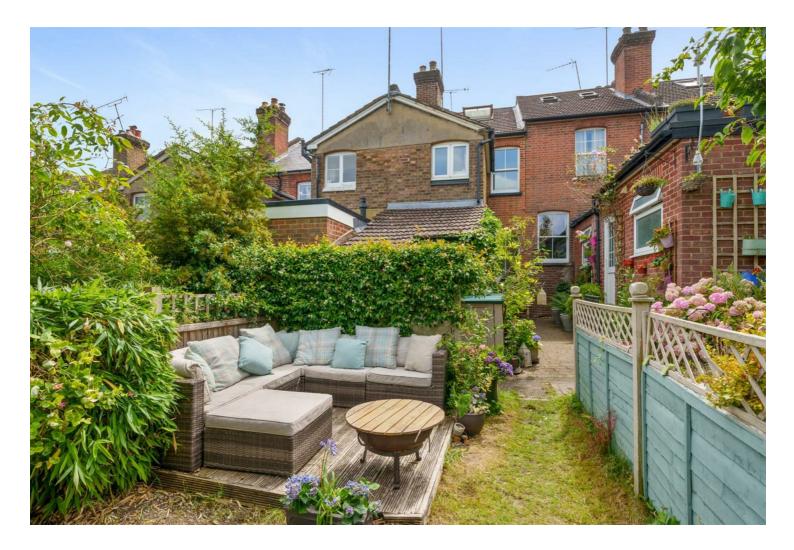

### £535,000 Freehold

A charming terraced Victorian cottage full of character in the heart of Charlotteville between Pewley Down and the Upper High street, featuring a cleverly converted loft space which was completed in 2015. The property is currently using all four bedrooms over two floors but could easily have one bedroom converted to a bathroom or ensuite. There are two separate reception rooms with fireplaces and a log burning stove in the dining room that adjoins a galley style kitchen with side return potential, subject to consents. Currently the spacious bathroom is on the ground floor with a modern suite and tiling but offers enormous future potential for relocating if less bedrooms are required. The property has been double glazed with timber hard wood sash windows to the front and UPVC wood grain effect windows to the side and rear. The heating is powered by a modern combination boiler. Outside, the tranquil lawned garden is a lovely feature which incorporates an attractive seating/dining area and shed. An outside store cupboard also offers further storage.

Cooper Rd is a truly unique place to settle in Guildford town with its strong Charlotteville community spirit, proud heritage and most convenient position for excellent schooling, commuting, leisure and the High Street. Miles of beautiful protected countryside walks and spectacular views are found a few minutes away by foot on Pewley Down. From this location you can walk to school, the shops, the station, restaurants and bars. This is a very special place to live.