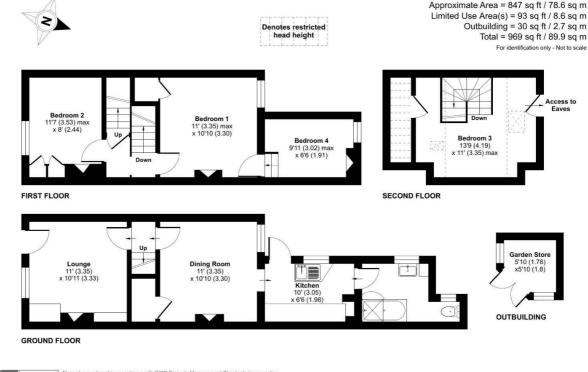

#### Cooper Road, Guildford, GU1

Floor plan produced in accordance with RICS Property Measurement Standards incorporating International Property Measurement Standards (IPMS2 Residential). © nichecom 2023. Produced for Mark Collins (Guildford) Limited. REF: 1014667