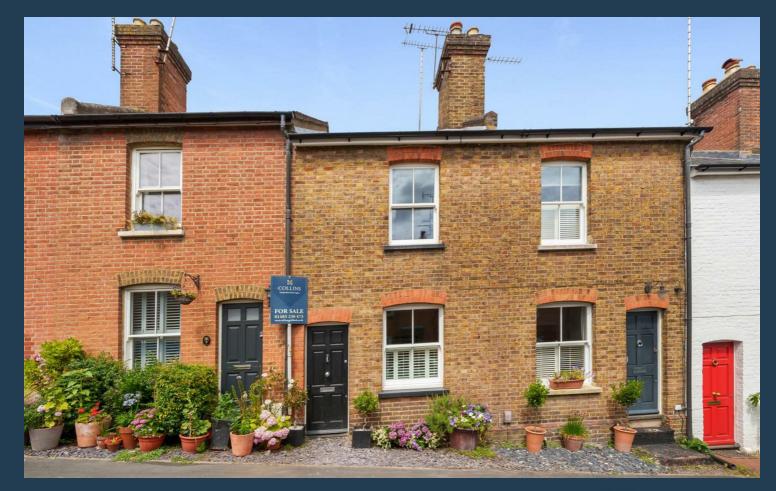

### £535,000 Freehold

A charming terraced Victorian cottage full of character in the heart of Charlotteville between Pewley Down and the Upper High street, featuring a cleverly converted loft space which was completed in 2015. The property is currently using all four bedrooms over two floors but could easily have one bedroom converted to a bathroom or ensuite. There are two separate reception rooms with fireplaces and a log burning stove in the dining room that adjoins a galley style kitchen with side return potential, subject to consents. Currently the spacious bathroom is on the ground floor with a modern suite and tiling but offers enormous future potential for relocating if less bedrooms are required. The property has been double glazed with timber hard wood sash windows to the front and UPVC wood grain effect windows to the side and rear. The heating is powered by a modern combination boiler. Outside, the tranquil lawned garden is a lovely feature which incorporates an attractive seating/dining area and shed. An outside store cupboard also offers further storage.

- Victorian terraced house
- Charlotteville conservation area
- Close to Pewley Down and Upper High Street
- Three bedrooms with ensuite potential to main
- Two reception rooms
- Double glazing, Gas central heating
- Five feature fireplaces and wooden floors
- EPC D
- Council Tax Band D