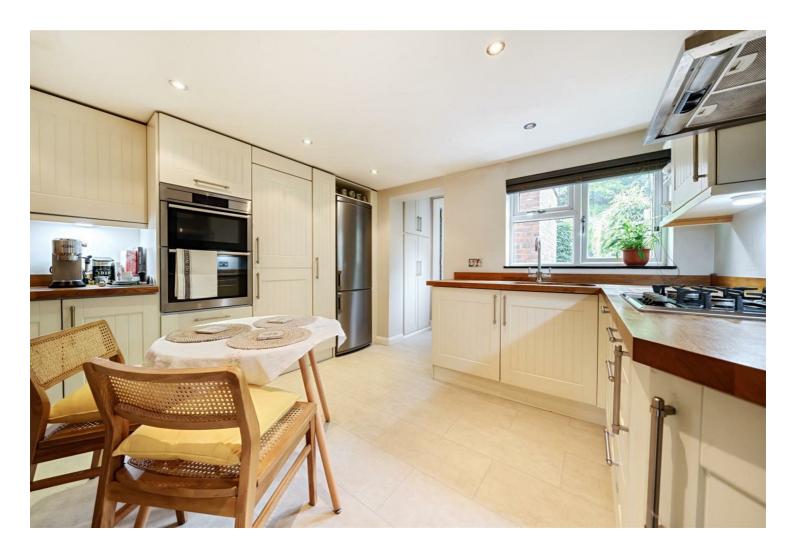

## Mitchells Cottages Blackheath Lane Guildford GU4 8QX

£480,000 Freehold

Sitting high from the lane with a lovely outlook, this attractive end of terraced cottage is situated in the heart of this peaceful idyllic Surrey Hills village. The property features a generous sloping front garden with a terrace for evening sun and a courtyard garden to the rear that adjoins the common. There is the potential for creating a drive but buyers need to sought the permission of the local authority and the owner of the verge. Other homes have done this we understand. Internally a lovely kitchen diner can be found that adjoins a stylish a tiled bathroom. The cosy sitting room has a log burner and faces west with a nice view. Both bedrooms are doubles with the main having a feature fireplace and the second enjoying fitted wardrobes. The property is double glazed and on all main services with a gas central heating system. To summarise, pretty country cottage situated in truly out of town location.