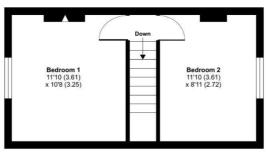

## Blackheath Lane, Blackheath, Guildford, GU4

Approximate Area = 596 sq ft / 55.4 sq m

For identification only - Not to scale

## FIRST FLOOR

## **GROUND FLOOR**

Floor plan produced in accordance with RICS Property Measurement Standards incorporating International Property Measurement Standards (IPMS2 Residential). © ntchecom 2023. Produced for Mark Colling (Guildford) Limited. REF: 980032