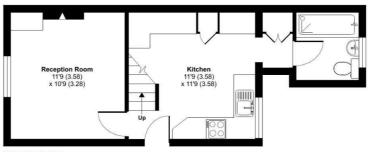

## Blackheath Lane, Blackheath, Guildford, GU4

Approximate Area = 596 sq ft / 55.4 sq m

For identification only - Not to scale

## FIRST FLOOR

## **GROUND FLOOR**

Floor plan produced in accordance with RICS Property Measurement Standards incorporating International Property Measurement Standards (IPMS2 Residential). © ntchecom 2023. Produced for Mark Colling (Guildford) Limited. REF: 980032