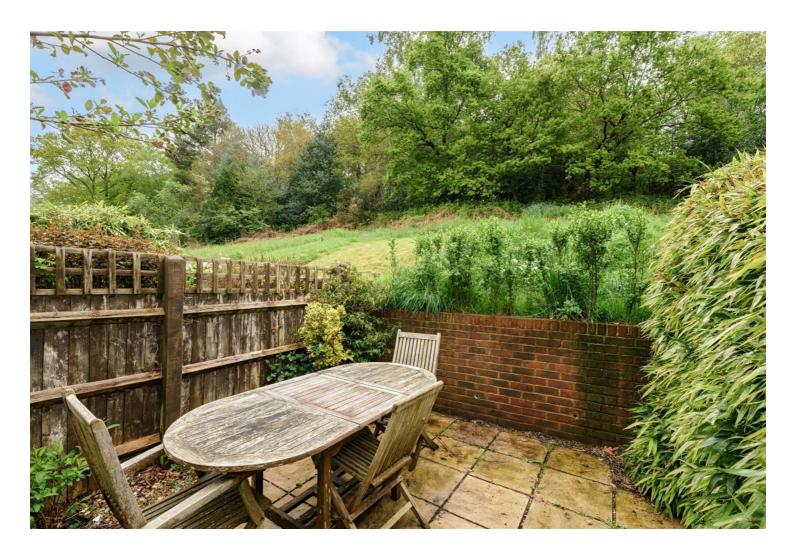

## Mitchells Cottages Blackheath Lane Guildford GU4 8QX

£480,000 Freehold

Sitting high from the lane with a lovely outlook, this attractive end of terraced cottage is situated in the heart of this peaceful idyllic Surrey Hills village. The property features a generous sloping front garden with a terrace for evening sun and a courtyard garden to the rear that adjoins the common. There is the potential for creating a drive but buyers need to sought the permission of the local authority and the owner of the verge. Other homes have done this we understand. Internally a lovely kitchen diner can be found that adjoins a stylish a tiled bathroom. The cosy sitting room has a log burner and faces west with a nice view. Both bedrooms are doubles with the main having a feature fireplace and the second enjoying fitted wardrobes. The property is double glazed and on all main services with a gas central heating system. To summarise, pretty country cottage situated in truly out of town location.

- End of terrace cottage
- Two double bedrooms.
- Lovely kitchen diner
- Tiled stylish bathroom
- Log burner and radiators
- Double glazed
- Courtyard garden onto common.
- EPC D
- Council tax band C (Waverley BC)