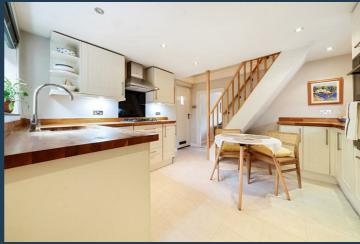

## Mitchells Cottages Blackheath Lane Guildford GU4 8QX

£480,000 Freehold

Sitting high from the lane with a lovely outlook, this attractive end of terraced cottage is situated in the heart of this peaceful idyllic Surrey Hills village. The property features a generous sloping front garden with a terrace for evening sun and a courtyard garden to the rear that adjoins the common. There is the potential for creating a drive but buyers need to sought the permission of the local authority and the owner of the verge. Other homes have done this we understand. Internally a lovely kitchen diner can be found that adjoins a stylish a tiled bathroom. The cosy sitting room has a log burner and faces west with a nice view. Both bedrooms are doubles with the main having a feature fireplace and the second enjoying fitted wardrobes. The property is double glazed and on all main services with a gas central heating system. To summarise, pretty country cottage situated in truly out of town location.

- End of terrace cottage
- Two double bedrooms.
- Lovely kitchen diner
- Tiled stylish bathroom
- Log burner and radiators
- Double glazed
- Courtyard garden onto common.
- EPC D
- Council tax band C (Waverley BC)