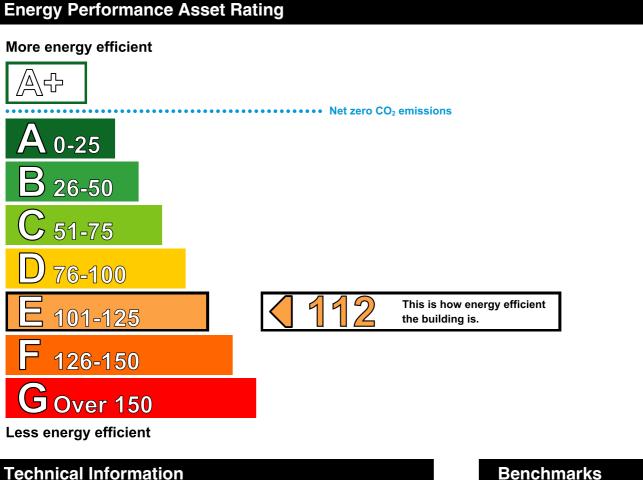

This certificate shows the energy rating of this building. It indicates the energy efficiency of the building fabric and the heating, ventilation, cooling and lighting systems. The rating is compared to two benchmarks for this type of building: one appropriate for new buildings and one appropriate for existing buildings. There is more advice on how to interpret this information on the Government's website www.communities.gov.uk/epbd.

#### Grid Supplied Electricity Main heating fuel: Building environment: Heating and Mechanical Ventilation 1419 Total useful floor area (m<sup>2</sup>): Building complexity (NOS level): 3 Building emission rate (kgCO<sub>2</sub>/m<sup>2</sup>): 82.4