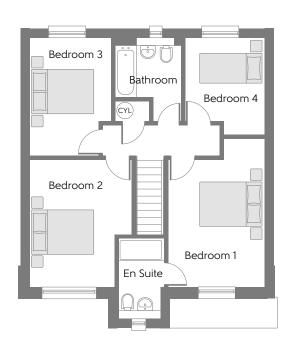

## First Floor

| Bedroom 1 | 4.801m x       | 3.135m          | 15'9" x | 10'3"         |
|-----------|----------------|-----------------|---------|---------------|
| Bedroom 2 | 4.142m x       | 3.332m          | 13'7" x | 10'11'        |
| Bedroom 3 | 3.783m x       | 2.646m          | 12'5" x | 8'8"<br>(max) |
| Bedroom 4 | 3.124m x (max) | 2.577m<br>(max) | 10'3" x | 8'8"<br>(max) |
|           |                |                 |         |               |