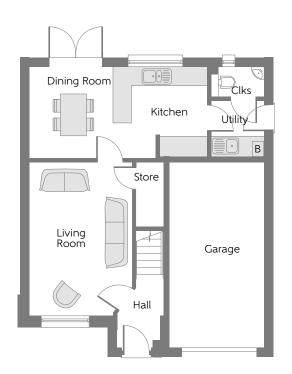

## **Ground Floor**

Kitchen/Dining Room 5.751m x 2.929m 8'11" x 9'7" 4.934m x 3.285m 16'2" x 10'9" Living Room

(CYL) Hot Water Cylinder Clks Cloakroom