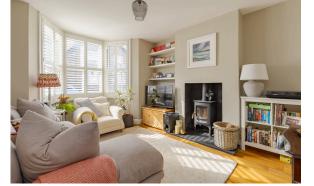

# DAPDUNE ROAD, GUILDFORD

A SEMI-DETACHED PERIOD HOME ON A RESIDENTIAL ROAD WITHIN WALKING DISTANCE TO THE TOWN CENTRE. THIS BEAUTIFUL PROPERTY HAS A LARGE MASTER BEDROOM WITH 2 SMALLER BEDROOMS AND BATHROOM ON THE FIRST FLOOR, A USEFUL BASEMENT ROOM AND ON THE GROUND FLOOR HAS A SITTING ROOM WITH FEATURE BAY WINDOW AND WORKING WOODBURNER. THE STUNNING OPEN PLAN KITCHEN DINER OPENS ON TO THE EASY TO MAINTAIN SECURE REAR GARDEN WITH SHED.

### **HOUSE**

- PERIOD HOME ON THREE FLOORS.
- BEAUTIFUL KITCHEN/DINING AREA FLOODED WITH LIGHT. BIFOLD DOORS OPENING ON TO THE REAR GARDEN.
- SITTING ROOM WITH FEATURE BAY WINDOW, SHUTTERS, AND WOODBURNING STOVE.
- GROUND FLOOR INCLUDES WC AND ACCESS TO THE BASEMENT.
- LARGE MASTER BEDROOM WITH FITTED WARDROBES AND TWO SMALLER BEDROOMS.
- MODERN SPACIOUS FAMILY BATHROOM.