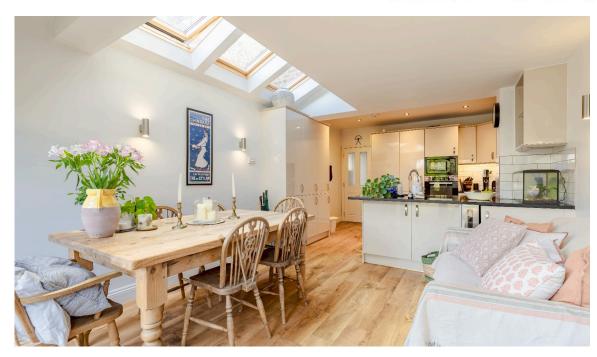

# DAPDUNE ROAD, GUILDFORD

A SEMI-DETACHED PERIOD HOME ON A RESIDENTIAL ROAD WITHIN WALKING DISTANCE TO THE TOWN CENTRE. THIS BEAUTIFUL PROPERTY HAS A LARGE MASTER BEDROOM WITH 2 SMALLER BEDROOMS AND BATHROOM ON THE FIRST FLOOR, A USEFUL BASEMENT ROOM AND ON THE GROUND FLOOR HAS A SITTING ROOM WITH FEATURE BAY WINDOW AND WORKING WOODBURNER. THE STUNNING OPEN PLAN KITCHEN DINER OPENS ON TO THE EASY TO MAINTAIN SECURE REAR GARDEN WITH SHED.

### **HOUSE**

- PERIOD HOME ON THREE FLOORS.
- BEAUTIFUL KITCHEN/DINING AREA FLOODED WITH LIGHT. BIFOLD DOORS OPENING ON TO THE REAR GARDEN.
- SITTING ROOM WITH FEATURE BAY WINDOW, SHUTTERS, AND WOODBURNING STOVE.
- GROUND FLOOR INCLUDES WC AND ACCESS TO THE BASEMENT.
- LARGE MASTER BEDROOM WITH FITTED WARDROBES AND TWO SMALLER BEDROOMS.
- MODERN SPACIOUS FAMILY BATHROOM.