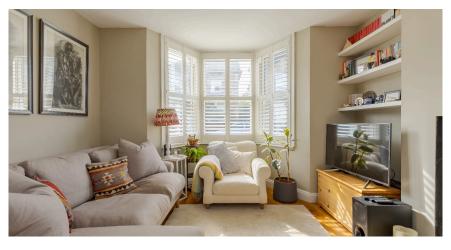

### **HOUSE**

- PERIOD HOME ON THREE FLOORS.
- BEAUTIFUL KITCHEN/DINING AREA FLOODED WITH LIGHT. BIFOLD DOORS OPENING ON TO THE REAR GARDEN.
- SITTING ROOM WITH FEATURE BAY WINDOW, SHUTTERS, AND WOODBURNING STOVE.
- GROUND FLOOR INCLUDES WC AND ACCESS TO THE BASEMENT.
- LARGE MASTER BEDROOM WITH FITTED WARDROBES AND TWO SMALLER BEDROOMS.
- MODERN SPACIOUS FAMILY BATHROOM.