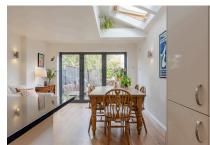

# DAPDUNE ROAD, GUILDFORD

A SEMI-DETACHED PERIOD HOME ON A RESIDENTIAL ROAD WITHIN WALKING DISTANCE TO THE TOWN CENTRE. THIS BEAUTIFUL PROPERTY HAS A LARGE MASTER BEDROOM WITH 2 SMALLER BEDROOMS AND BATHROOM ON THE FIRST FLOOR, A USEFUL BASEMENT ROOM AND ON THE GROUND FLOOR HAS A SITTING ROOM WITH FEATURE BAY WINDOW AND WORKING WOODBURNER. THE STUNNING OPEN PLAN KITCHEN DINER OPENS ON TO THE EASY TO MAINTAIN SECURE REAR GARDEN WITH SHED.

### **HOUSE**

- PERIOD HOME ON THREE FLOORS.
- BEAUTIFUL KITCHEN/DINING AREA FLOODED WITH LIGHT. BIFOLD DOORS OPENING ON TO THE REAR GARDEN.
- SITTING ROOM WITH FEATURE BAY WINDOW, SHUTTERS, AND WOODBURNING STOVE.
- GROUND FLOOR INCLUDES WC AND ACCESS TO THE BASEMENT.
- LARGE MASTER BEDROOM WITH FITTED WARDROBES AND TWO SMALLER BEDROOMS.
- MODERN SPACIOUS FAMILY BATHROOM.