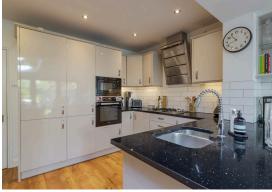

# DAPDUNE ROAD, GUILDFORD

A SEMI-DETACHED PERIOD HOME ON A RESIDENTIAL ROAD WITHIN WALKING DISTANCE TO THE TOWN CENTRE. THIS BEAUTIFUL PROPERTY HAS A LARGE MASTER BEDROOM WITH 2 SMALLER BEDROOMS AND BATHROOM ON THE FIRST FLOOR, A USEFUL BASEMENT ROOM AND ON THE GROUND FLOOR HAS A SITTING ROOM WITH FEATURE BAY WINDOW AND WORKING WOODBURNER. THE STUNNING OPEN PLAN KITCHEN DINER OPENS ON TO THE EASY TO MAINTAIN SECURE REAR GARDEN WITH SHED.

### **HOUSE**

- PERIOD HOME ON THREE FLOORS.
- BEAUTIFUL KITCHEN/DINING AREA FLOODED WITH LIGHT. BIFOLD DOORS OPENING ON TO THE REAR GARDEN.
- SITTING ROOM WITH FEATURE BAY WINDOW, SHUTTERS, AND WOODBURNING STOVE.
- GROUND FLOOR INCLUDES WC AND ACCESS TO THE BASEMENT.
- LARGE MASTER BEDROOM WITH FITTED WARDROBES AND TWO SMALLER BEDROOMS.
- MODERN SPACIOUS FAMILY BATHROOM.