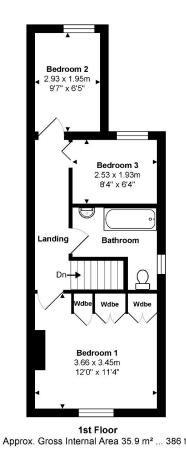

Basement Room 3.47 x 3.04m

11'5" x 10'0"

**Basement** 

Approx. Gross Internal Area 15.8 m2 ... 170 ft2

Approx. Gross Internal Area 47.0 m² ... 506 ft²

Total Approx. Gross Internal Area 98.7 m<sup>2</sup> ... 1063 ft<sup>2</sup>

### **HOUSE**

- PERIOD HOME ON THREE FLOORS.
- BEAUTIFUL KITCHEN/DINING AREA FLOODED WITH LIGHT. BIFOLD DOORS OPENING ON TO THE REAR GARDEN.
- SITTING ROOM WITH FEATURE BAY WINDOW, SHUTTERS, AND WOODBURNING STOVE.
- GROUND FLOOR INCLUDES WC AND ACCESS TO THE BASEMENT.
- LARGE MASTER BEDROOM WITH FITTED WARDROBES AND TWO SMALLER BEDROOMS.
- MODERN SPACIOUS FAMILY BATHROOM.