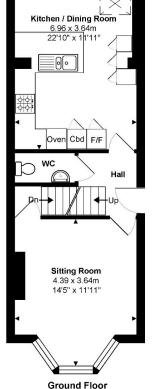

### **HOUSE**

- PERIOD HOME ON THREE FLOORS.
- BEAUTIFUL KITCHEN/DINING AREA FLOODED WITH LIGHT. BIFOLD DOORS OPENING ON TO THE REAR GARDEN.
- SITTING ROOM WITH FEATURE BAY WINDOW, SHUTTERS, AND WOODBURNING STOVE.
- GROUND FLOOR INCLUDES WC AND ACCESS TO THE BASEMENT.
- LARGE MASTER BEDROOM WITH FITTED WARDROBES AND TWO SMALLER BEDROOMS.
- MODERN SPACIOUS FAMILY BATHROOM.

#### OUTSIDE

- REAR FENCED GARDEN WITH SIDE ACCESS
- EASILY MAINTAINED