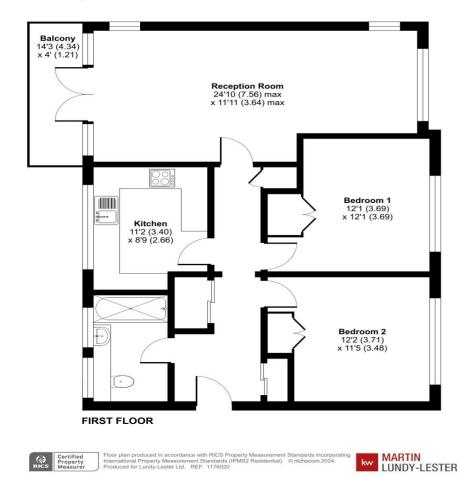

### Beverley Court, Skeyne Drive, Pulborough, RH20

Approximate Area = 843 sq ft / 78.3 sq m