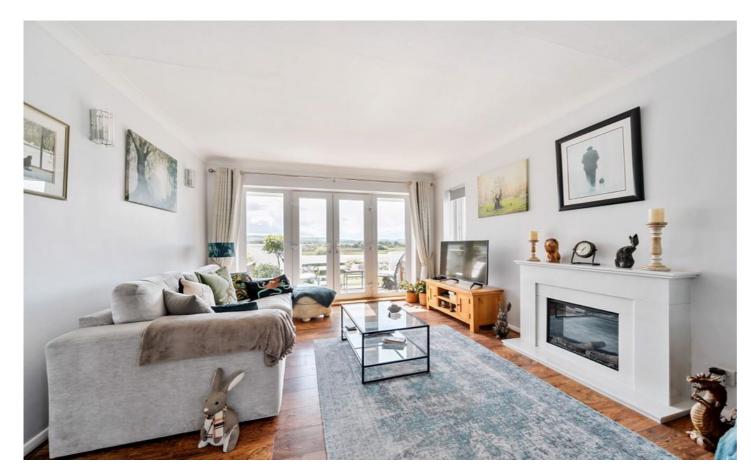

The welcoming hallway features plenty of built in storage, as do the two bedrooms, both of which are really good doubles. The bathroom feels crisp, clean and easy to maintain. The modern kitchen has a breakfast bar which takes in the view - a lovely place to start the day. There's also a south facing balcony leading off the dual aspect living / dining room, perfect for a couple to sit out on and enjoy the sunshine. There is residents parking to the front of the building, plus a nearby carport on a separate lease (currently costing £55 per quarter).