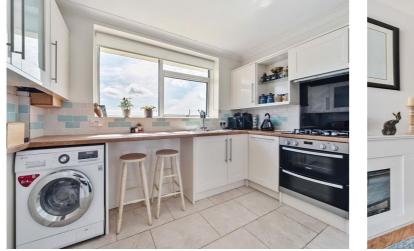

The welcoming hallway features plenty of built in storage, as do the two bedrooms, both of which are really good doubles. The bathroom feels crisp, clean and easy to maintain. The modern kitchen has a breakfast bar which takes in the view - a lovely place to start the day. There's also a south facing balcony leading off the dual aspect living / dining room, perfect for a couple to sit out on and enjoy the sunshine. There is residents parking to the front of the building, plus a nearby carport on a separate lease (currently costing £55 per quarter).